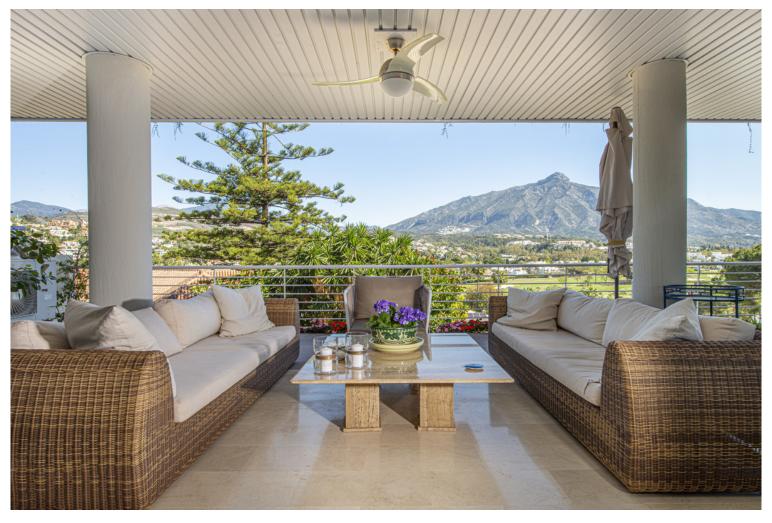

## APARTMENT IN NUEVA ANDALUCÍA

Panoramic views of La Concha and the Las Brisas golf course, with partial sea views from the terrace, it is ideally located in between 4 different golf courses within less than a 5 minute drive: Las Brisas Golf Club, Magna Marbella Golf Club, Los Naranjos Golf Club, and Aloha Golf Club. To get to Puerto Banus and amenities it is only an 8 minute drive, with shops, supermarkets & restaurants being even closer. Built to high standards, this large 2 bedroom apartment offers a great layout combined with high quality finishes. The well maintained community with 24 hour security has two pools, one of them with a cover heating system, and a paddle court. It is ideal for living or renting out long-term as its central location within the Golf Valley makes it a fantastic and viable year-round investment. Included in the price are 2 parking spaces and a storage room.