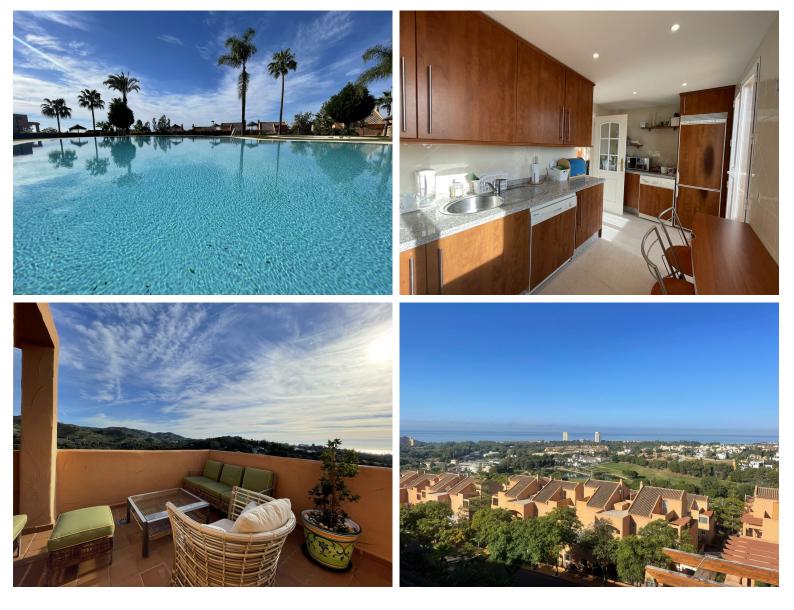

## PENTHOUSE IN ELVIRIA

BEST DUPLEX PENTHOUSE IN THE DEVELOPMENT. BREATHTAKING PANORAMIC SOUTH FACING SEA VIEWS, ENJOY SUNSETS AND SUNRISES AT THEIR BEST! REDUCED TO SELL, NO OFFERS ! This fabulous duplex penthouse has been owned since new and is the best location within the development. It has been well maintained and is immaculate. N.B. Whilst it is currently a 2 bed, it could easily be made into a 3 bedroomed apartment. This apartment has two large bedrooms and two good sized bathrooms. The living room is bright and airy and leads to a covered terrace that with permission from the community would make a wonderful addition to the living room if glass curtained, although this is not necessary. The wrap around terrace is wonderful and affords the best and most spectacular views. If you are searching for sea views LOOK NO FURTHER! This is the apartment for you ! At the beginning or end of the day, no nee...