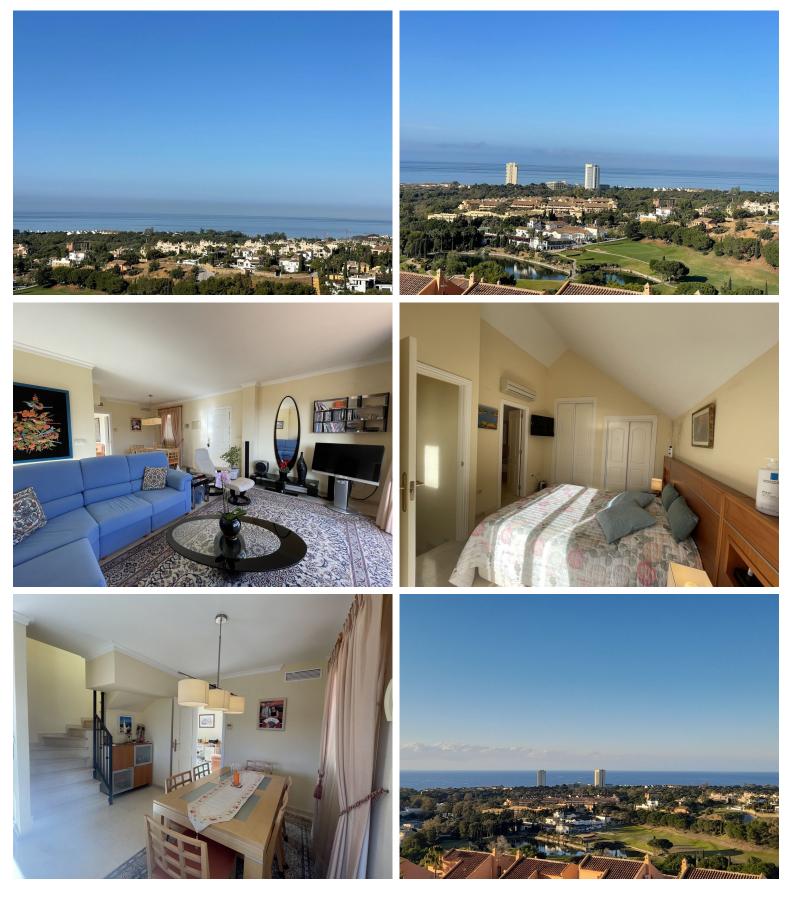

## PENTHOUSE IN ELVIRIA

BEST DUPLEX PENTHOUSE IN THE DEVELOPMENT. BREATHTAKING PANORAMIC SOUTH FACING SEA VIEWS, ENJOY SUNSETS AND SUNRISES AT THEIR BEST! REDUCED TO SELL, NO OFFERS ! This fabulous duplex penthouse has been owned since new and is the best location within the development. It has been well maintained and is immaculate. N.B. Whilst it is currently a 2 bed, it could easily be made into a 3 bedroomed apartment. This apartment has two large bedrooms and two good sized bathrooms. The living room is bright and airy and leads to a covered terrace that with permission from the community would make a wonderful addition to the living room if glass curtained, although this is not necessary. The wrap around terrace is wonderful and affords the best and most spectacular views. If you are searching for sea views LOOK NO FURTHER! This is the apartment for you ! At the beginning or end of the day, no nee...