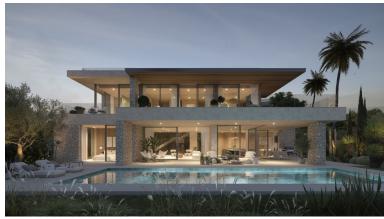

## VILLA IN ELVIRIA

We are pleased to be able to offer you this impressive villa just 100 m from the Elviria beach and new construction. Unbeatable and panoramic views of the sea, quiet and residential area with all kinds of services and restaurants at hand. Modern contemporary style, with large open surfaces and lots of natural light. South orientation and with a total of 887.44 m2 built distributed over 4 levels. Construction practically completed. It will have a hall/hall on the ground floor, as well as a very large living room with direct access to the main terrace, the pool area and the garden. On the other hand, large open plan and fully equipped kitchen, 1 double bedroom with en-suite bathroom, a guest toilet. The first floor will consist of another 4 exterior double bedrooms, each with its own en-suite bathroom. The basement is made up of another double bedroom with a bathroom, a multipurpose room,...