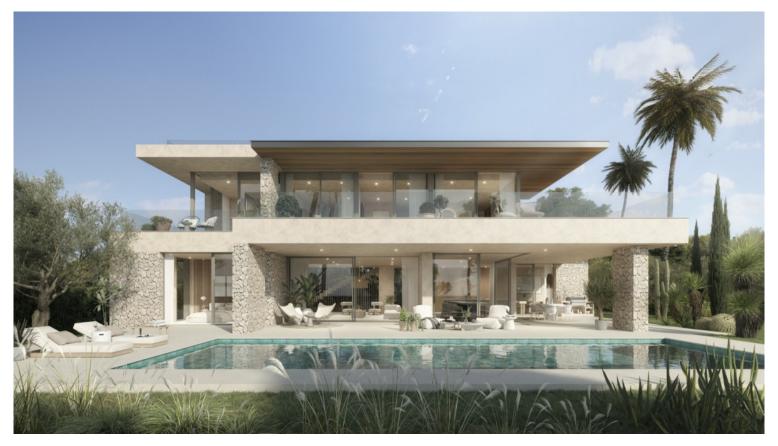

## VILLA IN ELVIRIA

We are pleased to be able to offer you this impressive villa just 100 m from the Elviria beach and new construction. Unbeatable and panoramic views of the sea, quiet and residential area with all kinds of services and restaurants at hand. Modern contemporary style, with large open surfaces and lots of natural light. South orientation and with a total of 887.44 m2 built distributed over 4 levels. Construction practically completed. It will have a hall/hall on the ground floor, as well as a very large living room with direct access to the main terrace, the pool area and the garden. On the other hand, large open plan and fully equipped kitchen, 1 double bedroom with en-suite bathroom, a guest toilet. The first floor will consist of another 4 exterior double bedrooms, each with its own en-suite bathroom. The basement is made up of another double bedroom with a bathroom, a multipurpose room,...