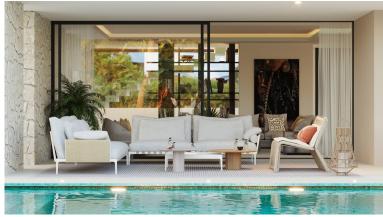

## VILLA IN ELVIRIA

We are pleased to be able to offer you this impressive villa just 100 m from the Elviria beach and new construction. Unbeatable and panoramic views of the sea, quiet and residential area with all kinds of services and restaurants at hand. Modern contemporary style, with large open surfaces and lots of natural light. South orientation and with a total of 887.44 m2 built distributed over 4 levels. Construction practically completed. It will have a hall/hall on the ground floor, as well as a very large living room with direct access to the main terrace, the pool area and the garden. On the other hand, large open plan and fully equipped kitchen, 1 double bedroom with en-suite bathroom, a guest toilet. The first floor will consist of another 4 exterior double bedrooms, each with its own en-suite bathroom. The basement is made up of another double bedroom with a bathroom, a multipurpose room,...