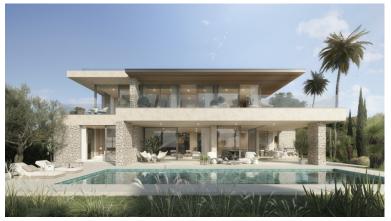

## VILLA IN ELVIRIA

We are pleased to be able to offer you this impressive villa just 100 m from the Elviria beach and new construction. Unbeatable and panoramic views of the sea, quiet and residential area with all kinds of services and restaurants at hand. Modern contemporary style, with large open surfaces and lots of natural light. South orientation and with a total of 887.44 m2 built distributed over 4 levels. Construction practically completed. It will have a hall/hall on the ground floor, as well as a very large living room with direct access to the main terrace, the pool area and the garden. On the other hand, large open plan and fully equipped kitchen, 1 double bedroom with en-suite bathroom, a guest toilet. The first floor will consist of another 4 exterior double bedrooms, each with its own en-suite bathroom. The basement is made up of another double bedroom with a bathroom, a multipurpose room,...