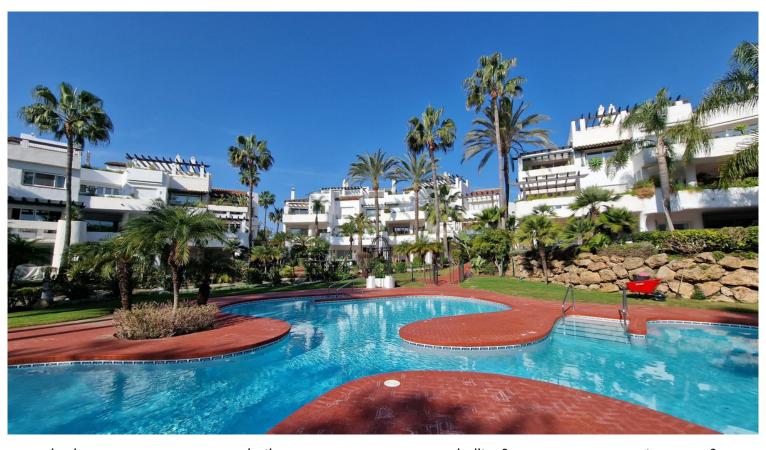

## PENTHOUSE IN PUERTO BANÚS

BEACHSIDE Marbella | Puerto Banús – Luxurious South-Facing Penthouse Discover this stunning modern penthouse in the exclusive residential area of Azalea Beach, just moments from Puerto Banús. Offering 3 bedrooms, 2 bathrooms, a guest toilet, and a sleek contemporary kitchen, this south-facing home is designed for comfort and style. Originally a 2-bedroom property, it has been cleverly reconfigured to maximize space, now featuring two spacious double bedrooms and a cozy single bedroom. The bathrooms are generously sized, while the guest toilet boasts a modern design. Step onto the sun-drenched terrace, equipped with electric awnings and glass curtains, perfect for year-round enjoyment. Set within a gated, boutique development, residents have access to beautifully landscaped gardens and a serene swimming pool. Enjoy an unbeatable location—just a 3-minute walk to Mistral Beach, the 5-s...