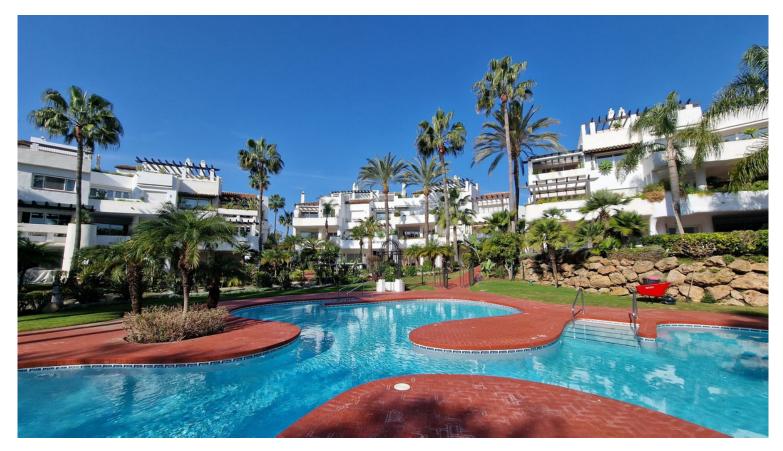

## PENTHOUSE IN PUERTO BANÚS

BEACHSIDE Marbella | Puerto Banús – Luxurious South-Facing Penthouse Discover this stunning modern penthouse in the exclusive residential area of Azalea Beach, just moments from Puerto Banús. Offering 3 bedrooms, 2 bathrooms, a guest toilet, and a sleek contemporary kitchen, this south-facing home is designed for comfort and style. Originally a 2-bedroom property, it has been cleverly reconfigured to maximize space, now featuring two spacious double bedrooms and a cozy single bedroom. The bathrooms are generously sized, while the guest toilet boasts a modern design. Step onto the sun-drenched terrace, equipped with electric awnings and glass curtains, perfect for year-round enjoyment. Set within a gated, boutique development, residents have access to beautifully landscaped gardens and a serene swimming pool. Enjoy an unbeatable location—just a 3-minute walk to Mistral Beach, the 5-s...