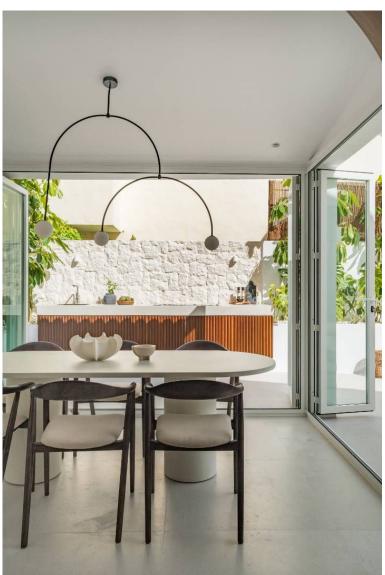

## TERRACED TOWNHOUSE IN NUEVA ANDALUCÍA

Sophisticated townhouse boasting exquisite elegance and lovely sea views from its terraces. It offers a large living area, 4 bedrooms and 3 bathrooms, designer look of fitting & fittings, a blending of natural stone, walnut features all within a very warm ambience. Nestled in the esteemed enclave of Aloha, Nueva Andalucia within short drive to the beach, international schools, golf or tennis courts and restaurants. It enjoys a sprawling east-facing terrace complete with a private pool, outdoor shower, expansive outdoor kitchen, and lounge area, all offering breathtaking vistas of the sea and La Concha mountain. Ascend to the roof terrace to indulge in panoramic views, a rejuvenating jacuzzi, and an inviting fire pit. This residence has been tastefully renovated using solid materials in a palette of soothing beige, rich walnut wood, and elegant brushed nickel hardware and f...