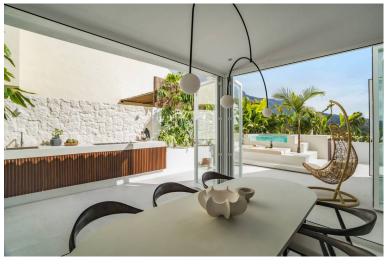

## TERRACED TOWNHOUSE IN NUEVA ANDALUCÍA

Sophisticated townhouse boasting exquisite elegance and lovely sea views from its terraces. It offers a large living area, 4 bedrooms and 3 bathrooms, designer look of fitting & fittings, a blending of natural stone, walnut features all within a very warm ambience. Nestled in the esteemed enclave of Aloha, Nueva Andalucia within short drive to the beach, international schools, golf or tennis courts and restaurants. It enjoys a sprawling east-facing terrace complete with a private pool, outdoor shower, expansive outdoor kitchen, and lounge area, all offering breathtaking vistas of the sea and La Concha mountain. Ascend to the roof terrace to indulge in panoramic views, a rejuvenating jacuzzi, and an inviting fire pit. This residence has been tastefully renovated using solid materials in a palette of soothing beige, rich walnut wood, and elegant brushed nickel hardware and f...