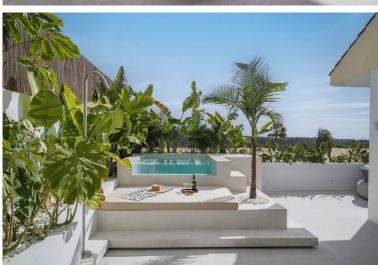

## TERRACED TOWNHOUSE IN NUEVA ANDALUCÍA

Sophisticated townhouse boasting exquisite elegance and lovely sea views from its terraces. It offers a large living area, 4 bedrooms and 3 bathrooms, designer look of fitting & fittings, a blending of natural stone, walnut features all within a very warm ambience. Nestled in the esteemed enclave of Aloha, Nueva Andalucia within short drive to the beach, international schools, golf or tennis courts and restaurants. It enjoys a sprawling east-facing terrace complete with a private pool, outdoor shower, expansive outdoor kitchen, and lounge area, all offering breathtaking vistas of the sea and La Concha mountain. Ascend to the roof terrace to indulge in panoramic views, a rejuvenating jacuzzi, and an inviting fire pit. This residence has been tastefully renovated using solid materials in a palette of soothing beige, rich walnut wood, and elegant brushed nickel hardware and f...