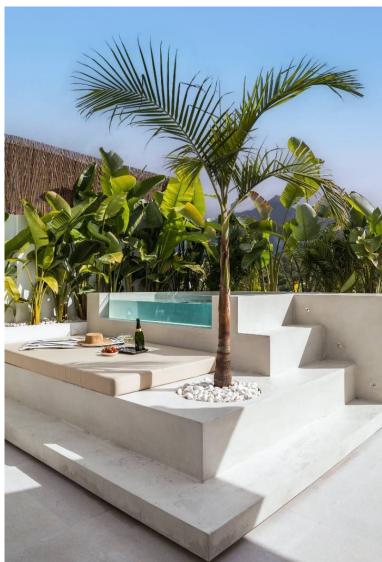

## TERRACED TOWNHOUSE IN NUEVA ANDALUCÍA

Sophisticated townhouse boasting exquisite elegance and lovely sea views from its terraces. It offers a large living area, 4 bedrooms and 3 bathrooms, designer look of fitting & fittings, a blending of natural stone, walnut features all within a very warm ambience. Nestled in the esteemed enclave of Aloha, Nueva Andalucia within short drive to the beach, international schools, golf or tennis courts and restaurants. It enjoys a sprawling east-facing terrace complete with a private pool, outdoor shower, expansive outdoor kitchen, and lounge area, all offering breathtaking vistas of the sea and La Concha mountain. Ascend to the roof terrace to indulge in panoramic views, a rejuvenating jacuzzi, and an inviting fire pit. This residence has been tastefully renovated using solid materials in a palette of soothing beige, rich walnut wood, and elegant brushed nickel hardware and f...