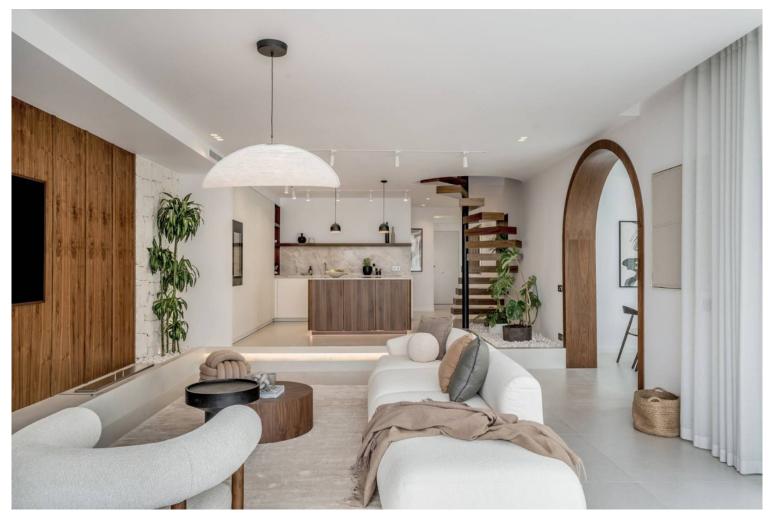

## TERRACED TOWNHOUSE IN NUEVA ANDALUCÍA

Sophisticated townhouse boasting exquisite elegance and lovely sea views from its terraces. It offers a large living area, 4 bedrooms and 3 bathrooms, designer look of fitting & fittings, a blending of natural stone, walnut features all within a very warm ambience. Nestled in the esteemed enclave of Aloha, Nueva Andalucia within short drive to the beach, international schools, golf or tennis courts and restaurants. It enjoys a sprawling east-facing terrace complete with a private pool, outdoor shower, expansive outdoor kitchen, and lounge area, all offering breathtaking vistas of the sea and La Concha mountain. Ascend to the roof terrace to indulge in panoramic views, a rejuvenating jacuzzi, and an inviting fire pit. This residence has been tastefully renovated using solid materials in a palette of soothing beige, rich walnut wood, and elegant brushed nickel hardware and f...