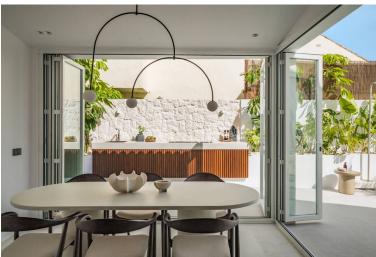

## TERRACED TOWNHOUSE IN NUEVA ANDALUCÍA

Sophisticated townhouse boasting exquisite elegance and lovely sea views from its terraces. It offers a large living area, 4 bedrooms and 3 bathrooms, designer look of fitting & fittings, a blending of natural stone, walnut features all within a very warm ambience. Nestled in the esteemed enclave of Aloha, Nueva Andalucia within short drive to the beach, international schools, golf or tennis courts and restaurants. It enjoys a sprawling east-facing terrace complete with a private pool, outdoor shower, expansive outdoor kitchen, and lounge area, all offering breathtaking vistas of the sea and La Concha mountain. Ascend to the roof terrace to indulge in panoramic views, a rejuvenating jacuzzi, and an inviting fire pit. This residence has been tastefully renovated using solid materials in a palette of soothing beige, rich walnut wood, and elegant brushed nickel hardware and f...