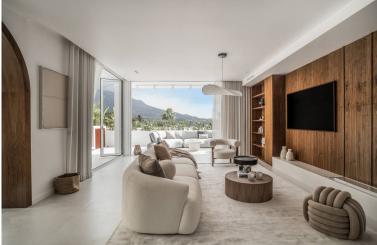

## TERRACED TOWNHOUSE IN NUEVA ANDALUCÍA

Sophisticated townhouse boasting exquisite elegance and lovely sea views from its terraces. It offers a large living area, 4 bedrooms and 3 bathrooms, designer look of fitting & fittings, a blending of natural stone, walnut features all within a very warm ambience. Nestled in the esteemed enclave of Aloha, Nueva Andalucia within short drive to the beach, international schools, golf or tennis courts and restaurants. It enjoys a sprawling east-facing terrace complete with a private pool, outdoor shower, expansive outdoor kitchen, and lounge area, all offering breathtaking vistas of the sea and La Concha mountain. Ascend to the roof terrace to indulge in panoramic views, a rejuvenating jacuzzi, and an inviting fire pit. This residence has been tastefully renovated using solid materials in a palette of soothing beige, rich walnut wood, and elegant brushed nickel hardware and f...