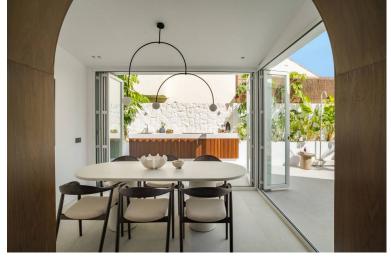

## TERRACED TOWNHOUSE IN NUEVA ANDALUCÍA

Sophisticated townhouse boasting exquisite elegance and lovely sea views from its terraces. It offers a large living area, 4 bedrooms and 3 bathrooms, designer look of fitting & fittings, a blending of natural stone, walnut features all within a very warm ambience. Nestled in the esteemed enclave of Aloha, Nueva Andalucia within short drive to the beach, international schools, golf or tennis courts and restaurants. It enjoys a sprawling east-facing terrace complete with a private pool, outdoor shower, expansive outdoor kitchen, and lounge area, all offering breathtaking vistas of the sea and La Concha mountain. Ascend to the roof terrace to indulge in panoramic views, a rejuvenating jacuzzi, and an inviting fire pit. This residence has been tastefully renovated using solid materials in a palette of soothing beige, rich walnut wood, and elegant brushed nickel hardware and f...