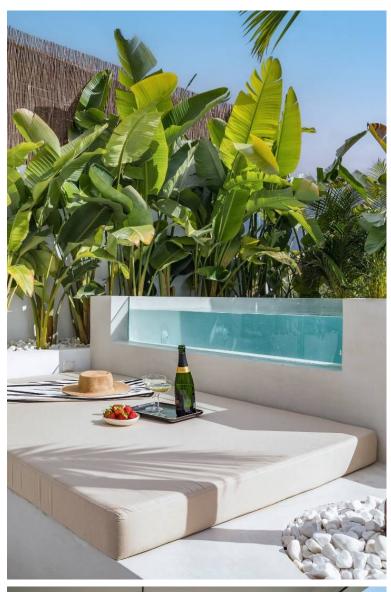

## TERRACED TOWNHOUSE IN NUEVA ANDALUCÍA

Sophisticated townhouse boasting exquisite elegance and lovely sea views from its terraces. It offers a large living area, 4 bedrooms and 3 bathrooms, designer look of fitting & fittings, a blending of natural stone, walnut features all within a very warm ambience. Nestled in the esteemed enclave of Aloha, Nueva Andalucia within short drive to the beach, international schools, golf or tennis courts and restaurants. It enjoys a sprawling east-facing terrace complete with a private pool, outdoor shower, expansive outdoor kitchen, and lounge area, all offering breathtaking vistas of the sea and La Concha mountain. Ascend to the roof terrace to indulge in panoramic views, a rejuvenating jacuzzi, and an inviting fire pit. This residence has been tastefully renovated using solid materials in a palette of soothing beige, rich walnut wood, and elegant brushed nickel hardware and f...