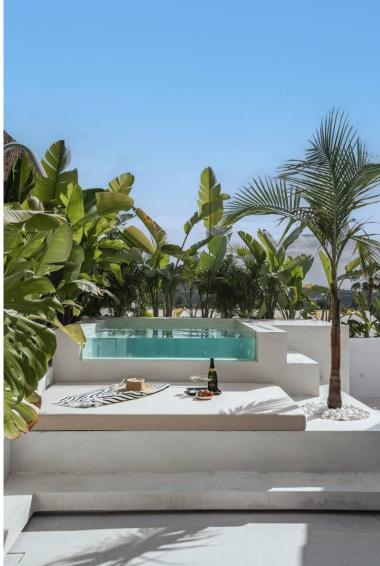

## TERRACED TOWNHOUSE IN NUEVA ANDALUCÍA

Sophisticated townhouse boasting exquisite elegance and lovely sea views from its terraces. It offers a large living area, 4 bedrooms and 3 bathrooms, designer look of fitting & fittings, a blending of natural stone, walnut features all within a very warm ambience. Nestled in the esteemed enclave of Aloha, Nueva Andalucia within short drive to the beach, international schools, golf or tennis courts and restaurants. It enjoys a sprawling east-facing terrace complete with a private pool, outdoor shower, expansive outdoor kitchen, and lounge area, all offering breathtaking vistas of the sea and La Concha mountain. Ascend to the roof terrace to indulge in panoramic views, a rejuvenating jacuzzi, and an inviting fire pit. This residence has been tastefully renovated using solid materials in a palette of soothing beige, rich walnut wood, and elegant brushed nickel hardware and f...