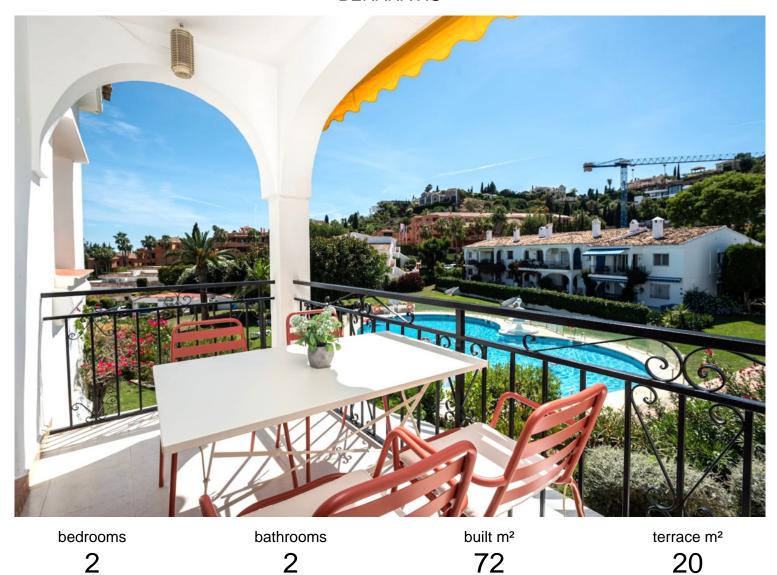

## PENTHOUSE IN BENAHAVÍS

COZY TOP FLOOR APARTMENT within the prestigious community of EI Paraiso Cortes Del Golf, offering exquisite tropical palm garden & swimming pool views encapsulated by the surrounding hills and mountains of EI Paraiso Alta Benahavis. The community of Cortes Del Golf Benahavis is consistently chosen by industry professionals as a top recommended golf and residential choice designed within outstanding tropical gardens and offers direct access from the Cortes Del Golf community onto the famous EI Paraiso Alta 18 hole golf course green. From the gardens of the community an Andalucian tiled winding private staircase accesses a the main entrance and opens up to a bright open plan kitchen, with modern dining & breakfast table integrated to the living room. Here you will find a working fireplace and the access to the private terrace - spectacular views to the tropical gardens, the swi...