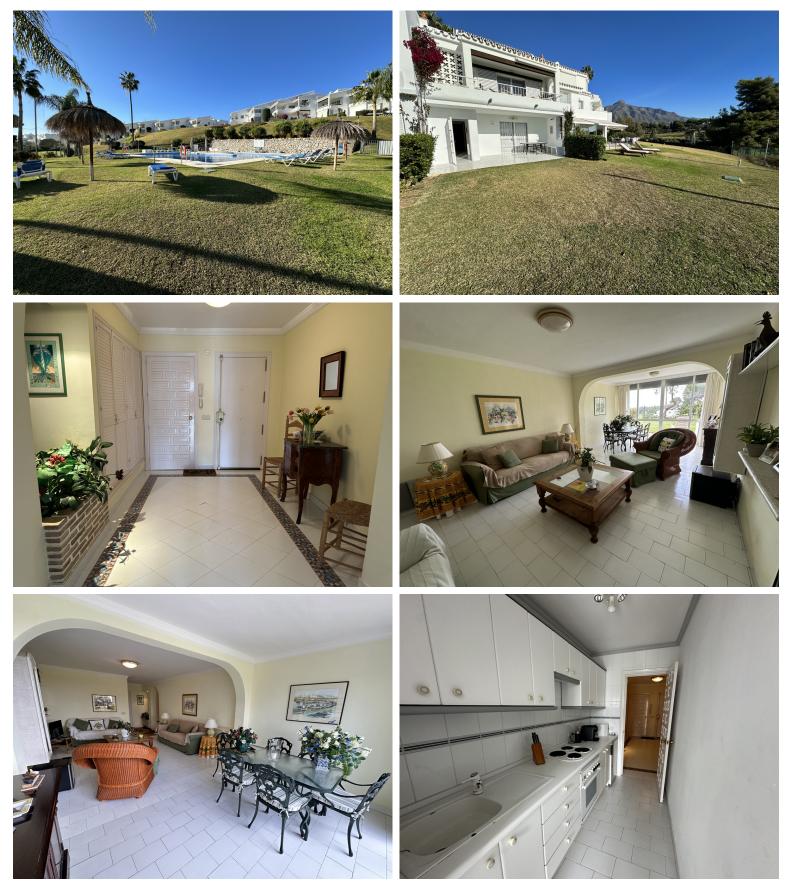

## APARTMENT IN NUEVA ANDALUCÍA

"Step into the lap of luxury living with our exquisite 3-bedroom ground floor apartment nestled within the prestigious Aloha Golf Resort in Nueva Andalucía. Perfectly positioned alongside the first line of the renowned Aloha Golf Course, this property offers not just a home, but a lifestyle of unparalleled elegance and convenience. With a total space of 150 m2, every corner of this residence exudes spaciousness and comfort. From the moment you enter, you're greeted by panoramic views stretching across La Concha Golf and the glistening sea, creating a breathtaking backdrop that you'll never tire of. While the apartment boasts a large pool and expansive community gardens, inviting you to bask in the beauty of the outdoors, it also presents an exciting opportunity for customization. Built in 1983, it awaits your personal touch, offering the chance to transform it into your...