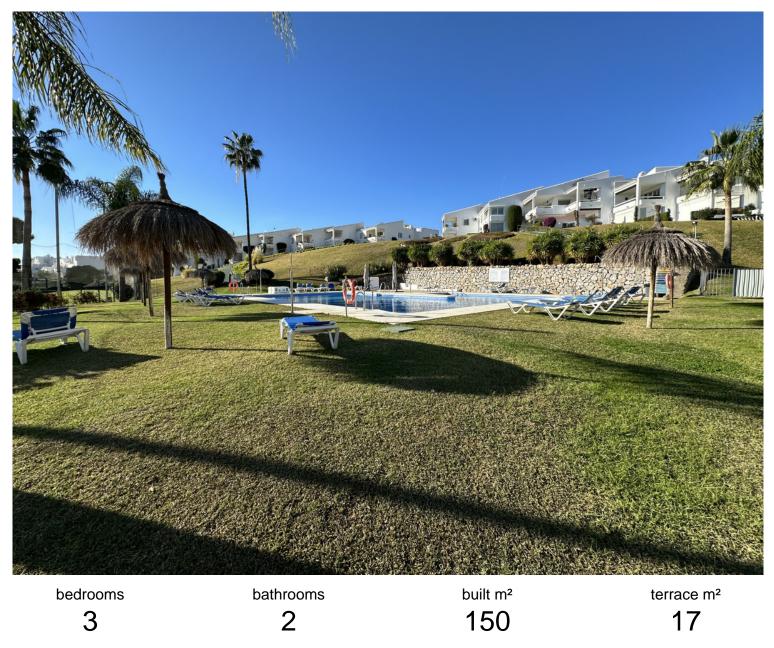

## APARTMENT IN NUEVA ANDALUCÍA

"Step into the lap of luxury living with our exquisite 3-bedroom ground floor apartment nestled within the prestigious Aloha Golf Resort in Nueva Andalucía. Perfectly positioned alongside the first line of the renowned Aloha Golf Course, this property offers not just a home, but a lifestyle of unparalleled elegance and convenience. With a total space of 150 m2, every corner of this residence exudes spaciousness and comfort. From the moment you enter, you're greeted by panoramic views stretching across La Concha Golf and the glistening sea, creating a breathtaking backdrop that you'll never tire of. While the apartment boasts a large pool and expansive community gardens, inviting you to bask in the beauty of the outdoors, it also presents an exciting opportunity for customization. Built in 1983, it awaits your personal touch, offering the chance to transform it into your...