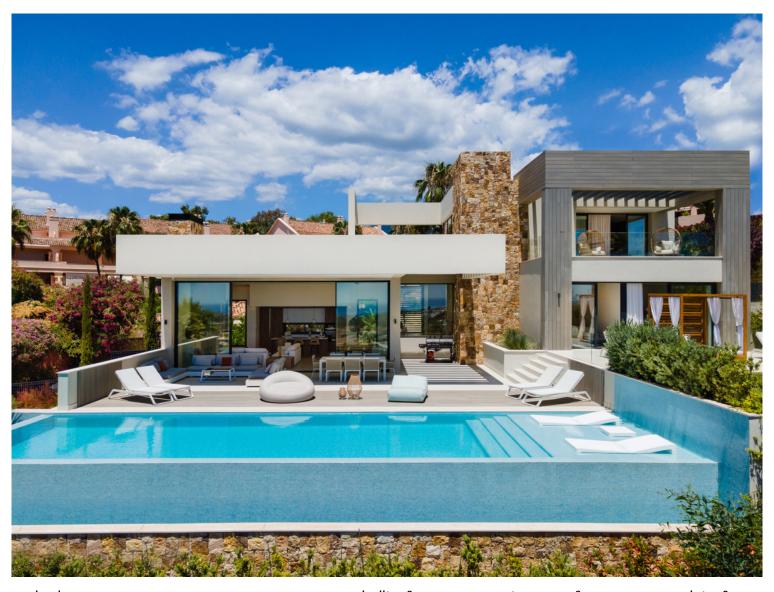

## VILLA IN NUEVA ANDALUCÍA

Set within a development of 5 brand new luxury villas, enjoys an elevated position within the prestigious Golf Valley of Nueva Andalucia, providing scenic mountain and sea views. Designed with a contemporary touch, it has been impeccably set to face the magnificent panoramic views towards the Mediterranean Sea, all the way to the African coastline. A seamless flow between exterior and interior areas, set the stage for the quintessential easy-going Mediterranean lifestyle. Surrounded by luscious tropical gardens, the large infinity swimming pool receives all the spotlight, giving the home an oasis feeling. The design principle for this contemporary estate is being at one with nature, complementing the needs of the changing seasons while making the most of Marbella's micro-climate. Every angle of the living/bedrooms areas have been thoughtfully designed to maximise its views, over t...