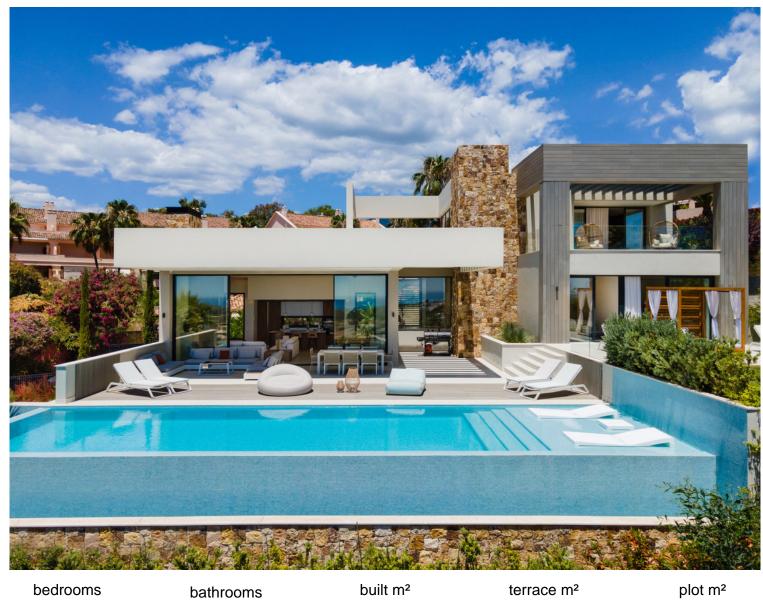

## NUEVA ANDALUCÍA

bedrooms bathrooms built  $m^2$  terrace  $m^2$  plot  $m^2$  5 --- 592 144 1,274

## VILLA IN NUEVA ANDALUCÍA

Set within a development of 5 brand new luxury villas, enjoys an elevated position within the prestigious Golf Valley of Nueva Andalucia, providing scenic mountain and sea views. Designed with a contemporary touch, it has been impeccably set to face the magnificent panoramic views towards the Mediterranean Sea, all the way to the African coastline. A seamless flow between exterior and interior areas, set the stage for the quintessential easy-going Mediterranean lifestyle. Surrounded by luscious tropical gardens, the large infinity swimming pool receives all the spotlight, giving the home an oasis feeling. The design principle for this contemporary estate is being at one with nature, complementing the needs of the changing seasons while making the most of Marbella's micro-climate. Every angle of the living/bedrooms areas have been thoughtfully designed to maximise its views, over t...