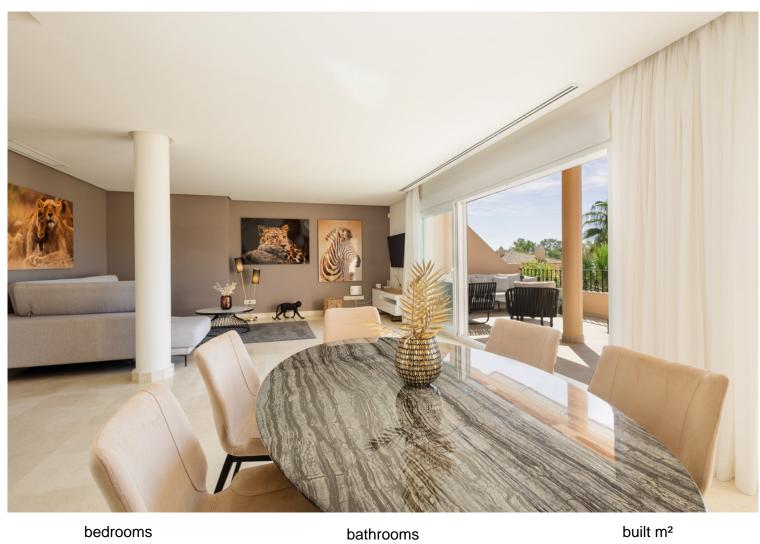

## NUEVA ANDALUCÍA

bedrooms bathrooms built m<sup>2</sup> 259

## PENTHOUSE IN NUEVA ANDALUCÍA

MONTHLY RENT FROM NOVEMBER TO MARCH: MONTH + ELECTRICITY + FINAL CLEANING. MINIMUM STAY OF ONE MONTH. WE DO NOT DO ANNUAL RENTALS. Welcome to our vacation home in Vista Real, Nueva Andalucía just 5 minutes by car to Puerto Banús and 3 minutes to Aloha, where you will find the best Marbella Restaurants, bars and supermarkets. Marbella's old town is a 10-minute drive away. Nueva Andalucía is one of the most exclusive areas of Marbella, due to its luxury and its proximity to Puerto Banús and the Golden Mile. This holiday home with modern and contemporary decoration, has a beautiful terrace where you can enjoy the best views of the Mediterranean. The apartment is surrounded by golf clubs, such as Los Naranjos golf club, Las Brisas Royal Golf Club, Aloha Golf Club and La Quinta Golf & Country Club. The house is built on 2 levels. It consists of 2 bedrooms, 2 bathrooms + 1 guest...