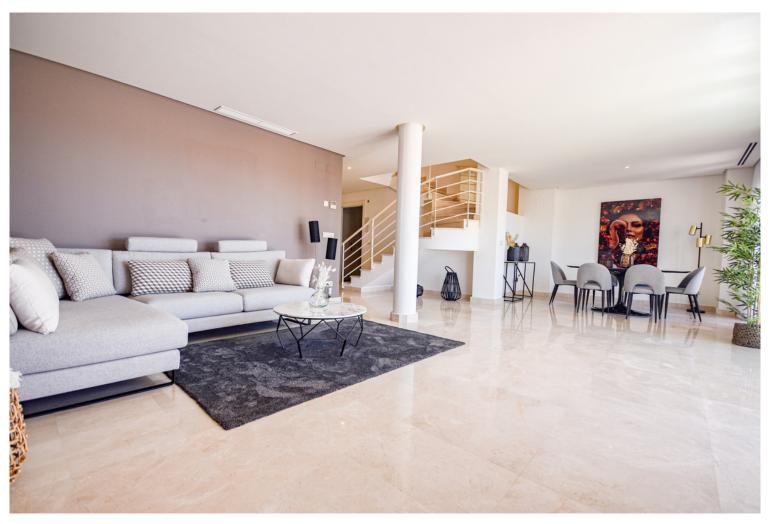

## PENTHOUSE IN NUEVA ANDALUCÍA

MONTHLY RENT FROM NOVEMBER 1 TO FEBRUARY 17: MONTH + ELECTRICITY + FINAL CLEANING. MINIMUM STAY OF ONE MONTH. WE DO NOT DO ANNUAL RENTALS. Welcome to our vacation home in Vista Real, Nueva Andalucía just 5 minutes by car to Puerto Banús and 3 minutes to Aloha, where you will find the best Marbella Restaurants, bars and supermarkets. Marbella's old town is a 10-minute drive away. Nueva Andalucía is one of the most exclusive areas of Marbella, due to its luxury and its proximity to Puerto Banús and the Golden Mile. This holiday home with modern and contemporary decoration, has a beautiful terrace where you can enjoy the best views of the Mediterranean. The apartment is surrounded by golf clubs, such as Los Naranjos golf club, Las Brisas Royal Golf Club, Aloha Golf Club and La Quinta Golf & Country Club. The house is built on 2 levels. It consists of 2 bedrooms, 2 bathrooms +...