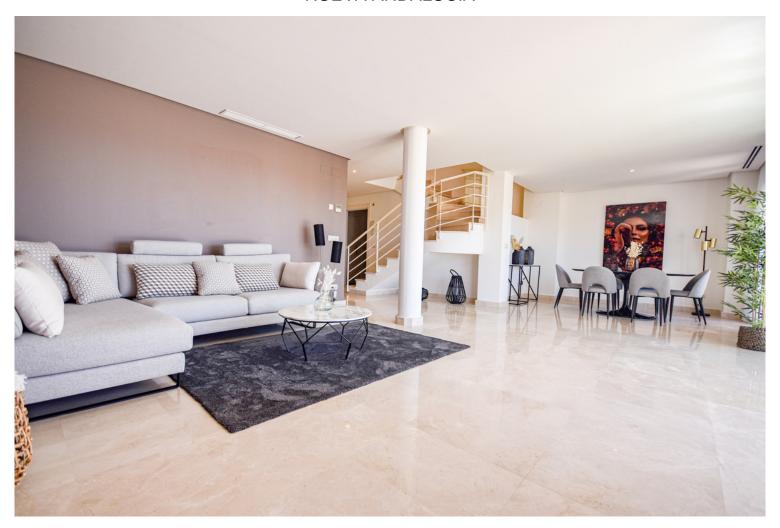

## PENTHOUSE IN NUEVA ANDALUCÍA

MONTHLY RENT FROM NOVEMBER 1 TO FEBRUARY 17: MONTH + ELECTRICITY + FINAL CLEANING. MINIMUM STAY OF ONE MONTH. WE DO NOT DO ANNUAL RENTALS. Welcome to our vacation home in Vista Real, Nueva Andalucía just 5 minutes by car to Puerto Banús and 3 minutes to Aloha, where you will find the best Marbella Restaurants, bars and supermarkets. Marbella's old town is a 10-minute drive away. Nueva Andalucía is one of the most exclusive areas of Marbella, due to its luxury and its proximity to Puerto Banús and the Golden Mile. This holiday home with modern and contemporary decoration, has a beautiful terrace where you can enjoy the best views of the Mediterranean. The apartment is surrounded by golf clubs, such as Los Naranjos golf club, Las Brisas Royal Golf Club, Aloha Golf Club and La Quinta Golf & Country Club. The house is built on 2 levels. It consists of 2 bedrooms, 2 bathrooms +...