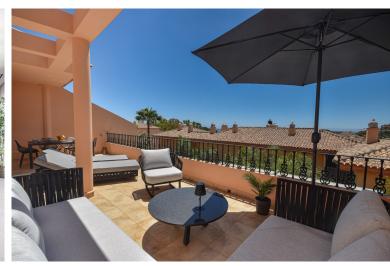

## PENTHOUSE IN NUEVA ANDALUCÍA

MONTHLY RENT FROM NOVEMBER 1 TO FEBRUARY 17: MONTH + ELECTRICITY + FINAL CLEANING. MINIMUM STAY OF ONE MONTH. WE DO NOT DO ANNUAL RENTALS. Welcome to our vacation home in Vista Real, Nueva Andalucía just 5 minutes by car to Puerto Banús and 3 minutes to Aloha, where you will find the best Marbella Restaurants, bars and supermarkets. Marbella's old town is a 10-minute drive away. Nueva Andalucía is one of the most exclusive areas of Marbella, due to its luxury and its proximity to Puerto Banús and the Golden Mile. This holiday home with modern and contemporary decoration, has a beautiful terrace where you can enjoy the best views of the Mediterranean. The apartment is surrounded by golf clubs, such as Los Naranjos golf club, Las Brisas Royal Golf Club, Aloha Golf Club and La Quinta Golf & Country Club. The house is built on 2 levels. It consists of 2 bedrooms, 2 bathrooms +...