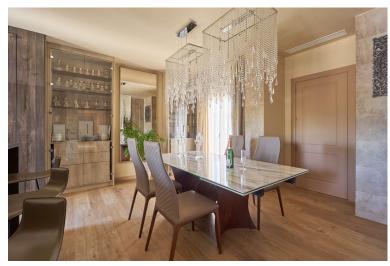

## PENTHOUSE IN SOTOGRANDE

Penthouse, Sotogrande, Costa del Sol. 4 Bedrooms, 5 Bathrooms, Built 340 m², Terrace 192 m². Setting: Close To Golf, Close To Schools, Urbanisation. Orientation: East, South, West. Condition: Excellent.Pool: Communal.Climate Control: Hot A/C, Fireplace, U/F Heating.Views: Panoramic, Forest. Features: Lift, Fitted Wardrobes, Near Transport, Private Terrace, Gym, Games Room, Storage Room, Utility Room, Jacuzzi, Barbeque, Double Glazing, 24 Hour Reception.Furniture: Fully Furnished.Kitchen: Fully Fitted.Garden: Communal. Security: Gated Complex, Entry Phone, Alarm System, 24 Hour Security. Parking: Underground, Garage, Street, More Than One, Private. Category: Bargain, Golf. Valgrande is located in an enviable location between the golf courses of Valderrama and San Roque Club, in Sotogrande Alto, surrounded by a total of 7 golf courses (3 of which are in the top 10 in Spain)....