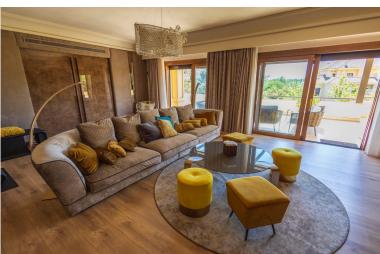

## PENTHOUSE IN SOTOGRANDE

Penthouse, Sotogrande, Costa del Sol. 4 Bedrooms, 5 Bathrooms, Built 340 m², Terrace 192 m². Setting: Close To Golf, Close To Schools, Urbanisation. Orientation: East, South, West. Condition: Excellent.Pool: Communal.Climate Control: Hot A/C, Fireplace, U/F Heating.Views: Panoramic, Forest. Features: Lift, Fitted Wardrobes, Near Transport, Private Terrace, Gym, Games Room, Storage Room, Utility Room, Jacuzzi, Barbeque, Double Glazing, 24 Hour Reception.Furniture: Fully Furnished.Kitchen: Fully Fitted.Garden: Communal. Security: Gated Complex, Entry Phone, Alarm System, 24 Hour Security. Parking: Underground, Garage, Street, More Than One, Private. Category: Bargain, Golf. Valgrande is located in an enviable location between the golf courses of Valderrama and San Roque Club, in Sotogrande Alto, surrounded by a total of 7 golf courses (3 of which are in the top 10 in Spain)....