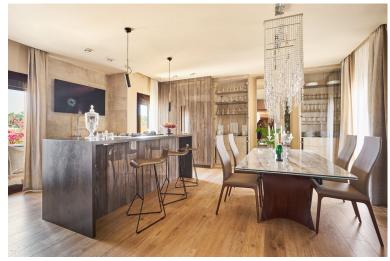

## PENTHOUSE IN SOTOGRANDE

Penthouse, Sotogrande, Costa del Sol. 4 Bedrooms, 5 Bathrooms, Built 340 m², Terrace 192 m². Setting: Close To Golf, Close To Schools, Urbanisation. Orientation: East, South, West. Condition: Excellent.Pool: Communal.Climate Control: Hot A/C, Fireplace, U/F Heating.Views: Panoramic, Forest. Features: Lift, Fitted Wardrobes, Near Transport, Private Terrace, Gym, Games Room, Storage Room, Utility Room, Jacuzzi, Barbeque, Double Glazing, 24 Hour Reception.Furniture: Fully Furnished.Kitchen: Fully Fitted.Garden: Communal. Security: Gated Complex, Entry Phone, Alarm System, 24 Hour Security. Parking: Underground, Garage, Street, More Than One, Private. Category: Bargain, Golf. Valgrande is located in an enviable location between the golf courses of Valderrama and San Roque Club, in Sotogrande Alto, surrounded by a total of 7 golf courses (3 of which are in the top 10 in Spain)....