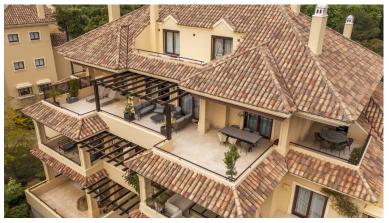

## PENTHOUSE IN SOTOGRANDE

Penthouse, Sotogrande, Costa del Sol. 4 Bedrooms, 5 Bathrooms, Built 340 m², Terrace 192 m². Setting: Close To Golf, Close To Schools, Urbanisation. Orientation: East, South, West. Condition: Excellent.Pool: Communal.Climate Control: Hot A/C, Fireplace, U/F Heating.Views: Panoramic, Forest. Features: Lift, Fitted Wardrobes, Near Transport, Private Terrace, Gym, Games Room, Storage Room, Utility Room, Jacuzzi, Barbeque, Double Glazing, 24 Hour Reception.Furniture: Fully Furnished.Kitchen: Fully Fitted.Garden: Communal. Security: Gated Complex, Entry Phone, Alarm System, 24 Hour Security. Parking: Underground, Garage, Street, More Than One, Private. Category: Bargain, Golf. Valgrande is located in an enviable location between the golf courses of Valderrama and San Roque Club, in Sotogrande Alto, surrounded by a total of 7 golf courses (3 of which are in the top 10 in Spain)....