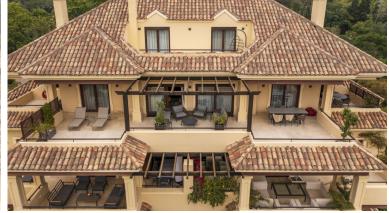

## PENTHOUSE IN SOTOGRANDE

Penthouse, Sotogrande, Costa del Sol. 4 Bedrooms, 5 Bathrooms, Built 340 m², Terrace 192 m². Setting: Close To Golf, Close To Schools, Urbanisation. Orientation: East, South, West. Condition: Excellent.Pool: Communal.Climate Control: Hot A/C, Fireplace, U/F Heating.Views: Panoramic, Forest. Features: Lift, Fitted Wardrobes, Near Transport, Private Terrace, Gym, Games Room, Storage Room, Utility Room, Jacuzzi, Barbeque, Double Glazing, 24 Hour Reception.Furniture: Fully Furnished.Kitchen: Fully Fitted.Garden: Communal. Security: Gated Complex, Entry Phone, Alarm System, 24 Hour Security. Parking: Underground, Garage, Street, More Than One, Private. Category: Bargain, Golf. Valgrande is located in an enviable location between the golf courses of Valderrama and San Roque Club, in Sotogrande Alto, surrounded by a total of 7 golf courses (3 of which are in the top 10 in Spain)....