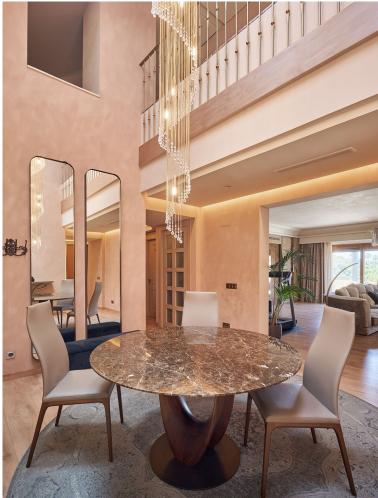

## PENTHOUSE IN SOTOGRANDE

Penthouse, Sotogrande, Costa del Sol. 4 Bedrooms, 5 Bathrooms, Built 340 m², Terrace 192 m². Setting: Close To Golf, Close To Schools, Urbanisation. Orientation: East, South, West. Condition: Excellent.Pool: Communal.Climate Control: Hot A/C, Fireplace, U/F Heating.Views: Panoramic, Forest. Features: Lift, Fitted Wardrobes, Near Transport, Private Terrace, Gym, Games Room, Storage Room, Utility Room, Jacuzzi, Barbeque, Double Glazing, 24 Hour Reception.Furniture: Fully Furnished.Kitchen: Fully Fitted.Garden: Communal. Security: Gated Complex, Entry Phone, Alarm System, 24 Hour Security. Parking: Underground, Garage, Street, More Than One, Private. Category: Bargain, Golf. Valgrande is located in an enviable location between the golf courses of Valderrama and San Roque Club, in Sotogrande Alto, surrounded by a total of 7 golf courses (3 of which are in the top 10 in Spain)....