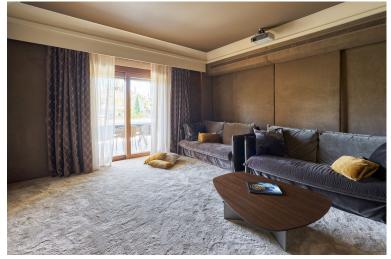

## PENTHOUSE IN SOTOGRANDE

Penthouse, Sotogrande, Costa del Sol. 4 Bedrooms, 5 Bathrooms, Built 340 m², Terrace 192 m². Setting: Close To Golf, Close To Schools, Urbanisation. Orientation: East, South, West. Condition: Excellent.Pool: Communal.Climate Control: Hot A/C, Fireplace, U/F Heating.Views: Panoramic, Forest. Features: Lift, Fitted Wardrobes, Near Transport, Private Terrace, Gym, Games Room, Storage Room, Utility Room, Jacuzzi, Barbeque, Double Glazing, 24 Hour Reception.Furniture: Fully Furnished.Kitchen: Fully Fitted.Garden: Communal. Security: Gated Complex, Entry Phone, Alarm System, 24 Hour Security. Parking: Underground, Garage, Street, More Than One, Private. Category: Bargain, Golf. Valgrande is located in an enviable location between the golf courses of Valderrama and San Roque Club, in Sotogrande Alto, surrounded by a total of 7 golf courses (3 of which are in the top 10 in Spain)....