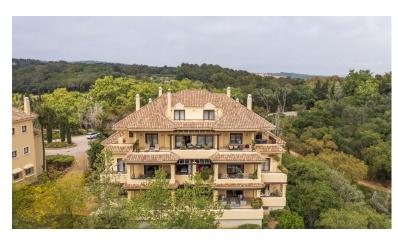

## PENTHOUSE IN SOTOGRANDE

Penthouse, Sotogrande, Costa del Sol. 4 Bedrooms, 5 Bathrooms, Built 340 m², Terrace 192 m². Setting: Close To Golf, Close To Schools, Urbanisation. Orientation: East, South, West. Condition: Excellent.Pool: Communal.Climate Control: Hot A/C, Fireplace, U/F Heating.Views: Panoramic, Forest. Features: Lift, Fitted Wardrobes, Near Transport, Private Terrace, Gym, Games Room, Storage Room, Utility Room, Jacuzzi, Barbeque, Double Glazing, 24 Hour Reception.Furniture: Fully Furnished.Kitchen: Fully Fitted.Garden: Communal. Security: Gated Complex, Entry Phone, Alarm System, 24 Hour Security. Parking: Underground, Garage, Street, More Than One, Private. Category: Bargain, Golf. Valgrande is located in an enviable location between the golf courses of Valderrama and San Roque Club, in Sotogrande Alto, surrounded by a total of 7 golf courses (3 of which are in the top 10 in Spain)....