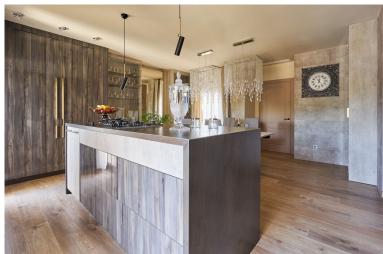

## PENTHOUSE IN SOTOGRANDE

Penthouse, Sotogrande, Costa del Sol. 4 Bedrooms, 5 Bathrooms, Built 340 m², Terrace 192 m². Setting: Close To Golf, Close To Schools, Urbanisation. Orientation: East, South, West. Condition: Excellent.Pool: Communal.Climate Control: Hot A/C, Fireplace, U/F Heating.Views: Panoramic, Forest. Features: Lift, Fitted Wardrobes, Near Transport, Private Terrace, Gym, Games Room, Storage Room, Utility Room, Jacuzzi, Barbeque, Double Glazing, 24 Hour Reception.Furniture: Fully Furnished.Kitchen: Fully Fitted.Garden: Communal. Security: Gated Complex, Entry Phone, Alarm System, 24 Hour Security. Parking: Underground, Garage, Street, More Than One, Private. Category: Bargain, Golf. Valgrande is located in an enviable location between the golf courses of Valderrama and San Roque Club, in Sotogrande Alto, surrounded by a total of 7 golf courses (3 of which are in the top 10 in Spain)....