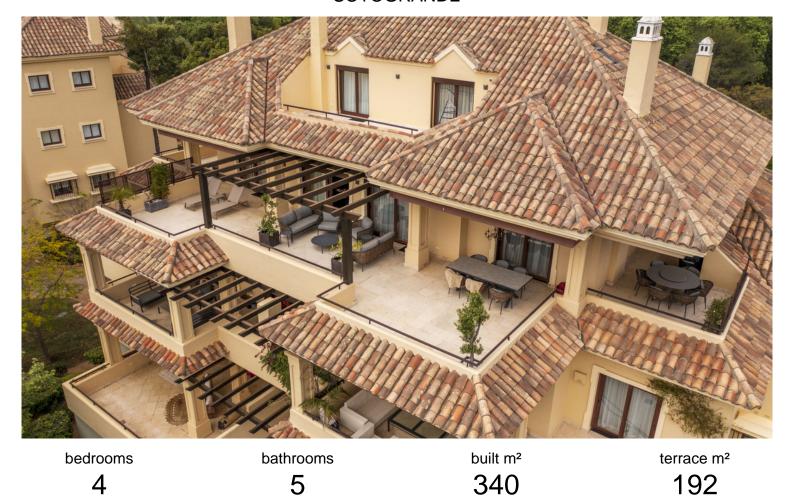

## **SOTOGRANDE**

## PENTHOUSE IN SOTOGRANDE

Penthouse, Sotogrande, Costa del Sol. 4 Bedrooms, 5 Bathrooms, Built 340 m², Terrace 192 m². Setting: Close To Golf, Close To Schools, Urbanisation. Orientation: East, South, West. Condition: Excellent.Pool: Communal.Climate Control: Hot A/C, Fireplace, U/F Heating.Views: Panoramic, Forest. Features: Lift, Fitted Wardrobes, Near Transport, Private Terrace, Gym, Games Room, Storage Room, Utility Room, Jacuzzi, Barbeque, Double Glazing, 24 Hour Reception.Furniture: Fully Furnished.Kitchen: Fully Fitted.Garden: Communal. Security: Gated Complex, Entry Phone, Alarm System, 24 Hour Security. Parking: Underground, Garage, Street, More Than One, Private. Category: Bargain, Golf. Valgrande is located in an enviable location between the golf courses of Valderrama and San Roque Club, in Sotogrande Alto, surrounded by a total of 7 golf courses (3 of which are in the top 10 in Spain)....