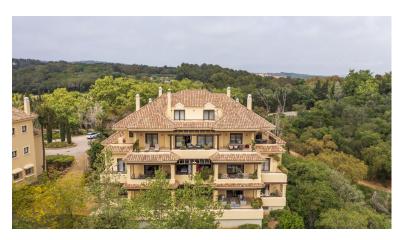

## **SOTOGRANDE**

bedrooms bathrooms built  $m^2$  terrace  $m^2$  4 5 340 192

## PENTHOUSE IN SOTOGRANDE

Penthouse, Sotogrande, Costa del Sol. 4 Bedrooms, 5 Bathrooms, Built 340 m², Terrace 192 m². Setting: Close To Golf, Close To Schools, Urbanisation. Orientation: East, South, West. Condition: Excellent.Pool: Communal.Climate Control: Hot A/C, Fireplace, U/F Heating.Views: Panoramic, Forest. Features: Lift, Fitted Wardrobes, Near Transport, Private Terrace, Gym, Games Room, Storage Room, Utility Room, Jacuzzi, Barbeque, Double Glazing, 24 Hour Reception.Furniture: Fully Furnished.Kitchen: Fully Fitted.Garden: Communal. Security: Gated Complex, Entry Phone, Alarm System, 24 Hour Security. Parking: Underground, Garage, Street, More Than One, Private. Category: Bargain, Golf. Valgrande is located in an enviable location between the golf courses of Valderrama and San Roque Club, in Sotogrande Alto, surrounded by a total of 7 golf courses (3 of which are in the top 10 in Spain)....