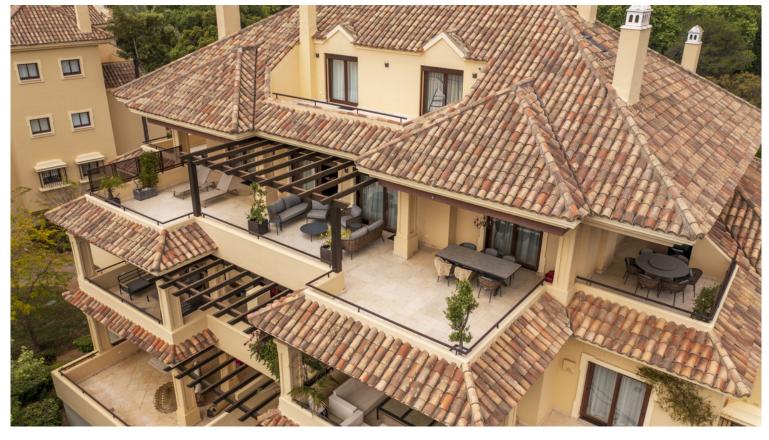

## **SOTOGRANDE**

bedrooms bathrooms built  $m^2$  terrace  $m^2$  4 5 340 192

## PENTHOUSE IN SOTOGRANDE

Penthouse, Sotogrande, Costa del Sol. 4 Bedrooms, 5 Bathrooms, Built 340 m², Terrace 192 m². Setting: Close To Golf, Close To Schools, Urbanisation. Orientation: East, South, West. Condition: Excellent.Pool: Communal.Climate Control: Hot A/C, Fireplace, U/F Heating.Views: Panoramic, Forest. Features: Lift, Fitted Wardrobes, Near Transport, Private Terrace, Gym, Games Room, Storage Room, Utility Room, Jacuzzi, Barbeque, Double Glazing, 24 Hour Reception.Furniture: Fully Furnished.Kitchen: Fully Fitted.Garden: Communal. Security: Gated Complex, Entry Phone, Alarm System, 24 Hour Security. Parking: Underground, Garage, Street, More Than One, Private. Category: Bargain, Golf. Valgrande is located in an enviable location between the golf courses of Valderrama and San Roque Club, in Sotogrande Alto, surrounded by a total of 7 golf courses (3 of which are in the top 10 in Spain)....