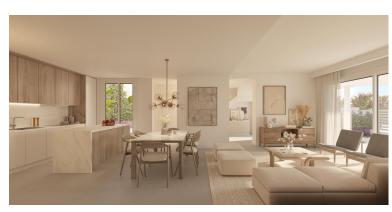

## TERRACED TOWNHOUSE IN ELVIRIA

New Development: Prices from 830,000 € to 830,000 €. [Beds: 3 - 3] [Baths: 2 - 2] [Built size: 154.00 m2 - 154.00 m2] A new development of 52 townhouses, with 3 and 4 bedrooms on two levels, ground and first floor, with private garden, covered porch/terrace, pergola and two private parking spaces. The properties have spacious living rooms with open plan kitchens fully fitted and equipped with top of the range appliances; 2 or 3 bathrooms (master en-suite) and a guest toilet. All the properties have underfloor heating throughout the house and air condition by aerothermics, double glazing and an excellent layout. The private urbanization has a perimeter fence, large green areas, communal swimming pool, gym and co-working area.