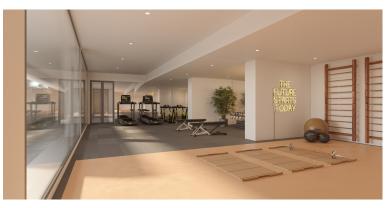

## TERRACED TOWNHOUSE IN ELVIRIA

New Development: Prices from 830,000 € to 830,000 €. [Beds: 3 - 3] [Baths: 2 - 2] [Built size: 154.00 m2 - 154.00 m2] A new development of 52 townhouses, with 3 and 4 bedrooms on two levels, ground and first floor, with private garden, covered porch/terrace, pergola and two private parking spaces. The properties have spacious living rooms with open plan kitchens fully fitted and equipped with top of the range appliances; 2 or 3 bathrooms (master en-suite) and a guest toilet. All the properties have underfloor heating throughout the house and air condition by aerothermics, double glazing and an excellent layout. The private urbanization has a perimeter fence, large green areas, communal swimming pool, gym and co-working area.