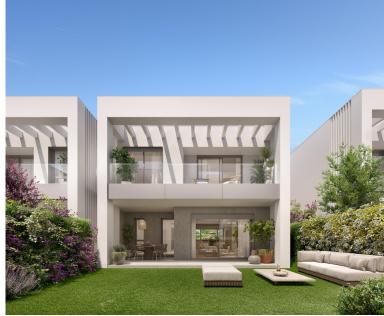

## TERRACED TOWNHOUSE IN ELVIRIA

New Development: Prices from 830,000 € to 830,000 €. [Beds: 3 - 3] [Baths: 2 - 2] [Built size: 154.00 m2 - 154.00 m2] A new development of 52 townhouses, with 3 and 4 bedrooms on two levels, ground and first floor, with private garden, covered porch/terrace, pergola and two private parking spaces. The properties have spacious living rooms with open plan kitchens fully fitted and equipped with top of the range appliances; 2 or 3 bathrooms (master en-suite) and a guest toilet. All the properties have underfloor heating throughout the house and air condition by aerothermics, double glazing and an excellent layout. The private urbanization has a perimeter fence, large green areas, communal swimming pool, gym and co-working area.