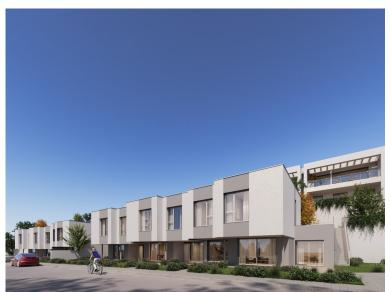

## TERRACED TOWNHOUSE IN ELVIRIA

New Development: Prices from 830,000 € to 830,000 €. [Beds: 3 - 3] [Baths: 2 - 2] [Built size: 154.00 m2 - 154.00 m2] A new development of 52 townhouses, with 3 and 4 bedrooms on two levels, ground and first floor, with private garden, covered porch/terrace, pergola and two private parking spaces. The properties have spacious living rooms with open plan kitchens fully fitted and equipped with top of the range appliances; 2 or 3 bathrooms (master en-suite) and a guest toilet. All the properties have underfloor heating throughout the house and air condition by aerothermics, double glazing and an excellent layout. The private urbanization has a perimeter fence, large green areas, communal swimming pool, gym and co-working area.