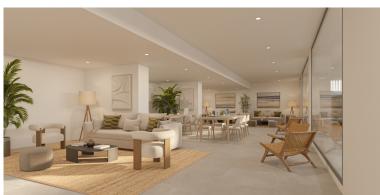

## TERRACED TOWNHOUSE IN ELVIRIA

New Development: Prices from 830,000 € to 830,000 €. [Beds: 3 - 3] [Baths: 2 - 2] [Built size: 154.00 m2 - 154.00 m2] A new development of 52 townhouses, with 3 and 4 bedrooms on two levels, ground and first floor, with private garden, covered porch/terrace, pergola and two private parking spaces. The properties have spacious living rooms with open plan kitchens fully fitted and equipped with top of the range appliances; 2 or 3 bathrooms (master en-suite) and a guest toilet. All the properties have underfloor heating throughout the house and air condition by aerothermics, double glazing and an excellent layout. The private urbanization has a perimeter fence, large green areas, communal swimming pool, gym and co-working area.