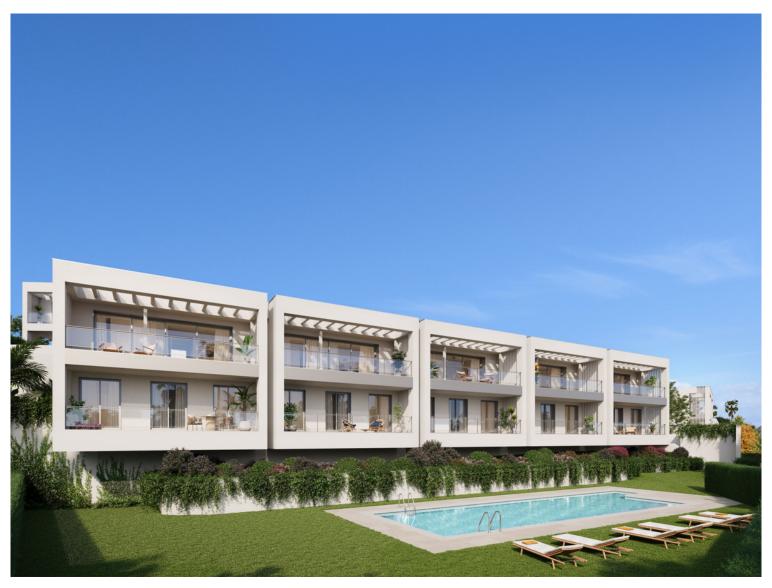

## TERRACED TOWNHOUSE IN ELVIRIA

New Development: Prices from 830,000 € to 830,000 €. [Beds: 3 - 3] [Baths: 2 - 2] [Built size: 154.00 m2 - 154.00 m2] A new development of 52 townhouses, with 3 and 4 bedrooms on two levels, ground and first floor, with private garden, covered porch/terrace, pergola and two private parking spaces. The properties have spacious living rooms with open plan kitchens fully fitted and equipped with top of the range appliances; 2 or 3 bathrooms (master en-suite) and a guest toilet. All the properties have underfloor heating throughout the house and air condition by aerothermics, double glazing and an excellent layout. The private urbanization has a perimeter fence, large green areas, communal swimming pool, gym and co-working area.