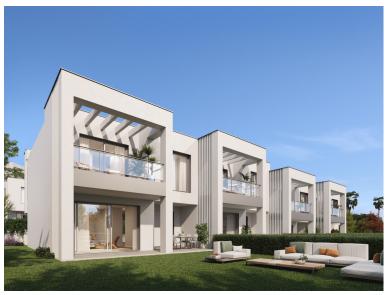

## TERRACED TOWNHOUSE IN ELVIRIA

New Development: Prices from 830,000 € to 830,000 €. [Beds: 3 - 3] [Baths: 2 - 2] [Built size: 154.00 m2 - 154.00 m2] A new development of 52 townhouses, with 3 and 4 bedrooms on two levels, ground and first floor, with private garden, covered porch/terrace, pergola and two private parking spaces. The properties have spacious living rooms with open plan kitchens fully fitted and equipped with top of the range appliances; 2 or 3 bathrooms (master en-suite) and a guest toilet. All the properties have underfloor heating throughout the house and air condition by aerothermics, double glazing and an excellent layout. The private urbanization has a perimeter fence, large green areas, communal swimming pool, gym and co-working area.