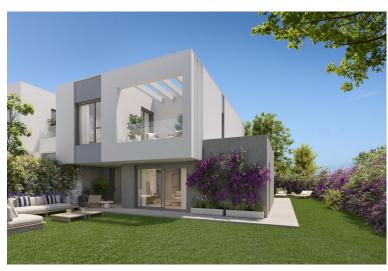

## TERRACED TOWNHOUSE IN ELVIRIA

New Development: Prices from 830,000 € to 830,000 €. [Beds: 3 - 3] [Baths: 2 - 2] [Built size: 154.00 m2 - 154.00 m2] A new development of 52 townhouses, with 3 and 4 bedrooms on two levels, ground and first floor, with private garden, covered porch/terrace, pergola and two private parking spaces. The properties have spacious living rooms with open plan kitchens fully fitted and equipped with top of the range appliances; 2 or 3 bathrooms (master en-suite) and a guest toilet. All the properties have underfloor heating throughout the house and air condition by aerothermics, double glazing and an excellent layout. The private urbanization has a perimeter fence, large green areas, communal swimming pool, gym and co-working area.