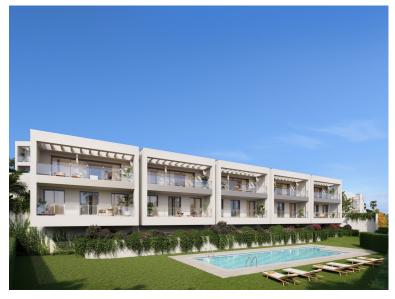

## TERRACED TOWNHOUSE IN ELVIRIA

New Development: Prices from 830,000 € to 830,000 €. [Beds: 3 - 3] [Baths: 2 - 2] [Built size: 154.00 m2 - 154.00 m2] A new development of 52 townhouses, with 3 and 4 bedrooms on two levels, ground and first floor, with private garden, covered porch/terrace, pergola and two private parking spaces. The properties have spacious living rooms with open plan kitchens fully fitted and equipped with top of the range appliances; 2 or 3 bathrooms (master en-suite) and a guest toilet. All the properties have underfloor heating throughout the house and air condition by aerothermics, double glazing and an excellent layout. The private urbanization has a perimeter fence, large green areas, communal swimming pool, gym and co-working area.