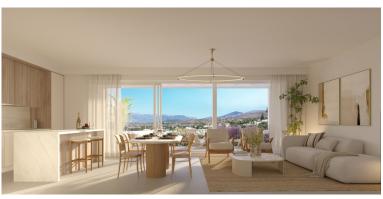

## TERRACED TOWNHOUSE IN ELVIRIA

New Development: Prices from 830,000 € to 830,000 €. [Beds: 3 - 3] [Baths: 2 - 2] [Built size: 154.00 m2 - 154.00 m2] A new development of 52 townhouses, with 3 and 4 bedrooms on two levels, ground and first floor, with private garden, covered porch/terrace, pergola and two private parking spaces. The properties have spacious living rooms with open plan kitchens fully fitted and equipped with top of the range appliances; 2 or 3 bathrooms (master en-suite) and a guest toilet. All the properties have underfloor heating throughout the house and air condition by aerothermics, double glazing and an excellent layout. The private urbanization has a perimeter fence, large green areas, communal swimming pool, gym and co-working area.