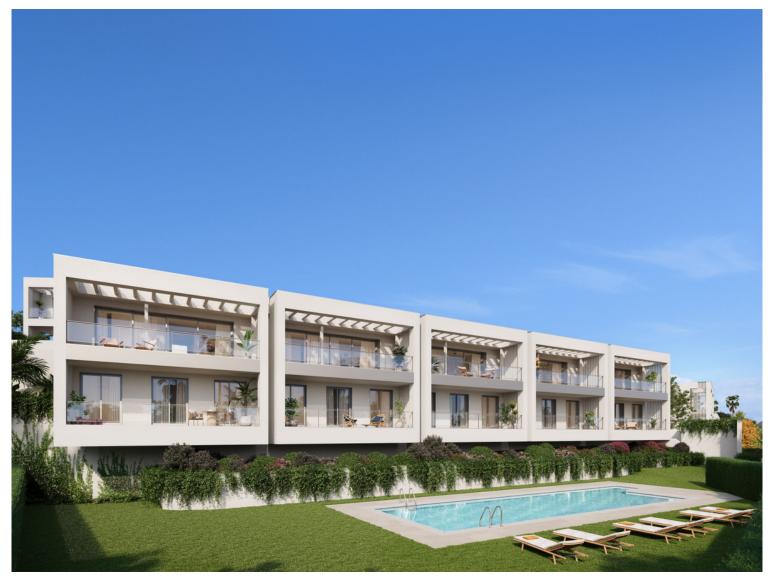

## TERRACED TOWNHOUSE IN ELVIRIA

New Development: Prices from 830,000 € to 830,000 €. [Beds: 3 - 3] [Baths: 2 - 2] [Built size: 154.00 m2 - 154.00 m2] A new development of 52 townhouses, with 3 and 4 bedrooms on two levels, ground and first floor, with private garden, covered porch/terrace, pergola and two private parking spaces. The properties have spacious living rooms with open plan kitchens fully fitted and equipped with top of the range appliances; 2 or 3 bathrooms (master en-suite) and a guest toilet. All the properties have underfloor heating throughout the house and air condition by aerothermics, double glazing and an excellent layout. The private urbanization has a perimeter fence, large green areas, communal swimming pool, gym and co-working area.