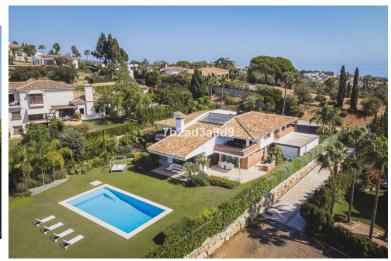

## VILLA IN HACIENDA LAS CHAPAS

MODERN DESIGN VILLA IN THE PRESTIGIOUS HACIENDA LAS CHAPAS WITH SOUTH WEST ORIENTATION This is a new listing on the market, a grand design villa with open views to the mountains and sea views from the top floor. Although it was built in 2002 it has avantgarde architecture design features which makes this a very unique and stylish property. As you enter the property you will find and ample off-street parking for 8 cars, as well as covered garage for 2 cars and mature gardens surrounding the parking area. Waling into the property through its hugh entrance door, you encounter a contemporary stair case with marble steps and a glass balustrade which leads you to the ample bedroom areas on the top floor, all with direct access to private covered terraces enjoying fantastic sea and mountain views. Down in the ground floor area, you will find a separate large dinning room area with glass sep...