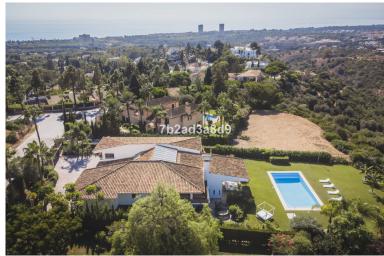

## VILLA IN HACIENDA LAS CHAPAS

MODERN DESIGN VILLA IN THE PRESTIGIOUS HACIENDA LAS CHAPAS WITH SOUTH WEST ORIENTATION This is a new listing on the market, a grand design villa with open views to the mountains and sea views from the top floor. Although it was built in 2002 it has avantgarde architecture design features which makes this a very unique and stylish property. As you enter the property you will find and ample off-street parking for 8 cars, as well as covered garage for 2 cars and mature gardens surrounding the parking area. Waling into the property through its hugh entrance door, you encounter a contemporary stair case with marble steps and a glass balustrade which leads you to the ample bedroom areas on the top floor, all with direct access to private covered terraces enjoying fantastic sea and mountain views. Down in the ground floor area, you will find a separate large dinning room area with glass sep...