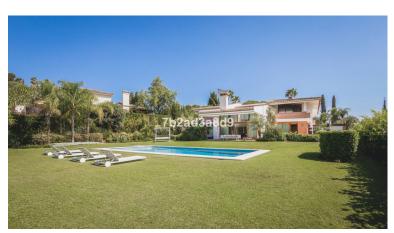

## VILLA IN HACIENDA LAS CHAPAS

MODERN DESIGN VILLA IN THE PRESTIGIOUS HACIENDA LAS CHAPAS WITH SOUTH WEST ORIENTATION This is a new listing on the market, a grand design villa with open views to the mountains and sea views from the top floor. Although it was built in 2002 it has avantgarde architecture design features which makes this a very unique and stylish property. As you enter the property you will find and ample off-street parking for 8 cars, as well as covered garage for 2 cars and mature gardens surrounding the parking area. Waling into the property through its hugh entrance door, you encounter a contemporary stair case with marble steps and a glass balustrade which leads you to the ample bedroom areas on the top floor, all with direct access to private covered terraces enjoying fantastic sea and mountain views. Down in the ground floor area, you will find a separate large dinning room area with glass sep...