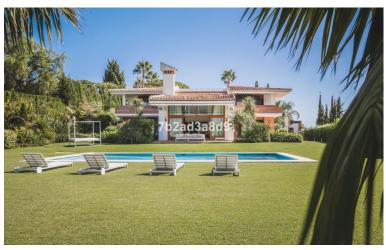

## VILLA IN HACIENDA LAS CHAPAS

MODERN DESIGN VILLA IN THE PRESTIGIOUS HACIENDA LAS CHAPAS WITH SOUTH WEST ORIENTATION This is a new listing on the market, a grand design villa with open views to the mountains and sea views from the top floor. Although it was built in 2002 it has avantgarde architecture design features which makes this a very unique and stylish property. As you enter the property you will find and ample off-street parking for 8 cars, as well as covered garage for 2 cars and mature gardens surrounding the parking area. Waling into the property through its hugh entrance door, you encounter a contemporary stair case with marble steps and a glass balustrade which leads you to the ample bedroom areas on the top floor, all with direct access to private covered terraces enjoying fantastic sea and mountain views. Down in the ground floor area, you will find a separate large dinning room area with glass sep...