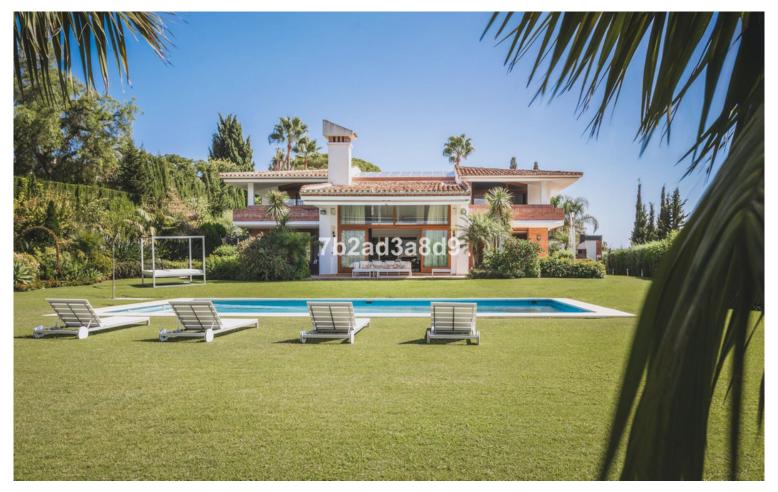

## VILLA IN HACIENDA LAS CHAPAS

MODERN DESIGN VILLA IN THE PRESTIGIOUS HACIENDA LAS CHAPAS WITH SOUTH WEST ORIENTATION This is a new listing on the market, a grand design villa with open views to the mountains and sea views from the top floor. Although it was built in 2002 it has avantgarde architecture design features which makes this a very unique and stylish property. As you enter the property you will find and ample off-street parking for 8 cars, as well as covered garage for 2 cars and mature gardens surrounding the parking area. Waling into the property through its hugh entrance door, you encounter a contemporary stair case with marble steps and a glass balustrade which leads you to the ample bedroom areas on the top floor, all with direct access to private covered terraces enjoying fantastic sea and mountain views. Down in the ground floor area, you will find a separate large dinning room area with glass sep...