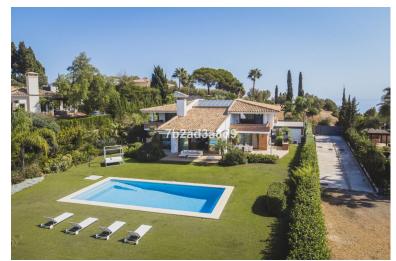

## VILLA IN HACIENDA LAS CHAPAS

MODERN DESIGN VILLA IN THE PRESTIGIOUS HACIENDA LAS CHAPAS WITH SOUTH WEST ORIENTATION This is a new listing on the market, a grand design villa with open views to the mountains and sea views from the top floor. Although it was built in 2002 it has avantgarde architecture design features which makes this a very unique and stylish property. As you enter the property you will find and ample off-street parking for 8 cars, as well as covered garage for 2 cars and mature gardens surrounding the parking area. Waling into the property through its hugh entrance door, you encounter a contemporary stair case with marble steps and a glass balustrade which leads you to the ample bedroom areas on the top floor, all with direct access to private covered terraces enjoying fantastic sea and mountain views. Down in the ground floor area, you will find a separate large dinning room area with glass sep...