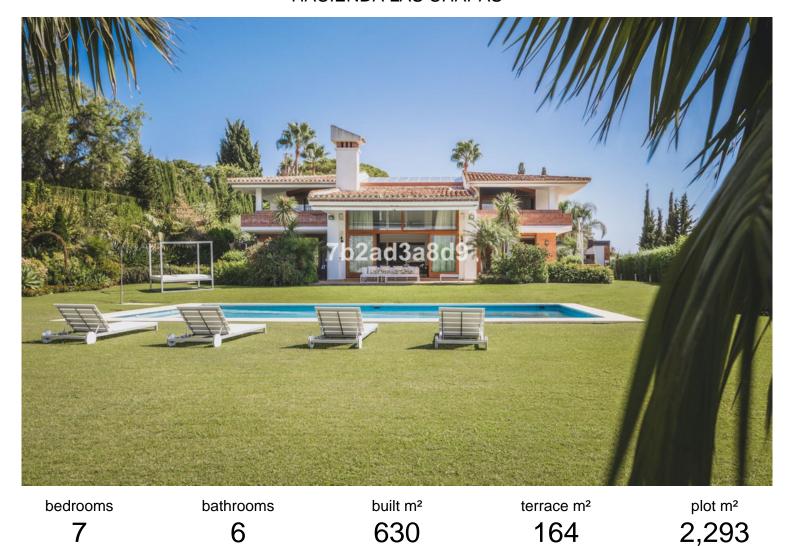

## HACIENDA LAS CHAPAS

## VILLA IN HACIENDA LAS CHAPAS

MODERN DESIGN VILLA IN THE PRESTIGIOUS HACIENDA LAS CHAPAS WITH SOUTH WEST ORIENTATION This is a new listing on the market, a grand design villa with open views to the mountains and sea views from the top floor. Although it was built in 2002 it has avantgarde architecture design features which makes this a very unique and stylish property. As you enter the property you will find and ample off-street parking for 8 cars, as well as covered garage for 2 cars and mature gardens surrounding the parking area. Waling into the property through its hugh entrance door, you encounter a contemporary stair case with marble steps and a glass balustrade which leads you to the ample bedroom areas on the top floor, all with direct access to private covered terraces enjoying fantastic sea and mountain views. Down in the ground floor area, you will find a separate large dinning room area with glass sep...