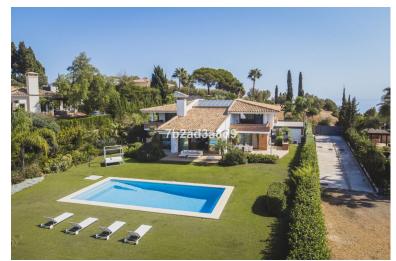

## HACIENDA LAS CHAPAS

## VILLA IN HACIENDA LAS CHAPAS

MODERN DESIGN VILLA IN THE PRESTIGIOUS HACIENDA LAS CHAPAS WITH SOUTH WEST ORIENTATION This is a new listing on the market, a grand design villa with open views to the mountains and sea views from the top floor. Although it was built in 2002 it has avantgarde architecture design features which makes this a very unique and stylish property. As you enter the property you will find and ample off-street parking for 8 cars, as well as covered garage for 2 cars and mature gardens surrounding the parking area. Waling into the property through its hugh entrance door, you encounter a contemporary stair case with marble steps and a glass balustrade which leads you to the ample bedroom areas on the top floor, all with direct access to private covered terraces enjoying fantastic sea and mountain views. Down in the ground floor area, you will find a separate large dinning room area with glass sep...