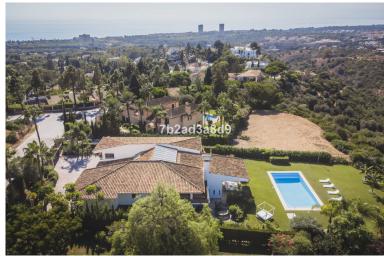

## HACIENDA LAS CHAPAS

## VILLA IN HACIENDA LAS CHAPAS

MODERN DESIGN VILLA IN THE PRESTIGIOUS HACIENDA LAS CHAPAS WITH SOUTH WEST ORIENTATION This is a new listing on the market, a grand design villa with open views to the mountains and sea views from the top floor. Although it was built in 2002 it has avantgarde architecture design features which makes this a very unique and stylish property. As you enter the property you will find and ample off-street parking for 8 cars, as well as covered garage for 2 cars and mature gardens surrounding the parking area. Waling into the property through its hugh entrance door, you encounter a contemporary stair case with marble steps and a glass balustrade which leads you to the ample bedroom areas on the top floor, all with direct access to private covered terraces enjoying fantastic sea and mountain views. Down in the ground floor area, you will find a separate large dinning room area with glass sep...