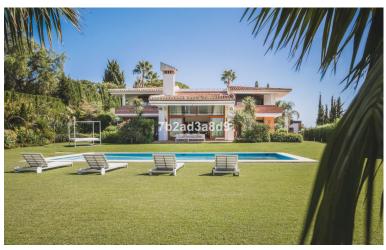

## HACIENDA LAS CHAPAS

## VILLA IN HACIENDA LAS CHAPAS

MODERN DESIGN VILLA IN THE PRESTIGIOUS HACIENDA LAS CHAPAS WITH SOUTH WEST ORIENTATION This is a new listing on the market, a grand design villa with open views to the mountains and sea views from the top floor. Although it was built in 2002 it has avantgarde architecture design features which makes this a very unique and stylish property. As you enter the property you will find and ample off-street parking for 8 cars, as well as covered garage for 2 cars and mature gardens surrounding the parking area. Waling into the property through its hugh entrance door, you encounter a contemporary stair case with marble steps and a glass balustrade which leads you to the ample bedroom areas on the top floor, all with direct access to private covered terraces enjoying fantastic sea and mountain views. Down in the ground floor area, you will find a separate large dinning room area with glass sep...