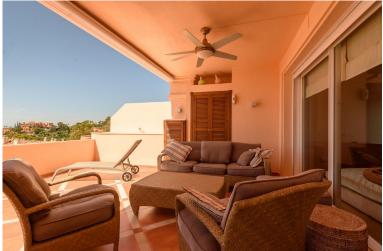

## PENTHOUSE IN NUEVA ANDALUCÍA

Large luxury penthouse in Albatross Hill, Nueva Andalucia. The duplex penthouse occupies a quiet central position with South facing terraces and commanding views to the Mediterranean Sea and the golf valley of Marbella. The corner penthouse build with luxury fittings has been remodelled to offer an open plan living area. The property currently offers 3 double bedrooms, two ensuite bathrooms, a guest toilet, a spare room, a laundry room. The modern open plan Siematic kitchen is equipped with luxury appliances. The living room which has a gas fire place has direct access to a partially covered terrace together with the kitchen and the dining area. The residence is packed with services and includes 24/7 security, 3 outdoor swimming pools, a large heated indoor swimming pool, a gymnasium, a sauna, a Hamman, a tennis court and tropical gardens. Local amenities, golf courses and the beach are...