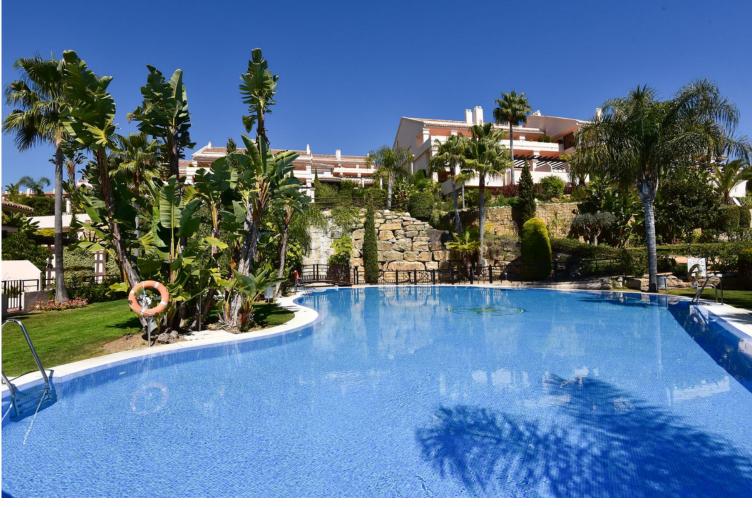

## PENTHOUSE IN NUEVA ANDALUCÍA

Large luxury penthouse in Albatross Hill, Nueva Andalucia. The duplex penthouse occupies a quiet central position with South facing terraces and commanding views to the Mediterranean Sea and the golf valley of Marbella. The corner penthouse build with luxury fittings has been remodelled to offer an open plan living area. The property currently offers 3 double bedrooms, two ensuite bathrooms, a guest toilet, a spare room, a laundry room. The modern open plan Siematic kitchen is equipped with luxury appliances. The living room which has a gas fire place has direct access to a partially covered terrace together with the kitchen and the dining area. The residence is packed with services and includes 24/7 security, 3 outdoor swimming pools, a large heated indoor swimming pool, a gymnasium, a sauna, a Hamman, a tennis court and tropical gardens. Local amenities, golf courses and the beach are...