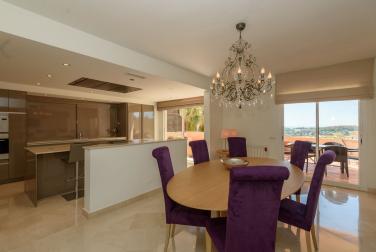

## PENTHOUSE IN NUEVA ANDALUCÍA

Large luxury penthouse in Albatross Hill, Nueva Andalucia. The duplex penthouse occupies a quiet central position with South facing terraces and commanding views to the Mediterranean Sea and the golf valley of Marbella. The corner penthouse build with luxury fittings has been remodelled to offer an open plan living area. The property currently offers 3 double bedrooms, two ensuite bathrooms, a guest toilet, a spare room, a laundry room. The modern open plan Siematic kitchen is equipped with luxury appliances. The living room which has a gas fire place has direct access to a partially covered terrace together with the kitchen and the dining area. The residence is packed with services and includes 24/7 security, 3 outdoor swimming pools, a large heated indoor swimming pool, a gymnasium, a sauna, a Hamman, a tennis court and tropical gardens. Local amenities, golf courses and the beach are...