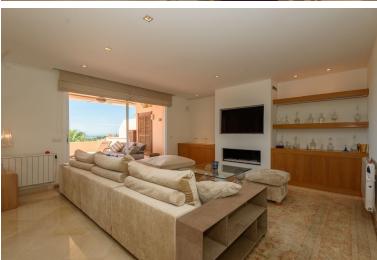

## PENTHOUSE IN NUEVA ANDALUCÍA

Large luxury penthouse in Albatross Hill, Nueva Andalucia. The duplex penthouse occupies a quiet central position with South facing terraces and commanding views to the Mediterranean Sea and the golf valley of Marbella. The corner penthouse build with luxury fittings has been remodelled to offer an open plan living area. The property currently offers 3 double bedrooms, two ensuite bathrooms, a guest toilet, a spare room, a laundry room. The modern open plan Siematic kitchen is equipped with luxury appliances. The living room which has a gas fire place has direct access to a partially covered terrace together with the kitchen and the dining area. The residence is packed with services and includes 24/7 security, 3 outdoor swimming pools, a large heated indoor swimming pool, a gymnasium, a sauna, a Hamman, a tennis court and tropical gardens. Local amenities, golf courses and the beach are...