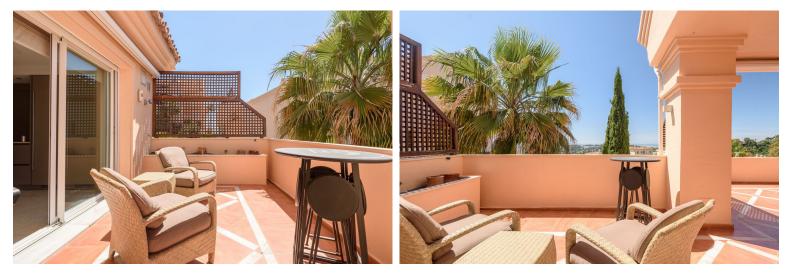

## PENTHOUSE IN NUEVA ANDALUCÍA

Large luxury penthouse in Albatross Hill, Nueva Andalucia. The duplex penthouse occupies a quiet central position with South facing terraces and commanding views to the Mediterranean Sea and the golf valley of Marbella. The corner penthouse build with luxury fittings has been remodelled to offer an open plan living area. The property currently offers 3 double bedrooms, two ensuite bathrooms, a guest toilet, a spare room, a laundry room. The modern open plan Siematic kitchen is equipped with luxury appliances. The living room which has a gas fire place has direct access to a partially covered terrace together with the kitchen and the dining area. The residence is packed with services and includes 24/7 security, 3 outdoor swimming pools, a large heated indoor swimming pool, a gymnasium, a sauna, a Hamman, a tennis court and tropical gardens. Local amenities, golf courses and the beach are...