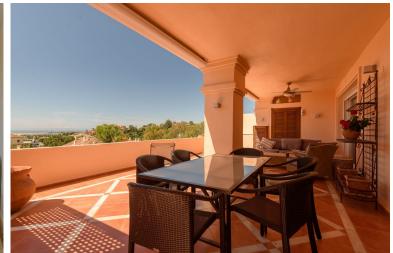

## PENTHOUSE IN NUEVA ANDALUCÍA

Large luxury penthouse in Albatross Hill, Nueva Andalucia. The duplex penthouse occupies a quiet central position with South facing terraces and commanding views to the Mediterranean Sea and the golf valley of Marbella. The corner penthouse build with luxury fittings has been remodelled to offer an open plan living area. The property currently offers 3 double bedrooms, two ensuite bathrooms, a guest toilet, a spare room, a laundry room. The modern open plan Siematic kitchen is equipped with luxury appliances. The living room which has a gas fire place has direct access to a partially covered terrace together with the kitchen and the dining area. The residence is packed with services and includes 24/7 security, 3 outdoor swimming pools, a large heated indoor swimming pool, a gymnasium, a sauna, a Hamman, a tennis court and tropical gardens. Local amenities, golf courses and the beach are...