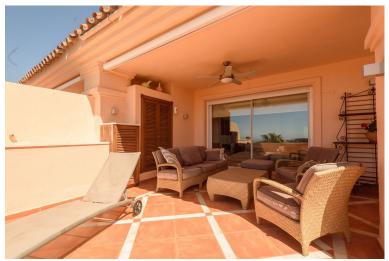

## PENTHOUSE IN NUEVA ANDALUCÍA

Large luxury penthouse in Albatross Hill, Nueva Andalucia. The duplex penthouse occupies a quiet central position with South facing terraces and commanding views to the Mediterranean Sea and the golf valley of Marbella. The corner penthouse build with luxury fittings has been remodelled to offer an open plan living area. The property currently offers 3 double bedrooms, two ensuite bathrooms, a guest toilet, a spare room, a laundry room. The modern open plan Siematic kitchen is equipped with luxury appliances. The living room which has a gas fire place has direct access to a partially covered terrace together with the kitchen and the dining area. The residence is packed with services and includes 24/7 security, 3 outdoor swimming pools, a large heated indoor swimming pool, a gymnasium, a sauna, a Hamman, a tennis court and tropical gardens. Local amenities, golf courses and the beach are...