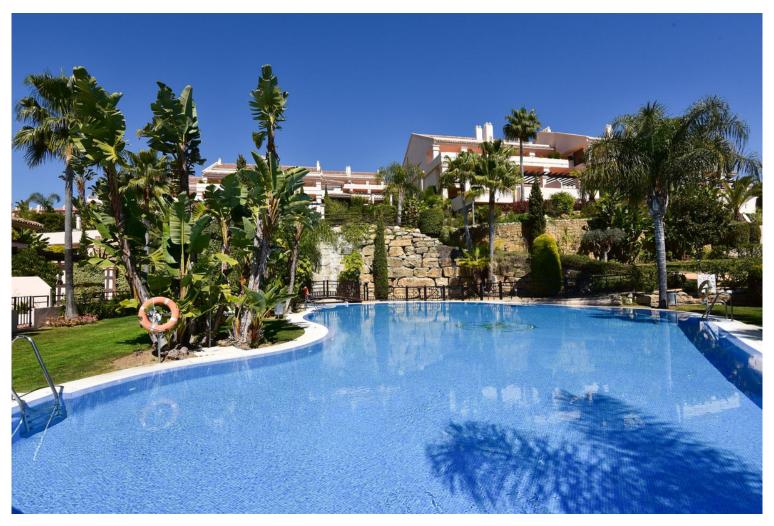

## PENTHOUSE IN NUEVA ANDALUCÍA

Large luxury penthouse in Albatross Hill, Nueva Andalucia. The duplex penthouse occupies a quiet central position with South facing terraces and commanding views to the Mediterranean Sea and the golf valley of Marbella. The corner penthouse build with luxury fittings has been remodelled to offer an open plan living area. The property currently offers 3 double bedrooms, two ensuite bathrooms, a guest toilet, a spare room, a laundry room. The modern open plan Siematic kitchen is equipped with luxury appliances. The living room which has a gas fire place has direct access to a partially covered terrace together with the kitchen and the dining area. The residence is packed with services and includes 24/7 security, 3 outdoor swimming pools, a large heated indoor swimming pool, a gymnasium, a sauna, a Hamman, a tennis court and tropical gardens. Local amenities, golf courses and the beach are...