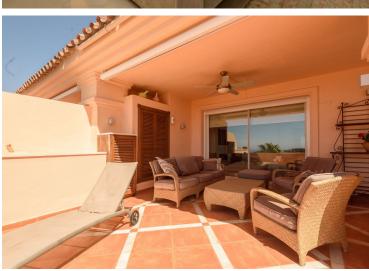

## PENTHOUSE IN NUEVA ANDALUCÍA

Large luxury penthouse in Albatross Hill, Nueva Andalucia. The duplex penthouse occupies a quiet central position with South facing terraces and commanding views to the Mediterranean Sea and the golf valley of Marbella. The corner penthouse build with luxury fittings has been remodelled to offer an open plan living area. The property currently offers 3 double bedrooms, two ensuite bathrooms, a guest toilet, a spare room, a laundry room. The modern open plan Siematic kitchen is equipped with luxury appliances. The living room which has a gas fire place has direct access to a partially covered terrace together with the kitchen and the dining area. The residence is packed with services and includes 24/7 security, 3 outdoor swimming pools, a large heated indoor swimming pool, a gymnasium, a sauna, a Hamman, a tennis court and tropical gardens. Local amenities, golf courses and the beach are...