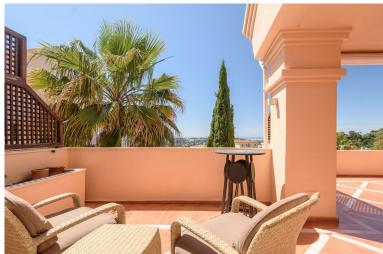

## PENTHOUSE IN NUEVA ANDALUCÍA

Large luxury penthouse in Albatross Hill, Nueva Andalucia. The duplex penthouse occupies a quiet central position with South facing terraces and commanding views to the Mediterranean Sea and the golf valley of Marbella. The corner penthouse build with luxury fittings has been remodelled to offer an open plan living area. The property currently offers 3 double bedrooms, two ensuite bathrooms, a guest toilet, a spare room, a laundry room. The modern open plan Siematic kitchen is equipped with luxury appliances. The living room which has a gas fire place has direct access to a partially covered terrace together with the kitchen and the dining area. The residence is packed with services and includes 24/7 security, 3 outdoor swimming pools, a large heated indoor swimming pool, a gymnasium, a sauna, a Hamman, a tennis court and tropical gardens. Local amenities, golf courses and the beach are...