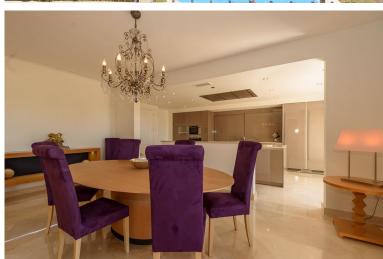

## PENTHOUSE IN NUEVA ANDALUCÍA

Large luxury penthouse in Albatross Hill, Nueva Andalucia. The duplex penthouse occupies a quiet central position with South facing terraces and commanding views to the Mediterranean Sea and the golf valley of Marbella. The corner penthouse build with luxury fittings has been remodelled to offer an open plan living area. The property currently offers 3 double bedrooms, two ensuite bathrooms, a guest toilet, a spare room, a laundry room. The modern open plan Siematic kitchen is equipped with luxury appliances. The living room which has a gas fire place has direct access to a partially covered terrace together with the kitchen and the dining area. The residence is packed with services and includes 24/7 security, 3 outdoor swimming pools, a large heated indoor swimming pool, a gymnasium, a sauna, a Hamman, a tennis court and tropical gardens. Local amenities, golf courses and the beach are...