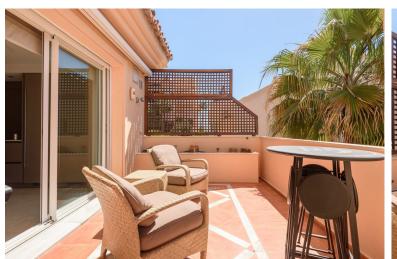

## PENTHOUSE IN NUEVA ANDALUCÍA

Large luxury penthouse in Albatross Hill, Nueva Andalucia. The duplex penthouse occupies a quiet central position with South facing terraces and commanding views to the Mediterranean Sea and the golf valley of Marbella. The corner penthouse build with luxury fittings has been remodelled to offer an open plan living area. The property currently offers 3 double bedrooms, two ensuite bathrooms, a guest toilet, a spare room, a laundry room. The modern open plan Siematic kitchen is equipped with luxury appliances. The living room which has a gas fire place has direct access to a partially covered terrace together with the kitchen and the dining area. The residence is packed with services and includes 24/7 security, 3 outdoor swimming pools, a large heated indoor swimming pool, a gymnasium, a sauna, a Hamman, a tennis court and tropical gardens. Local amenities, golf courses and the beach are...