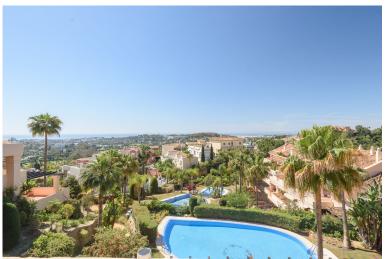

## PENTHOUSE IN NUEVA ANDALUCÍA

Large luxury penthouse in Albatross Hill, Nueva Andalucia. The duplex penthouse occupies a quiet central position with South facing terraces and commanding views to the Mediterranean Sea and the golf valley of Marbella. The corner penthouse build with luxury fittings has been remodelled to offer an open plan living area. The property currently offers 3 double bedrooms, two ensuite bathrooms, a guest toilet, a spare room, a laundry room. The modern open plan Siematic kitchen is equipped with luxury appliances. The living room which has a gas fire place has direct access to a partially covered terrace together with the kitchen and the dining area. The residence is packed with services and includes 24/7 security, 3 outdoor swimming pools, a large heated indoor swimming pool, a gymnasium, a sauna, a Hamman, a tennis court and tropical gardens. Local amenities, golf courses and the beach are...