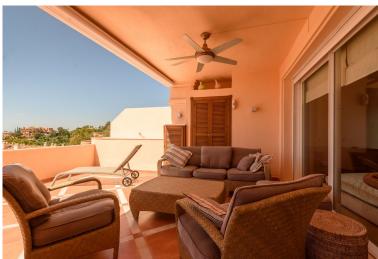

## PENTHOUSE IN NUEVA ANDALUCÍA

Large luxury penthouse in Albatross Hill, Nueva Andalucia. The duplex penthouse occupies a quiet central position with South facing terraces and commanding views to the Mediterranean Sea and the golf valley of Marbella. The corner penthouse build with luxury fittings has been remodelled to offer an open plan living area. The property currently offers 3 double bedrooms, two ensuite bathrooms, a guest toilet, a spare room, a laundry room. The modern open plan Siematic kitchen is equipped with luxury appliances. The living room which has a gas fire place has direct access to a partially covered terrace together with the kitchen and the dining area. The residence is packed with services and includes 24/7 security, 3 outdoor swimming pools, a large heated indoor swimming pool, a gymnasium, a sauna, a Hamman, a tennis court and tropical gardens. Local amenities, golf courses and the beach are...