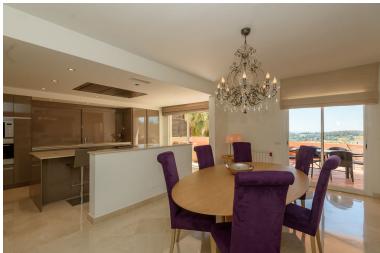

## PENTHOUSE IN NUEVA ANDALUCÍA

Large luxury penthouse in Albatross Hill, Nueva Andalucia. The duplex penthouse occupies a quiet central position with South facing terraces and commanding views to the Mediterranean Sea and the golf valley of Marbella. The corner penthouse build with luxury fittings has been remodelled to offer an open plan living area. The property currently offers 3 double bedrooms, two ensuite bathrooms, a guest toilet, a spare room, a laundry room. The modern open plan Siematic kitchen is equipped with luxury appliances. The living room which has a gas fire place has direct access to a partially covered terrace together with the kitchen and the dining area. The residence is packed with services and includes 24/7 security, 3 outdoor swimming pools, a large heated indoor swimming pool, a gymnasium, a sauna, a Hamman, a tennis court and tropical gardens. Local amenities, golf courses and the beach are...