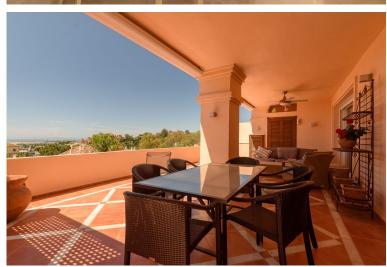

## PENTHOUSE IN NUEVA ANDALUCÍA

Large luxury penthouse in Albatross Hill, Nueva Andalucia. The duplex penthouse occupies a quiet central position with South facing terraces and commanding views to the Mediterranean Sea and the golf valley of Marbella. The corner penthouse build with luxury fittings has been remodelled to offer an open plan living area. The property currently offers 3 double bedrooms, two ensuite bathrooms, a guest toilet, a spare room, a laundry room. The modern open plan Siematic kitchen is equipped with luxury appliances. The living room which has a gas fire place has direct access to a partially covered terrace together with the kitchen and the dining area. The residence is packed with services and includes 24/7 security, 3 outdoor swimming pools, a large heated indoor swimming pool, a gymnasium, a sauna, a Hamman, a tennis court and tropical gardens. Local amenities, golf courses and the beach are...