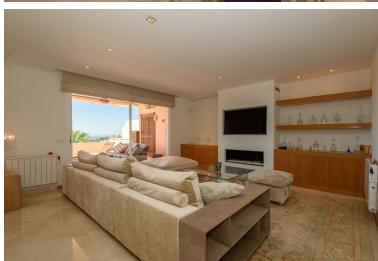

## PENTHOUSE IN NUEVA ANDALUCÍA

Large luxury penthouse in Albatross Hill, Nueva Andalucia. The duplex penthouse occupies a quiet central position with South facing terraces and commanding views to the Mediterranean Sea and the golf valley of Marbella. The corner penthouse build with luxury fittings has been remodelled to offer an open plan living area. The property currently offers 3 double bedrooms, two ensuite bathrooms, a guest toilet, a spare room, a laundry room. The modern open plan Siematic kitchen is equipped with luxury appliances. The living room which has a gas fire place has direct access to a partially covered terrace together with the kitchen and the dining area. The residence is packed with services and includes 24/7 security, 3 outdoor swimming pools, a large heated indoor swimming pool, a gymnasium, a sauna, a Hamman, a tennis court and tropical gardens. Local amenities, golf courses and the beach are...