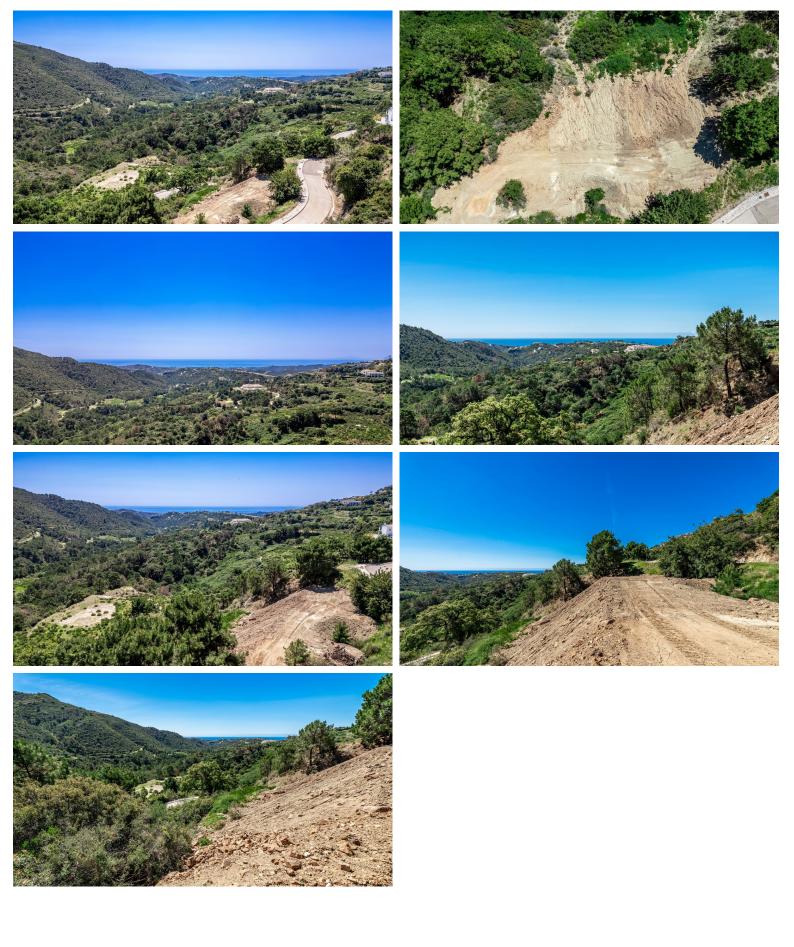

## LAND IN BENAHAVÍS

Plot Size: 2975m2 Location: Monte Mayor, with its elevated position, provides panoramic views of the surrounding landscape and the sparkling Mediterranean Sea. Villa Design: Contemporary Elegance: Embrace contemporary architectural design to complement the natural beauty of the surroundings. Consider sleek lines, expansive windows, and open-plan living spaces to maximize the views. Integration with Nature: Blend the villa seamlessly into the landscape, incorporating natural materials like stone and wood. Landscaping should feature native plants and trees to enhance the sense of tranquility and connection with nature. Luxurious Amenities: Create a luxurious retreat with amenities such as infinity pool overlooking the sea, spacious outdoor terraces for lounging and entertaining, a gourmet kitchen, spa area, and perhaps even a rooftop deck for stargazing. Privacy and Seclusion: Ensure pr...