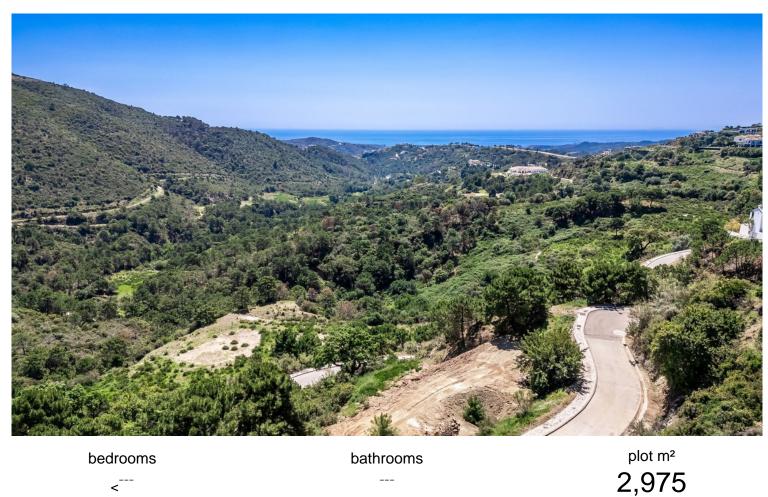

## LAND IN BENAHAVÍS

Plot Size: 2975m2 Location: Monte Mayor, with its elevated position, provides panoramic views of the surrounding landscape and the sparkling Mediterranean Sea. Villa Design: Contemporary Elegance: Embrace contemporary architectural design to complement the natural beauty of the surroundings. Consider sleek lines, expansive windows, and open-plan living spaces to maximize the views. Integration with Nature: Blend the villa seamlessly into the landscape, incorporating natural materials like stone and wood. Landscaping should feature native plants and trees to enhance the sense of tranquility and connection with nature. Luxurious Amenities: Create a luxurious retreat with amenities such as infinity pool overlooking the sea, spacious outdoor terraces for lounging and entertaining, a gourmet kitchen, spa area, and perhaps even a rooftop deck for stargazing. Privacy and Seclusion: Ensure pr...