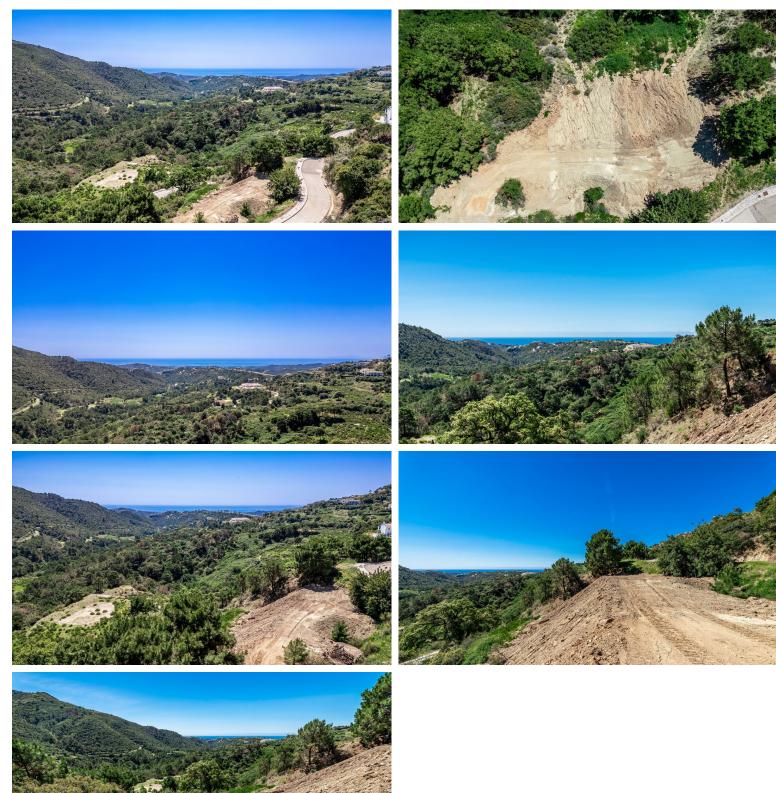

## LAND IN BENAHAVÍS

Plot Size: 2975m2 Location: Monte Mayor, with its elevated position, provides panoramic views of the surrounding landscape and the sparkling Mediterranean Sea. Villa Design: Contemporary Elegance: Embrace contemporary architectural design to complement the natural beauty of the surroundings. Consider sleek lines, expansive windows, and open-plan living spaces to maximize the views. Integration with Nature: Blend the villa seamlessly into the landscape, incorporating natural materials like stone and wood. Landscaping should feature native plants and trees to enhance the sense of tranquility and connection with nature. Luxurious Amenities: Create a luxurious retreat with amenities such as infinity pool overlooking the sea, spacious outdoor terraces for lounging and entertaining, a gourmet kitchen, spa area, and perhaps even a rooftop deck for stargazing. Privacy and Seclusion: Ensure pr...