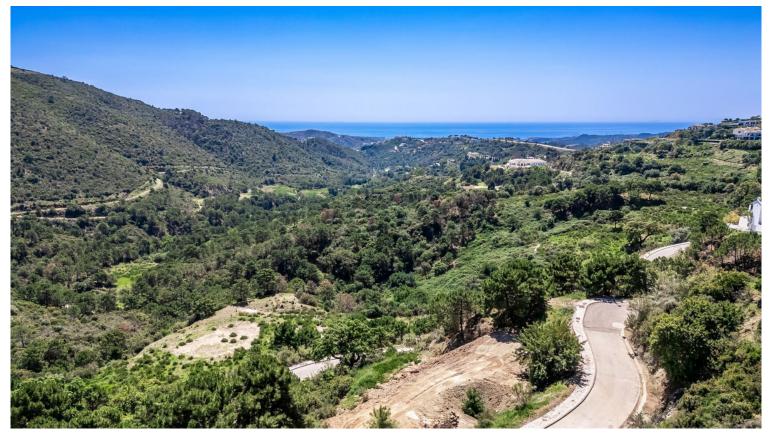

## LAND IN BENAHAVÍS

Plot Size: 2975m2 Location: Monte Mayor, with its elevated position, provides panoramic views of the surrounding landscape and the sparkling Mediterranean Sea. Villa Design: Contemporary Elegance: Embrace contemporary architectural design to complement the natural beauty of the surroundings. Consider sleek lines, expansive windows, and open-plan living spaces to maximize the views. Integration with Nature: Blend the villa seamlessly into the landscape, incorporating natural materials like stone and wood. Landscaping should feature native plants and trees to enhance the sense of tranquility and connection with nature. Luxurious Amenities: Create a luxurious retreat with amenities such as infinity pool overlooking the sea, spacious outdoor terraces for lounging and entertaining, a gourmet kitchen, spa area, and perhaps even a rooftop deck for stargazing. Privacy and Seclusion: Ensure pr...