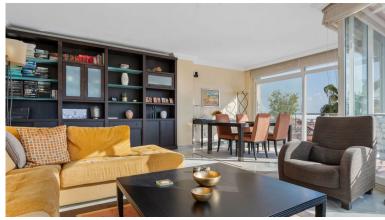

## APARTMENT IN NUEVA ANDALUCÍA

Introducing this spacious three-bedroom corner apartment located in the sought-after development of Magna Marbella in Nueva Andalucia offering stunning sea, mountain & golf views from it's west facing orientation. The accomodation comprises an entrance hall, fully equipped, kitchen, spacious lounge & dining area, two guest bedrooms sharing a family bathroom and the master bedroom suite with it's own sitting area. A special feature is the possibility to access the terrace from all bedrooms. This unit has an abundance of natural light and is spacious. The development itself is gated with 24-hour security, two communal pools and 1 underground parking space and storage room included in the price.