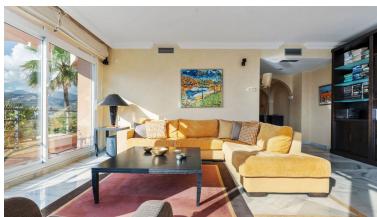

## APARTMENT IN NUEVA ANDALUCÍA

Introducing this spacious three-bedroom corner apartment located in the sought-after development of Magna Marbella in Nueva Andalucia offering stunning sea, mountain & golf views from it's west facing orientation. The accomodation comprises an entrance hall, fully equipped, kitchen, spacious lounge & dining area, two guest bedrooms sharing a family bathroom and the master bedroom suite with it's own sitting area. A special feature is the possibility to access the terrace from all bedrooms. This unit has an abundance of natural light and is spacious. The development itself is gated with 24-hour security, two communal pools and 1 underground parking space and storage room included in the price.