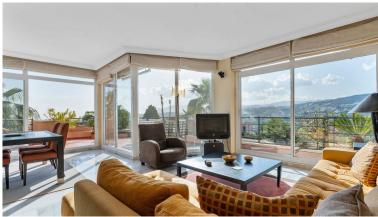

## APARTMENT IN NUEVA ANDALUCÍA

Introducing this spacious three-bedroom corner apartment located in the sought-after development of Magna Marbella in Nueva Andalucia offering stunning sea, mountain & golf views from it's west facing orientation. The accomodation comprises an entrance hall, fully equipped, kitchen, spacious lounge & dining area, two guest bedrooms sharing a family bathroom and the master bedroom suite with it's own sitting area. A special feature is the possibility to access the terrace from all bedrooms. This unit has an abundance of natural light and is spacious. The development itself is gated with 24-hour security, two communal pools and 1 underground parking space and storage room included in the price.