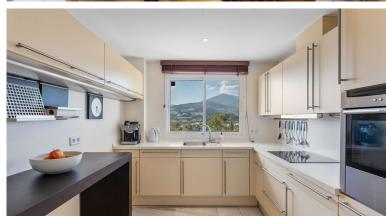

## APARTMENT IN NUEVA ANDALUCÍA

Introducing this spacious three-bedroom corner apartment located in the sought-after development of Magna Marbella in Nueva Andalucia offering stunning sea, mountain & golf views from it's west facing orientation. The accomodation comprises an entrance hall, fully equipped, kitchen, spacious lounge & dining area, two guest bedrooms sharing a family bathroom and the master bedroom suite with it's own sitting area. A special feature is the possibility to access the terrace from all bedrooms. This unit has an abundance of natural light and is spacious. The development itself is gated with 24-hour security, two communal pools and 1 underground parking space and storage room included in the price.