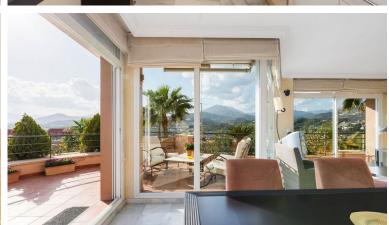

## APARTMENT IN NUEVA ANDALUCÍA

Introducing this spacious three-bedroom corner apartment located in the sought-after development of Magna Marbella in Nueva Andalucia offering stunning sea, mountain & golf views from it's west facing orientation. The accomodation comprises an entrance hall, fully equipped, kitchen, spacious lounge & dining area, two guest bedrooms sharing a family bathroom and the master bedroom suite with it's own sitting area. A special feature is the possibility to access the terrace from all bedrooms. This unit has an abundance of natural light and is spacious. The development itself is gated with 24-hour security, two communal pools and 1 underground parking space and storage room included in the price.