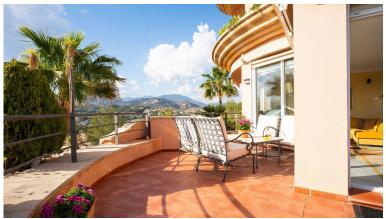

## APARTMENT IN NUEVA ANDALUCÍA

Introducing this spacious three-bedroom corner apartment located in the sought-after development of Magna Marbella in Nueva Andalucia offering stunning sea, mountain & golf views from it's west facing orientation. The accomodation comprises an entrance hall, fully equipped, kitchen, spacious lounge & dining area, two guest bedrooms sharing a family bathroom and the master bedroom suite with it's own sitting area. A special feature is the possibility to access the terrace from all bedrooms. This unit has an abundance of natural light and is spacious. The development itself is gated with 24-hour security, two communal pools and 1 underground parking space and storage room included in the price.