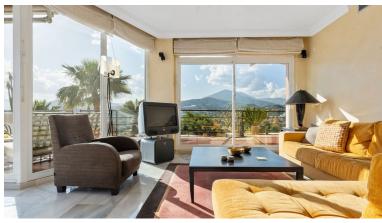

## APARTMENT IN NUEVA ANDALUCÍA

Introducing this spacious three-bedroom corner apartment located in the sought-after development of Magna Marbella in Nueva Andalucia offering stunning sea, mountain & golf views from it's west facing orientation. The accomodation comprises an entrance hall, fully equipped, kitchen, spacious lounge & dining area, two guest bedrooms sharing a family bathroom and the master bedroom suite with it's own sitting area. A special feature is the possibility to access the terrace from all bedrooms. This unit has an abundance of natural light and is spacious. The development itself is gated with 24-hour security, two communal pools and 1 underground parking space and storage room included in the price.