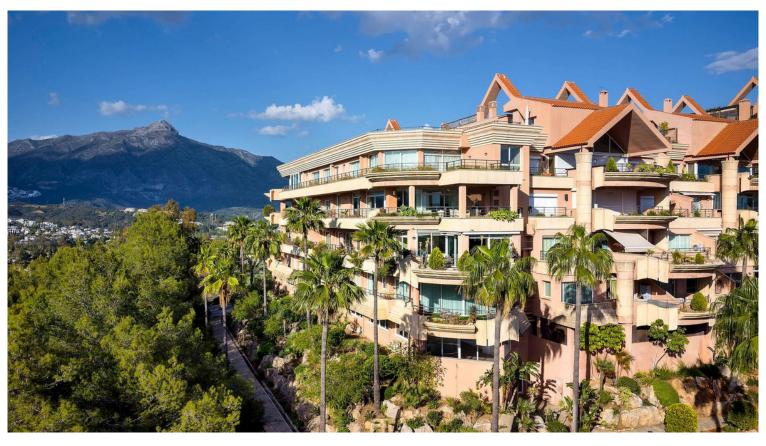

## APARTMENT IN NUEVA ANDALUCÍA

Introducing this spacious three-bedroom corner apartment located in the sought-after development of Magna Marbella in Nueva Andalucia offering stunning sea, mountain & golf views from it's west facing orientation. The accomodation comprises an entrance hall, fully equipped, kitchen, spacious lounge & dining area, two guest bedrooms sharing a family bathroom and the master bedroom suite with it's own sitting area. A special feature is the possibility to access the terrace from all bedrooms. This unit has an abundance of natural light and is spacious. The development itself is gated with 24-hour security, two communal pools and 1 underground parking space and storage room included in the price.