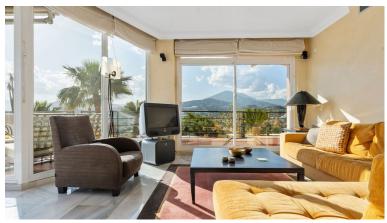

## APARTMENT IN NUEVA ANDALUCÍA

Introducing this spacious three-bedroom corner apartment located in the sought-after development of Magna Marbella in Nueva Andalucia offering stunning sea, mountain & golf views from it's west facing orientation. The accomodation comprises an entrance hall, fully equipped, kitchen, spacious lounge & dining area, two guest bedrooms sharing a family bathroom and the master bedroom suite with it's own sitting area. A special feature is the possibility to accesss the terrace from all bedrooms. This unit has an abundance of natural light and is spacious. The development itself is gated with 24-hour security, two communal pools and 1 underground parking space and storage room included in the price.