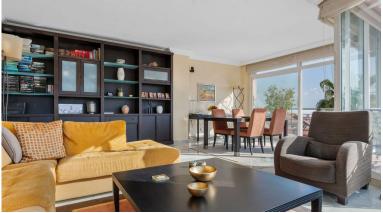

## APARTMENT IN NUEVA ANDALUCÍA

Introducing this spacious three-bedroom corner apartment located in the sought-after development of Magna Marbella in Nueva Andalucia offering stunning sea, mountain & golf views from it's west facing orientation. The accomodation comprises an entrance hall, fully equipped, kitchen, spacious lounge & dining area, two guest bedrooms sharing a family bathroom and the master bedroom suite with it's own sitting area. A special feature is the possibility to accesss the terrace from all bedrooms. This unit has an abundance of natural light and is spacious. The development itself is gated with 24-hour security, two communal pools and 1 underground parking space and storage room included in the price.