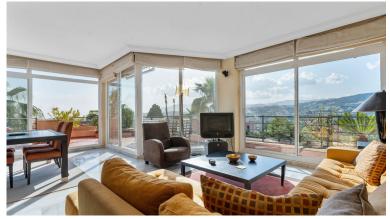

## APARTMENT IN NUEVA ANDALUCÍA

Introducing this spacious three-bedroom corner apartment located in the sought-after development of Magna Marbella in Nueva Andalucia offering stunning sea, mountain & golf views from it's west facing orientation. The accomodation comprises an entrance hall, fully equipped, kitchen, spacious lounge & dining area, two guest bedrooms sharing a family bathroom and the master bedroom suite with it's own sitting area. A special feature is the possibility to accesss the terrace from all bedrooms. This unit has an abundance of natural light and is spacious. The development itself is gated with 24-hour security, two communal pools and 1 underground parking space and storage room included in the price.