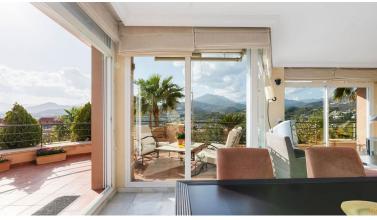

## APARTMENT IN NUEVA ANDALUCÍA

Introducing this spacious three-bedroom corner apartment located in the sought-after development of Magna Marbella in Nueva Andalucia offering stunning sea, mountain & golf views from it's west facing orientation. The accomodation comprises an entrance hall, fully equipped, kitchen, spacious lounge & dining area, two guest bedrooms sharing a family bathroom and the master bedroom suite with it's own sitting area. A special feature is the possibility to accesss the terrace from all bedrooms. This unit has an abundance of natural light and is spacious. The development itself is gated with 24-hour security, two communal pools and 1 underground parking space and storage room included in the price.