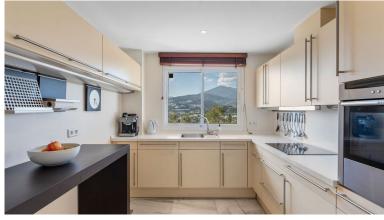

## APARTMENT IN NUEVA ANDALUCÍA

Introducing this spacious three-bedroom corner apartment located in the sought-after development of Magna Marbella in Nueva Andalucia offering stunning sea, mountain & golf views from it's west facing orientation. The accomodation comprises an entrance hall, fully equipped, kitchen, spacious lounge & dining area, two guest bedrooms sharing a family bathroom and the master bedroom suite with it's own sitting area. A special feature is the possibility to accesss the terrace from all bedrooms. This unit has an abundance of natural light and is spacious. The development itself is gated with 24-hour security, two communal pools and 1 underground parking space and storage room included in the price.