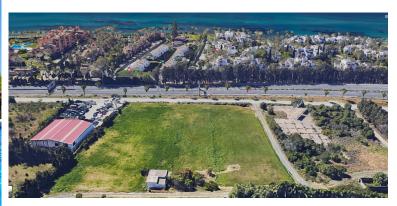

## LAND IN NEW GOLDEN MILE

ATTENTION INVESTORS!!! COMMERCIAL PLOTS IN THE NEW GOLDEN MILE OF ESTEPONA!!! Situated in the well known "New Golden Mile" of Estepona, where luxury constructions make an impact by their presence. Situated just at the obligatory step of this new luxury constructions, only 10 minutes walking distance to the beach, restaurants, pharmacies, supermarkets and all kind of commerce in town. Its location is strategic for the construction of a residence for the elderly, supermarket, hotel and so on. The plot has a square and very flat shape, very sought after characteristics in this area. The plots are 2 combined where 2500m2 is rustic and 2000m2 is commercial in total. Possibility to build: Max 10m high 3 Floors (including basement) 0.4 % building coefficient 4412 m2 real 1600m2 maximum buildable area ADJOINING PLOT FOR SALE WITH VERY SIMILAR CHARACTERISTICS AND AT THE SAME PRICE. ...