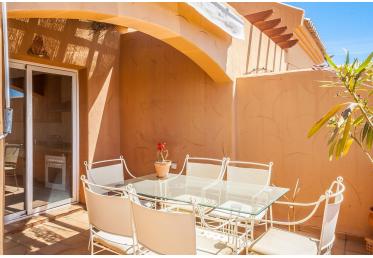

## PENTHOUSE IN ELVIRIA

Fantastically positioned property in the Santa Maria Golf area with stunning views over the Santa maria Golf course towards the sea. Situated on the second floor, this duplex apartment offers one bedroom with en-suite bathroom and a spacious lounge with fully fitted kitchen on the lower level and the second bedroom with bathroom on the upper level. There are several terraces on both levels with the main terrace area facing south west with gorgeous views of the golf, sea and mountains. The community is gated and offers underground parking and there are several outdoor swimming pools. The area of Elviria boasts local supermarkets, bars and restaurants and various well know beach restaurants.