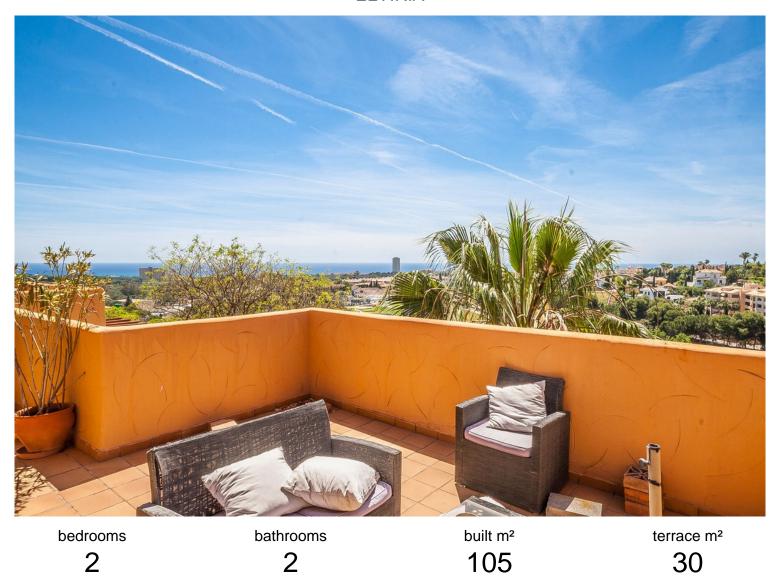

## **ELVIRIA**

## PENTHOUSE IN ELVIRIA

Fantastically positioned property in the Santa Maria Golf area with stunning views over the Santa maria Golf course towards the sea. Situated on the second floor, this duplex apartment offers one bedroom with en-suite bathroom and a spacious lounge with fully fitted kitchen on the lower level and the second bedroom with bathroom on the upper level. There are several terraces on both levels with the main terrace area facing south west with gorgeous views of the golf, sea and mountains. The community is gated and offers underground parking and there are several outdoor swimming pools. The area of Elviria boasts local supermarkets, bars and restaurants and various well know beach restaurants.