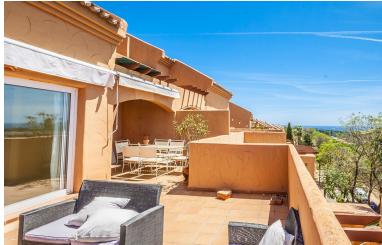

## PENTHOUSE IN ELVIRIA

Fantastically positioned property in the Santa Maria Golf area with stunning views over the Santa maria Golf course towards the sea. Situated on the second floor, this duplex apartment offers one bedroom with en-suite bathroom and a spacious lounge with fully fitted kitchen on the lower level and the second bedroom with bathroom on the upper level. There are several terraces on both levels with the main terrace area facing south west with gorgeous views of the golf, sea and mountains. The community is gated and offers underground parking and there are several outdoor swimming pools. The area of Elviria boasts local supermarkets, bars and restaurants and various well know beach restaurants.