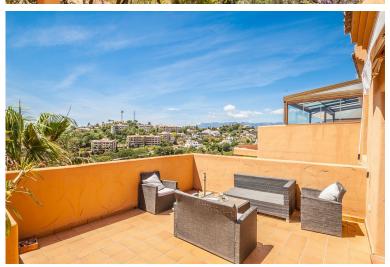

## PENTHOUSE IN ELVIRIA

Fantastically positioned property in the Santa Maria Golf area with stunning views over the Santa maria Golf course towards the sea. Situated on the second floor, this duplex apartment offers one bedroom with en-suite bathroom and a spacious lounge with fully fitted kitchen on the lower level and the second bedroom with bathroom on the upper level. There are several terraces on both levels with the main terrace area facing south west with gorgeous views of the golf, sea and mountains. The community is gated and offers underground parking and there are several outdoor swimming pools. The area of Elviria boasts local supermarkets, bars and restaurants and various well know beach restaurants.