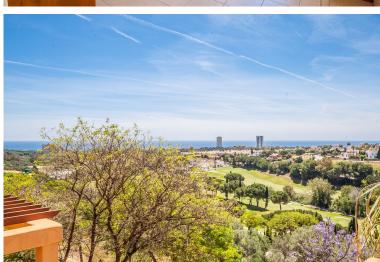

## PENTHOUSE IN ELVIRIA

Fantastically positioned property in the Santa Maria Golf area with stunning views over the Santa maria Golf course towards the sea. Situated on the second floor, this duplex apartment offers one bedroom with en-suite bathroom and a spacious lounge with fully fitted kitchen on the lower level and the second bedroom with bathroom on the upper level. There are several terraces on both levels with the main terrace area facing south west with gorgeous views of the golf, sea and mountains. The community is gated and offers underground parking and there are several outdoor swimming pools. The area of Elviria boasts local supermarkets, bars and restaurants and various well know beach restaurants.