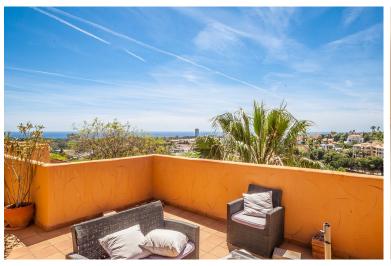

## PENTHOUSE IN ELVIRIA

Fantastically positioned property in the Santa Maria Golf area with stunning views over the Santa maria Golf course towards the sea. Situated on the second floor, this duplex apartment offers one bedroom with en-suite bathroom and a spacious lounge with fully fitted kitchen on the lower level and the second bedroom with bathroom on the upper level. There are several terraces on both levels with the main terrace area facing south west with gorgeous views of the golf, sea and mountains. The community is gated and offers underground parking and there are several outdoor swimming pools. The area of Elviria boasts local supermarkets, bars and restaurants and various well know beach restaurants.