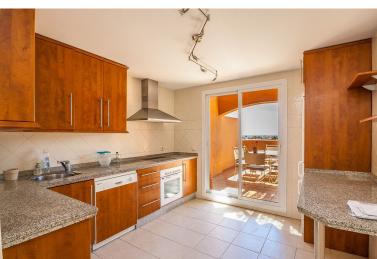

## PENTHOUSE IN ELVIRIA

Fantastically positioned property in the Santa Maria Golf area with stunning views over the Santa maria Golf course towards the sea. Situated on the second floor, this duplex apartment offers one bedroom with en-suite bathroom and a spacious lounge with fully fitted kitchen on the lower level and the second bedroom with bathroom on the upper level. There are several terraces on both levels with the main terrace area facing south west with gorgeous views of the golf, sea and mountains. The community is gated and offers underground parking and there are several outdoor swimming pools. The area of Elviria boasts local supermarkets, bars and restaurants and various well know beach restaurants.