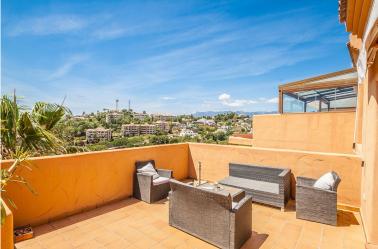

## PENTHOUSE IN ELVIRIA

Fantastically positioned property in the Santa Maria Golf area with stunning views over the Santa maria Golf course towards the sea. Situated on the second floor, this duplex apartment offers one bedroom with en-suite bathroom and a spacious lounge with fully fitted kitchen on the lower level and the second bedroom with bathroom on the upper level. There are several terraces on both levels with the main terrace area facing south west with gorgeous views of the golf, sea and mountains. The community is gated and offers underground parking and there are several outdoor swimming pools. The area of Elviria boasts local supermarkets, bars and restaurants and various well know beach restaurants.