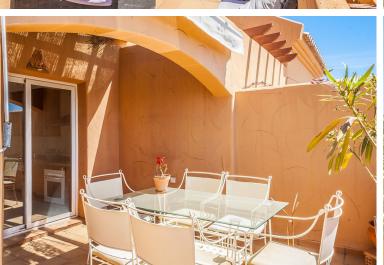

## PENTHOUSE IN ELVIRIA

Fantastically positioned property in the Santa Maria Golf area with stunning views over the Santa maria Golf course towards the sea. Situated on the second floor, this duplex apartment offers one bedroom with en-suite bathroom and a spacious lounge with fully fitted kitchen on the lower level and the second bedroom with bathroom on the upper level. There are several terraces on both levels with the main terrace area facing south west with gorgeous views of the golf, sea and mountains. The community is gated and offers underground parking and there are several outdoor swimming pools. The area of Elviria boasts local supermarkets, bars and restaurants and various well know beach restaurants.