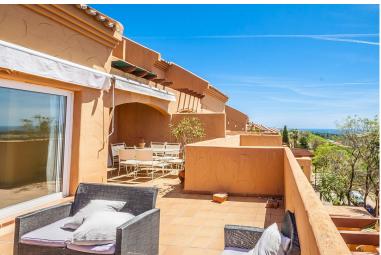

## PENTHOUSE IN ELVIRIA

Fantastically positioned property in the Santa Maria Golf area with stunning views over the Santa maria Golf course towards the sea. Situated on the second floor, this duplex apartment offers one bedroom with en-suite bathroom and a spacious lounge with fully fitted kitchen on the lower level and the second bedroom with bathroom on the upper level. There are several terraces on both levels with the main terrace area facing south west with gorgeous views of the golf, sea and mountains. The community is gated and offers underground parking and there are several outdoor swimming pools. The area of Elviria boasts local supermarkets, bars and restaurants and various well know beach restaurants.