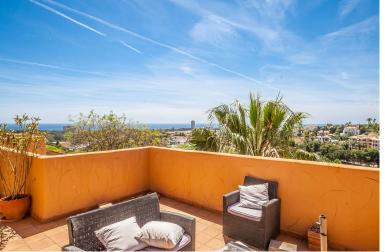

## PENTHOUSE IN ELVIRIA

Fantastically positioned property in the Santa Maria Golf area with stunning views over the Santa maria Golf course towards the sea. Situated on the second floor, this duplex apartment offers one bedroom with en-suite bathroom and a spacious lounge with fully fitted kitchen on the lower level and the second bedroom with bathroom on the upper level. There are several terraces on both levels with the main terrace area facing south west with gorgeous views of the golf, sea and mountains. The community is gated and offers underground parking and there are several outdoor swimming pools. The area of Elviria boasts local supermarkets, bars and restaurants and various well know beach restaurants.