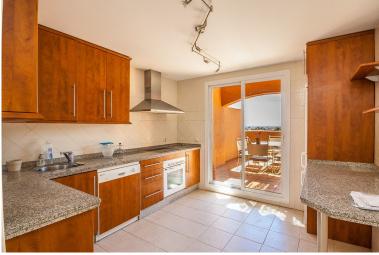

## PENTHOUSE IN ELVIRIA

Fantastically positioned property in the Santa Maria Golf area with stunning views over the Santa maria Golf course towards the sea. Situated on the second floor, this duplex apartment offers one bedroom with en-suite bathroom and a spacious lounge with fully fitted kitchen on the lower level and the second bedroom with bathroom on the upper level. There are several terraces on both levels with the main terrace area facing south west with gorgeous views of the golf, sea and mountains. The community is gated and offers underground parking and there are several outdoor swimming pools. The area of Elviria boasts local supermarkets, bars and restaurants and various well know beach restaurants.