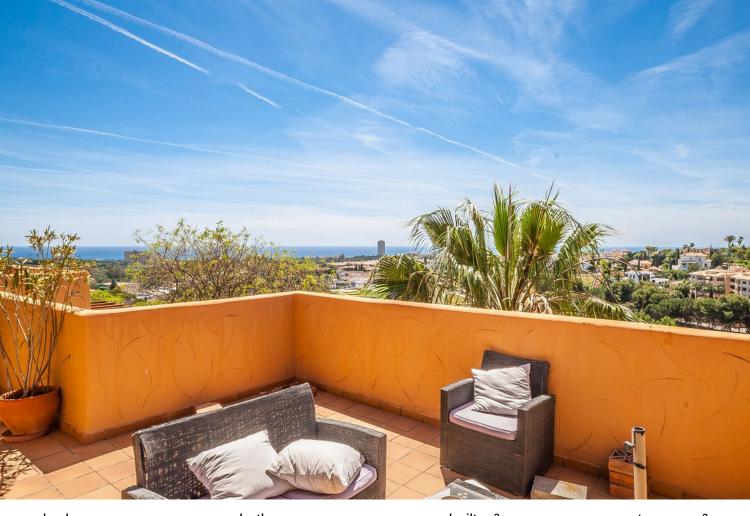

## PENTHOUSE IN ELVIRIA

Fantastically positioned property in the Santa Maria Golf area with stunning views over the Santa maria Golf course towards the sea. Situated on the second floor, this duplex apartment offers one bedroom with en-suite bathroom and a spacious lounge with fully fitted kitchen on the lower level and the second bedroom with bathroom on the upper level. There are several terraces on both levels with the main terrace area facing south west with gorgeous views of the golf, sea and mountains. The community is gated and offers underground parking and there are several outdoor swimming pools. The area of Elviria boasts local supermarkets, bars and restaurants and various well know beach restaurants.