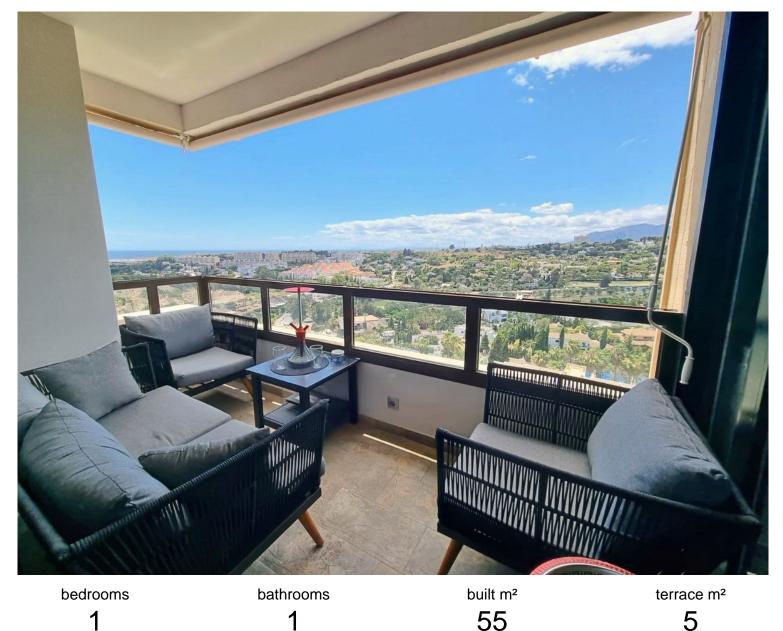

## PENTHOUSE IN NUEVA ANDALUCÍA

Spectacular, renovated & refurbished penthouse with breathtaking sea views and panoramic views of the mountains, perfectly situated in the renowned Torres de Aloha urbanization—the most coveted area in all of Marbella. This exclusive property boasts 1 bedroom with a comfortable double bed, a full bathroom, a fully equipped independent kitchen, and a living room with direct access to the terrace, offering a stunning panoramic backdrop. The Torres de Aloha urbanization provides convenient access to Avenida del Prado, where you'll find supermarkets, a pharmacy, restaurants, a bus stop, and more. The urbanization features a welcoming reception, a community pool, private parking, and extensive green areas. This haven is not only a charming abode but also an ideal retreat to embrace the warm winter climate of the Costa del Sol. Surrounded by amenities, the area offers opportunities...