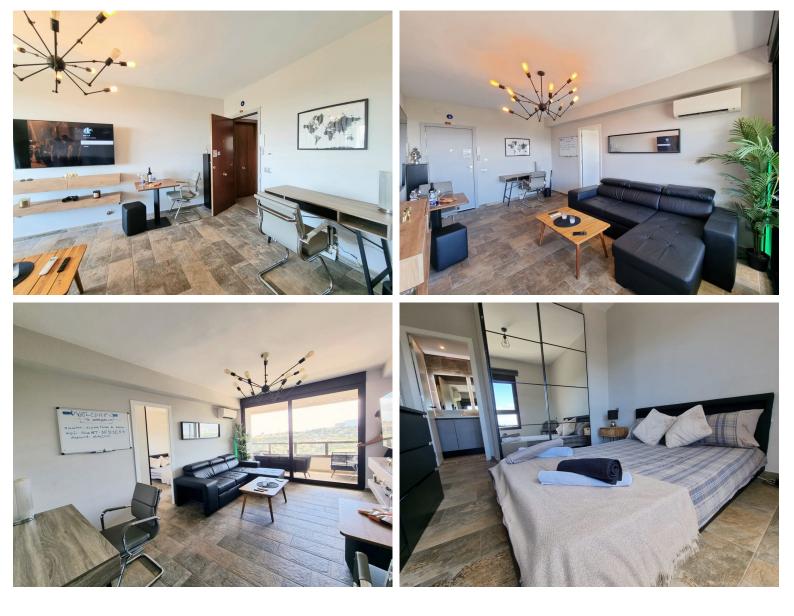

## PENTHOUSE IN NUEVA ANDALUCÍA

Spectacular, renovated & refurbished penthouse with breathtaking sea views and panoramic views of the mountains, perfectly situated in the renowned Torres de Aloha urbanization—the most coveted area in all of Marbella. This exclusive property boasts 1 bedroom with a comfortable double bed, a full bathroom, a fully equipped independent kitchen, and a living room with direct access to the terrace, offering a stunning panoramic backdrop. The Torres de Aloha urbanization provides convenient access to Avenida del Prado, where you'll find supermarkets, a pharmacy, restaurants, a bus stop, and more. The urbanization features a welcoming reception, a community pool, private parking, and extensive green areas. This haven is not only a charming abode but also an ideal retreat to embrace the warm winter climate of the Costa del Sol. Surrounded by amenities, the area offers opportunities...