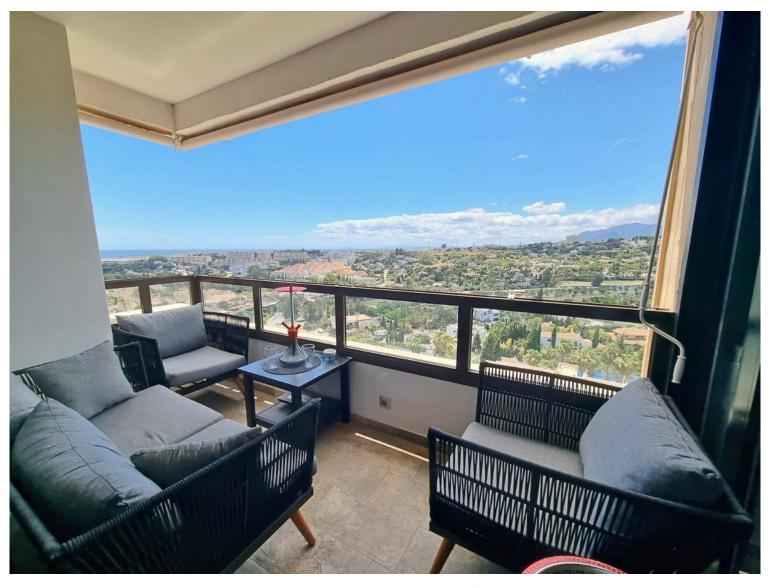

## PENTHOUSE IN NUEVA ANDALUCÍA

Spectacular, renovated & refurbished penthouse with breathtaking sea views and panoramic views of the mountains, perfectly situated in the renowned Torres de Aloha urbanization—the most coveted area in all of Marbella. This exclusive property boasts 1 bedroom with a comfortable double bed, a full bathroom, a fully equipped independent kitchen, and a living room with direct access to the terrace, offering a stunning panoramic backdrop. The Torres de Aloha urbanization provides convenient access to Avenida del Prado, where you'll find supermarkets, a pharmacy, restaurants, a bus stop, and more. The urbanization features a welcoming reception, a community pool, private parking, and extensive green areas. This haven is not only a charming abode but also an ideal retreat to embrace the warm winter climate of the Costa del Sol. Surrounded by amenities, the area offers opportunities...