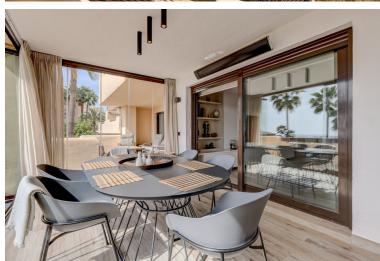

## APARTMENT IN ATALAYA

Move in ready, luxury apartment completely renovated with panoramic views of the Mediterranean Sea for sale in Marbella - Benahavis Property highlights: Gated complex with 24-hour security. Panoramic views of the sea and the well-manicured gardens. Modern, completely renovated interior. Walking distance to golf course and supermarket. The location: Located in a well-established, gated community with 24-hour security, tropical gardens, a beautiful community swimming pool and small indoor heated pool and gym, partly surrounded by the Atalaya golf course. There are additional highly rated golf courses in the area at a 5 to 10 minutes' drive. The village of Benahavis is just a few minutes away by car and offers an excellent choice of good restaurants. Just a 10-minute drive to Puerto Banus and the beach. About a 15-minute drive to the centre of Marbella or the centre of Estepona...