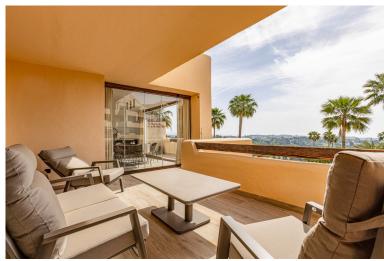

## APARTMENT IN ATALAYA

Move in ready, luxury apartment completely renovated with panoramic views of the Mediterranean Sea for sale in Marbella - Benahavis Property highlights: Gated complex with 24-hour security. Panoramic views of the sea and the well-manicured gardens. Modern, completely renovated interior. Walking distance to golf course and supermarket. The location: Located in a well-established, gated community with 24-hour security, tropical gardens, a beautiful community swimming pool and small indoor heated pool and gym, partly surrounded by the Atalaya golf course. There are additional highly rated golf courses in the area at a 5 to 10 minutes' drive. The village of Benahavis is just a few minutes away by car and offers an excellent choice of good restaurants. Just a 10-minute drive to Puerto Banus and the beach. About a 15-minute drive to the centre of Marbella or the centre of Estepona...