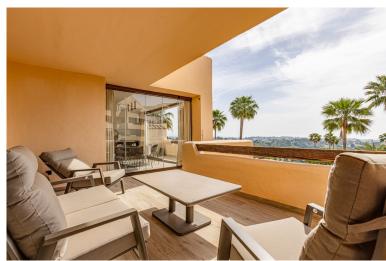

## APARTMENT IN ATALAYA

Move in ready, luxury apartment completely renovated with panoramic views of the Mediterranean Sea for sale in Marbella - Benahavis Property highlights: Gated complex with 24-hour security. Panoramic views of the sea and the well-manicured gardens. Modern, completely renovated interior. Walking distance to golf course and supermarket. The location: Located in a well-established, gated community with 24-hour security, tropical gardens, a beautiful community swimming pool and small indoor heated pool and gym, partly surrounded by the Atalaya golf course. There are additional highly rated golf courses in the area at a 5 to 10 minutes' drive. The village of Benahavis is just a few minutes away by car and offers an excellent choice of good restaurants. Just a 10-minute drive to Puerto Banus and the beach. About a 15-minute drive to the centre of Marbella or the centre of Estepona...