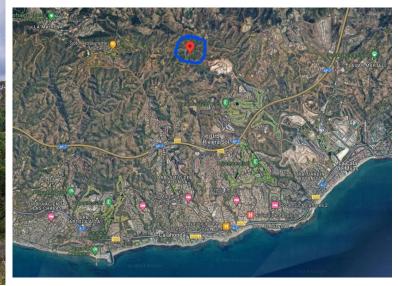

## LAND IN LA CALA DE MIJAS

CHANCE! Impressive, sea views, rustic land near La Cala de Mijas, in the surroundings of the land there are constructions of new buildings and villas in several nearby points. It is one of the few pieces of land with sea views that remains to be built, it has many possibilities, currently rustic agrarian, a large part of MT Matorral and a small part of Higueras de secano. It is a 15-minute drive from La Cala de Mijas. 25 minutes from Marbella and the same to Malaga airport. Do not hesitate to ask for information about the PGOU of the area. Ideal for investment.

community garbage ibi price
--- 1,190,000 €

ARROYO DE LA CALA. MIJAS [MÁLAGA]

Clase: RÚSTICO Uso principal: Agrario Superficie construida: Año construcción:

| Cultivo    |                         |                       |                           |
|------------|-------------------------|-----------------------|---------------------------|
| Subparcela | Cultivo/aprovechamiento | Intensidad Productiva | Superficie m <sup>3</sup> |
| a          | MT Matorral             | 00                    | 136,033                   |
| b          | R- Higueras secano      | 00                    | 4,606                     |
| 0          | I- Improductivo         | 00                    | 108                       |
|            |                         |                       |                           |
|            |                         |                       |                           |
|            |                         |                       |                           |
|            |                         |                       |                           |
|            |                         |                       |                           |
|            |                         |                       |                           |
|            |                         |                       |                           |
|            |                         |                       |                           |
|            |                         |                       |                           |
|            |                         |                       |                           |