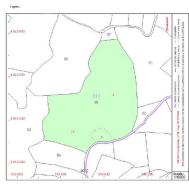

community garbage ibi price
--- 1,190,000 €

ARROYO DE LA CALA. MIJAS [MÁLAGA]

Clase: RÚSTICO Uso principal: Agrario Superficie construida: Año construcción:

| Cultivo    |                         |                       |                           |
|------------|-------------------------|-----------------------|---------------------------|
| Subparcela | Cultivo/aprovechamiento | Intensidad Productiva | Superficie m <sup>3</sup> |
| a          | MT Matorral             | 00                    | 136,033                   |
| b          | R- Higueras secano      | 00                    | 4,606                     |
| 0          | I- Improductivo         | 00                    | 108                       |
|            |                         |                       |                           |
|            |                         |                       |                           |
|            |                         |                       |                           |
|            |                         |                       |                           |
|            |                         |                       |                           |
|            |                         |                       |                           |
|            |                         |                       |                           |
|            |                         |                       |                           |
|            |                         |                       |                           |
|            |                         |                       |                           |