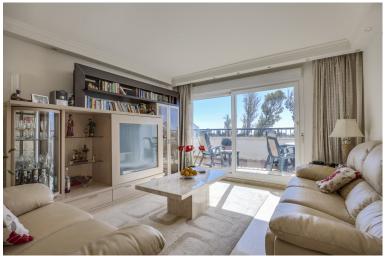

## PENTHOUSE IN GUADALMINA BAJA

A spacious apartment with very good orientation, fantastic al-fresco dining terrace and magnificent views. 2 bedrooms and 2 bathrooms, spacious rooms, located just 5 minutes from Puerto Banus and San Pedro Alcantara. The fitted kitchen is separate from the dining area with a convenient small opening for serving those special meals. There is a private parking place included along with a storage room. Just across the road is the Guadalmina Commercial Centre with supermarkets, restaurants, bars and all amenities. Very well located apartment in the highly sought-after area of Guadalmina Baja. Your perfect holiday or year round living apartment in the sun. Early viewing is recommended!