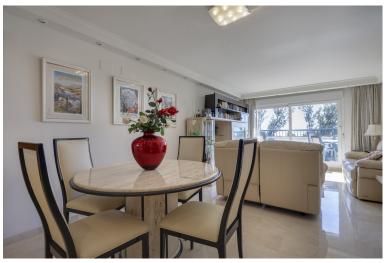

## PENTHOUSE IN GUADALMINA BAJA

A spacious apartment with very good orientation, fantastic al-fresco dining terrace and magnificent views. 2 bedrooms and 2 bathrooms, spacious rooms, located just 5 minutes from Puerto Banus and San Pedro Alcantara. The fitted kitchen is separate from the dining area with a convenient small opening for serving those special meals. There is a private parking place included along with a storage room. Just across the road is the Guadalmina Commercial Centre with supermarkets, restaurants, bars and all amenities. Very well located apartment in the highly sought-after area of Guadalmina Baja. Your perfect holiday or year round living apartment in the sun. Early viewing is recommended!