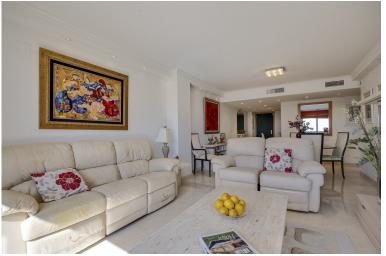

## PENTHOUSE IN GUADALMINA BAJA

A spacious apartment with very good orientation, fantastic al-fresco dining terrace and magnificent views. 2 bedrooms and 2 bathrooms, spacious rooms, located just 5 minutes from Puerto Banus and San Pedro Alcantara. The fitted kitchen is separate from the dining area with a convenient small opening for serving those special meals. There is a private parking place included along with a storage room. Just across the road is the Guadalmina Commercial Centre with supermarkets, restaurants, bars and all amenities. Very well located apartment in the highly sought-after area of Guadalmina Baja. Your perfect holiday or year round living apartment in the sun. Early viewing is recommended!