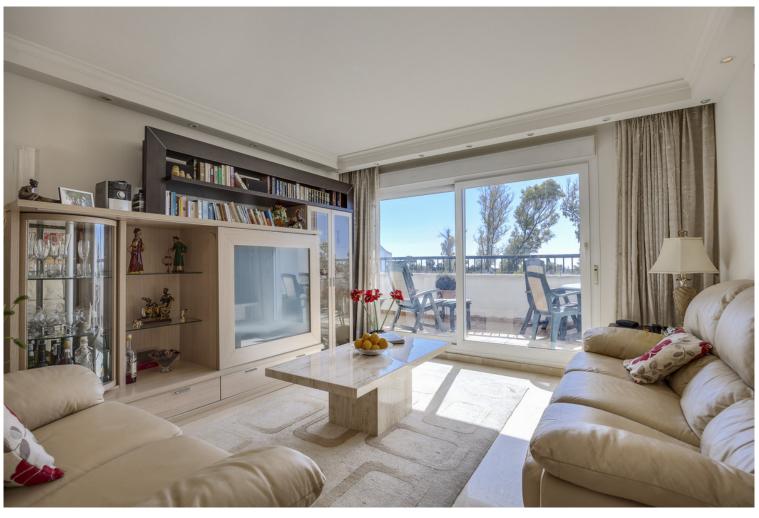

## PENTHOUSE IN GUADALMINA BAJA

A spacious apartment with very good orientation, fantastic al-fresco dining terrace and magnificent views. 2 bedrooms and 2 bathrooms, spacious rooms, located just 5 minutes from Puerto Banus and San Pedro Alcantara. The fitted kitchen is separate from the dining area with a convenient small opening for serving those special meals. There is a private parking place included along with a storage room. Just across the road is the Guadalmina Commercial Centre with supermarkets, restaurants, bars and all amenities. Very well located apartment in the highly sought-after area of Guadalmina Baja. Your perfect holiday or year round living apartment in the sun. Early viewing is recommended!