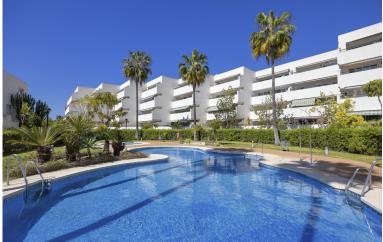

## PENTHOUSE IN GUADALMINA BAJA

A spacious apartment with very good orientation, fantastic al-fresco dining terrace and magnificent views. 2 bedrooms and 2 bathrooms, spacious rooms, located just 5 minutes from Puerto Banus and San Pedro Alcantara. The fitted kitchen is separate from the dining area with a convenient small opening for serving those special meals. There is a private parking place included along with a storage room. Just across the road is the Guadalmina Commercial Centre with supermarkets, restaurants, bars and all amenities. Very well located apartment in the highly sought-after area of Guadalmina Baja. Your perfect holiday or year round living apartment in the sun. Early viewing is recommended!