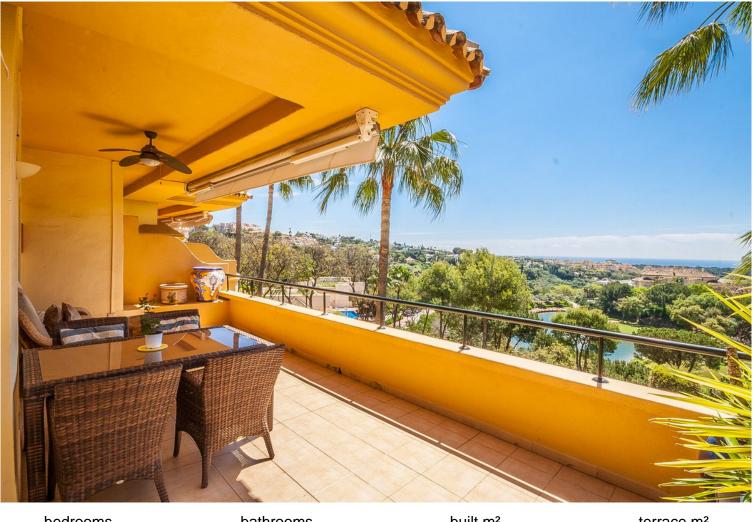

ELVIRIA

bedroomsbathroomsbuilt m²terrace m²3313838

## APARTMENT IN ELVIRIA

Well positioned middle floor apartment with open terrace in and award winning urbanisation in Elviria. A magnificent community situated 220.000 square meters of land surrounded by greenery and a 9-hole par 3 golf course. There are 2 clay tennis courts, a golf pro shop and a Michelin star restaurant on site where one can experience a lovely meal overlooking the artificial lake. The apartment is situated on the second floor and overlooks the first two holes of the golf course and the lake towards the sea. There are three bedrooms with two bathrooms and a guest toilet, a fully fitted kitchen with utility area and ample lounge/dining area with a lovely south facing terrace.