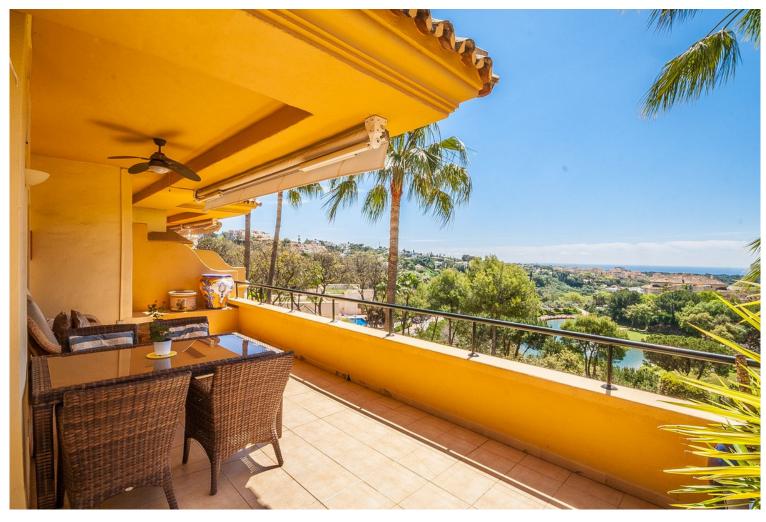

## APARTMENT IN ELVIRIA

Well positioned middle floor apartment with open terrace in and award winning urbanisation in Elviria. A magnificent community situated 220.000 square meters of land surrounded by greenery and a 9-hole par 3 golf course. There are 2 clay tennis courts, a golf pro shop and a Michelin star restaurant on site where one can experience a lovely meal overlooking the artificial lake. The apartment is sitiuated on the second floor and overlooks the first two holes of the golf course and the lake towards the sea. There are three bedrooms with two bathrooms and a guest toilet, a fully fitted kitchen with utility area and ample lounge/dining area with a lovely south facing terrace.