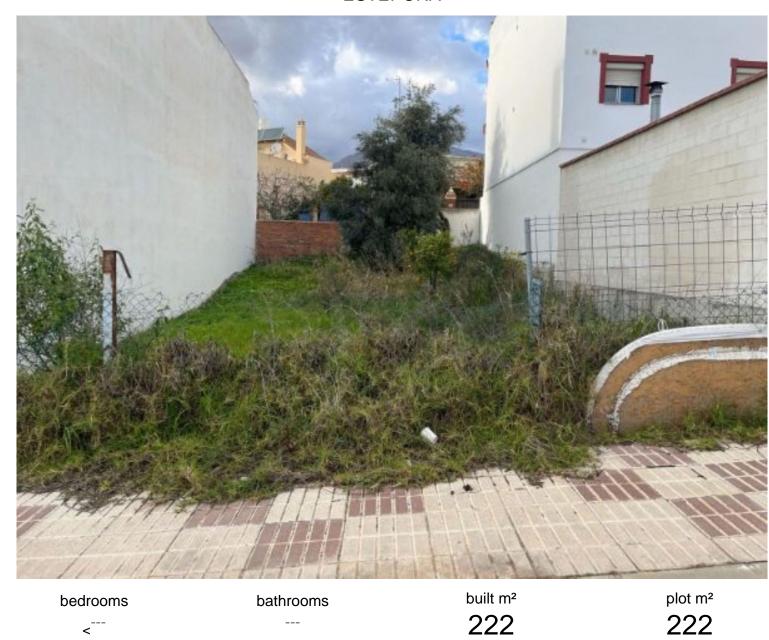

## LAND IN ESTEPONA

The plot consists of an area of **EE**20m2 located in the town of Estepona, with southeast orientation, offers an excellent opportunity to build a family residence or an investment property. The plot is located in the charming town of Estepona, providing a quiet and picturesque environment to live in. Its southeast orientation ensures optimal sun exposure for much of the day, allowing you to enjoy a bright and warm atmosphere at home. It also offers a variety of essential services, such as football fields, schools and supermarkets, providing convenience and facilitating the daily lives of residents. In addition, with proximity to new works that suggests a developing environment and may offer additional opportunities for growth and appreciation in the future.