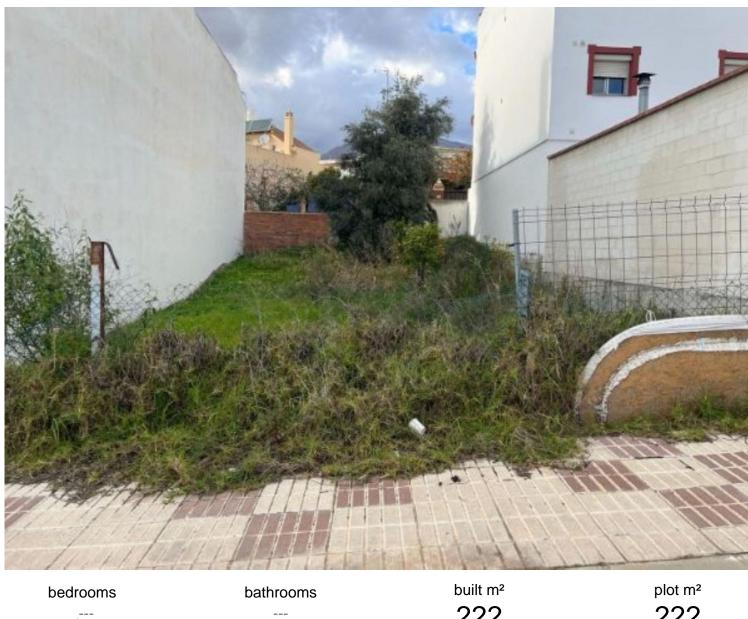

## **ESTEPONA**

222 <\_\_\_

222

## LAND IN ESTEPONA

The plot consists of an area of ■■220m2 located in the town of Estepona, with southeast orientation, offers an excellent opportunity to build a family residence or an investment property. The plot is located in the charming town of Estepona, providing a quiet and picturesque environment to live in. Its southeast orientation ensures optimal sun exposure for much of the day, allowing you to enjoy a bright and warm atmosphere at home. It also offers a variety of essential services, such as football fields, schools and supermarkets, providing convenience and facilitating the daily lives of residents. In addition, with proximity to new works that suggests a developing environment and may offer additional opportunities for growth and appreciation in the future.