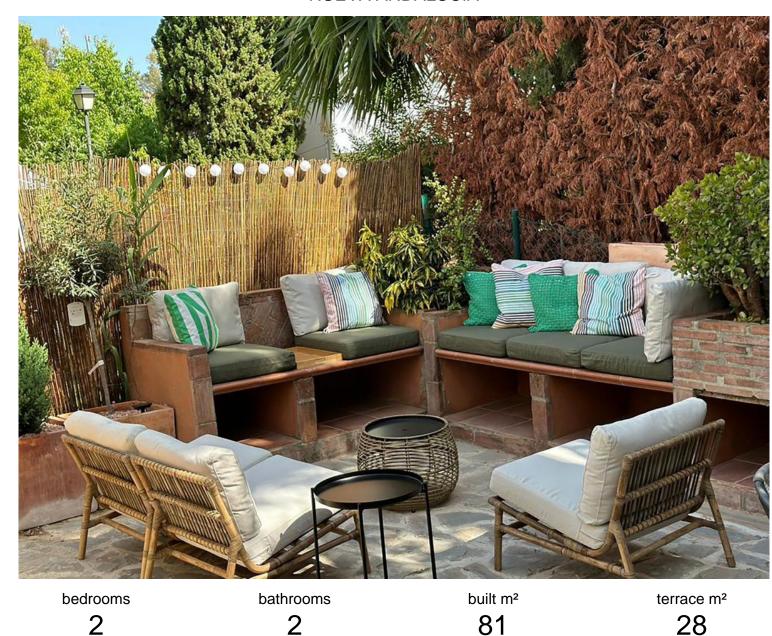

## NUEVA ANDALUCÍA

## APARTMENT IN NUEVA ANDALUCÍA

In the vibrant heart of Nueva Andalucía lies this exquisite first-floor apartment boasting a generous sun-drenched patio. Featuring two lavish double bedrooms, two opulent bathrooms, and a gourmet kitchen seamlessly integrated with the elegant living space. Radiating with natural light, this residence is nestled within a meticulously maintained complex offering numerous sparkling swimming pools, all within the secure confines of a gated community. Surrounded by prestigious golf courses including Aloha, Los Naranjos, and Las Brisas, as well as an array of upscale dining establishments. The renowned haven of Puerto Banús is a mere 5-minute drive away, along with the scenic promenade leading to the enchanting city of Marbella.