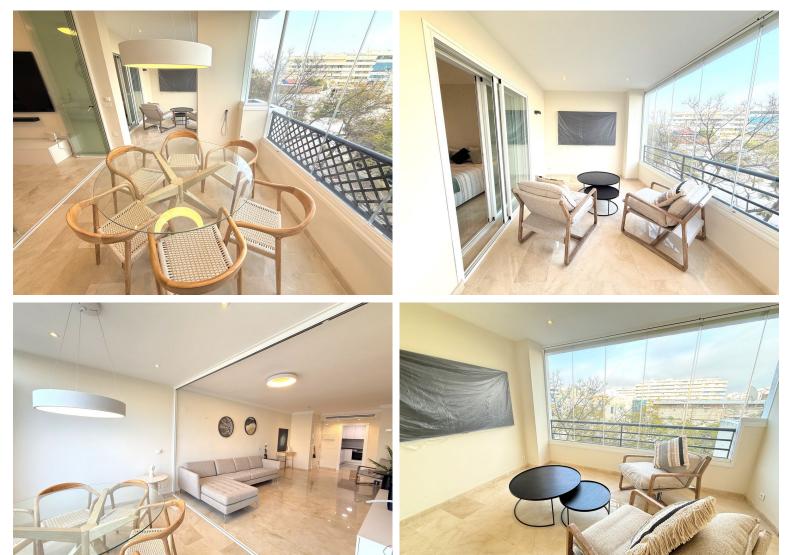

## APARTMENT IN PUERTO BANÚS

We offer a unique flat due to the bold renovations made at the end of 2024, which achieved a unique design and functionality. It allows full use, both in summer and winter, of its 113 square meters. The flat is situated within a prestigious complex that offers 24 hour security, providing residents with peace of mind and a secure living environment. The complex is surrounded by lush tropical gardens, creating an oasis of serenity amidst the vibrant surroundings of Puerto Banús. Residents have access to multiple swimming pools, perfect for relaxation and leisure. For sports enthusiasts, the presence of a paddle tennis court offers the opportunity to practice this popular local pastime. In addition, the convenience of the underground car park ensures easy and safe storage of vehicles. The main gate of the complex is no more than 70 metres from the yachts in the harbour. Puerto Banús is...