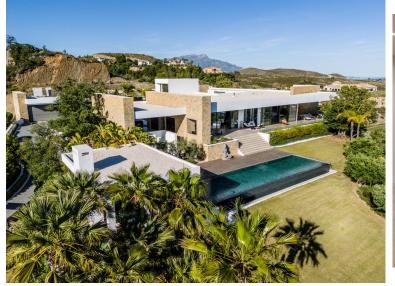

## BENAHAVÍS

bedrooms 6 bathrooms 10

built m<sup>2</sup> 1,021 terrace m<sup>2</sup> 523 plot m<sup>2</sup> 5,719

## VILLA IN BENAHAVÍS

Entering this ubiquitous residence creates waves of emotion - peace, tranquility and a feeling of being at one with nature. Villa Calma languishes across a colossal plot of almost 6000m2, which itself is nestled safely within one of the finest address in Benahavis - the prestigious Marbella Club Golf Resort. Engineered to reside on one level, this seemingly limitless home stands at 1021m2 and offers some of the purest and unparalleled south facing views, stretching down across the green valleys and out over the Mediterranean Sea, to include the mountainous shadow of Gibraltar. The entry to the property gives a glimpse of what lies within as towering entrance windows reach high above, allowing swathes of natural light to flood in. Surrounded by immaculately trimmed lawns and gardens a carport offers guest parking, ensuring privacy and security for those invited in. Once inside, th...