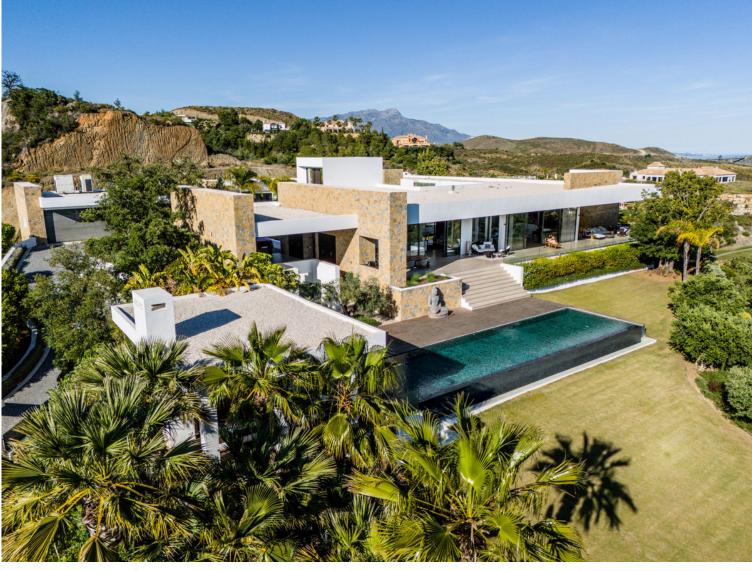

## BENAHAVÍS

bedrooms 6 bathrooms 10

built m<sup>2</sup> 1,021 terrace m<sup>2</sup> 523 plot m<sup>2</sup> 5,719

## VILLA IN BENAHAVÍS

Entering this ubiquitous residence creates waves of emotion - peace, tranquility and a feeling of being at one with nature. Villa Calma languishes across a colossal plot of almost 6000m2, which itself is nestled safely within one of the finest address in Benahavis - the prestigious Marbella Club Golf Resort. Engineered to reside on one level, this seemingly limitless home stands at 1021m2 and offers some of the purest and unparalleled south facing views, stretching down across the green valleys and out over the Mediterranean Sea, to include the mountainous shadow of Gibraltar. The entry to the property gives a glimpse of what lies within as towering entrance windows reach high above, allowing swathes of natural light to flood in. Surrounded by immaculately trimmed lawns and gardens a carport offers guest parking, ensuring privacy and security for those invited in. Once inside, th...