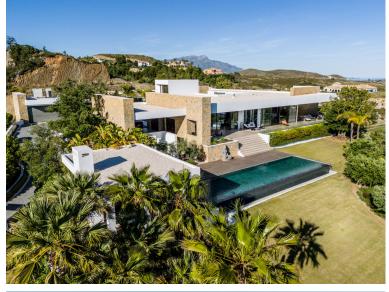

## **BENAHAVÍS**

| bedrooms | bathrooms | built m² | terrace m <sup>2</sup> | plot m² |
|----------|-----------|----------|------------------------|---------|
| 6        | 10        | 1,021    | 523                    | 5,719   |

## VILLA IN BENAHAVÍS

Entering this ubiquitous residence creates waves of emotion - peace, tranquility and a feeling of being at one with nature. Villa Calma languishes across a colossal plot of almost 6000m2, which itself is nestled safely within one of the finest address in Benahavis - the prestigious Marbella Club Golf Resort. Engineered to reside on one level, this seemingly limitless home stands at 1021m2 and offers some of the purest and unparalleled south facing views, stretching down across the green valleys and out over the Mediterranean Sea, to include the mountainous shadow of Gibraltar. The entry to the property gives a glimpse of what lies within as towering entrance windows reach high above, allowing swathes of natural light to flood in. Surrounded by immaculately trimmed lawns and gardens a carport offers guest parking, ensuring privacy and security for those invited in. Once inside, th...