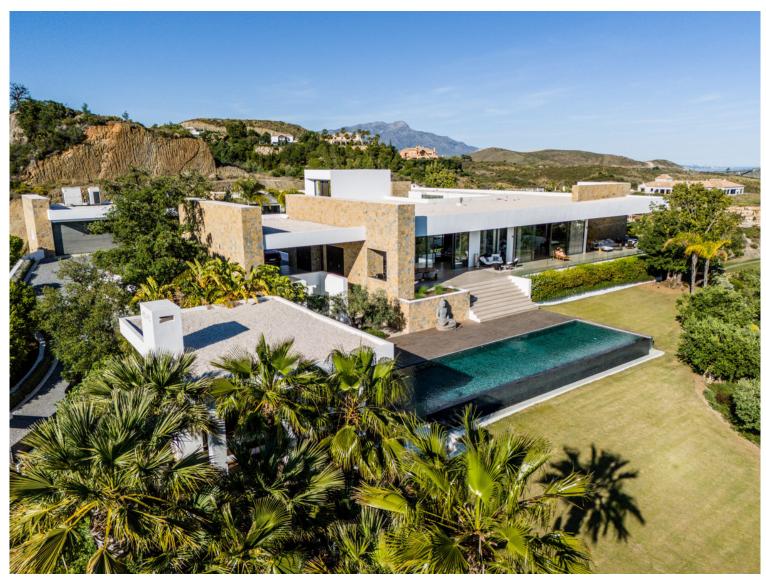

## **BENAHAVÍS**

| bedrooms | bathrooms | built m² | terrace m <sup>2</sup> | plot m² |
|----------|-----------|----------|------------------------|---------|
| 6        | 10        | 1,021    | 523                    | 5,719   |

## VILLA IN BENAHAVÍS

Entering this ubiquitous residence creates waves of emotion - peace, tranquility and a feeling of being at one with nature. Villa Calma languishes across a colossal plot of almost 6000m2, which itself is nestled safely within one of the finest address in Benahavis - the prestigious Marbella Club Golf Resort. Engineered to reside on one level, this seemingly limitless home stands at 1021m2 and offers some of the purest and unparalleled south facing views, stretching down across the green valleys and out over the Mediterranean Sea, to include the mountainous shadow of Gibraltar. The entry to the property gives a glimpse of what lies within as towering entrance windows reach high above, allowing swathes of natural light to flood in. Surrounded by immaculately trimmed lawns and gardens a carport offers guest parking, ensuring privacy and security for those invited in. Once inside, th...