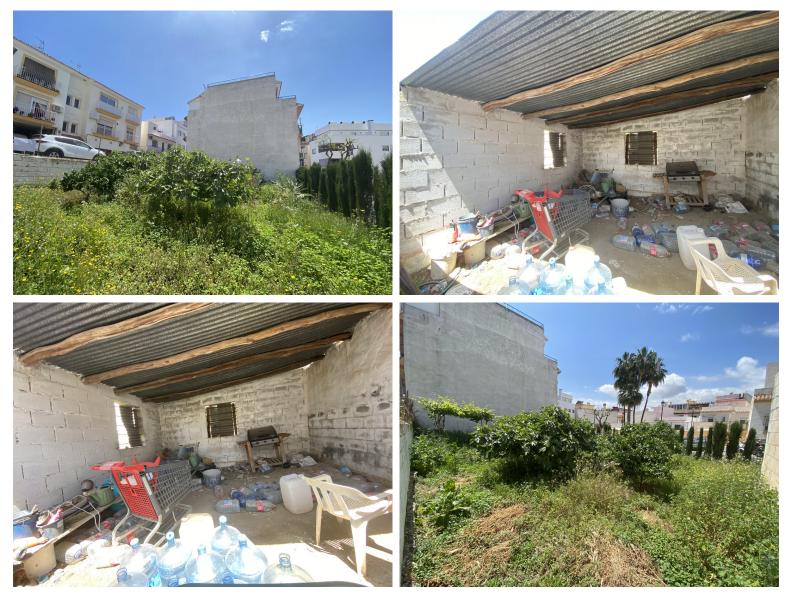

## LAND IN LAS LAGUNAS

Developable plot next to the city with southeast orientation, ideal for multi-story building projects. Located in a strategic area, the plot benefits from its proximity to schools and essential services, providing comfort and accessibility for future residents. The southeast orientation ensures abundant natural light, optimizing the design and energy efficiency of the buildings. This property offers an excellent opportunity for developers interested in creating an attractive and functional residential environment, in a location that balances the tranquility of peripheral areas with the convenience of being close to the urban core. Building Plot, Close to Town, Facing: Southeast Features: Close to schools