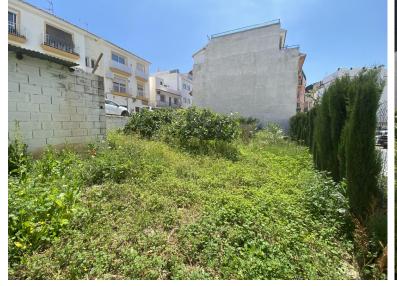

## LAND IN LAS LAGUNAS

Developable plot next to the city with southeast orientation, ideal for multi-story building projects. Located in a strategic area, the plot benefits from its proximity to schools and essential services, providing comfort and accessibility for future residents. The southeast orientation ensures abundant natural light, optimizing the design and energy efficiency of the buildings. This property offers an excellent opportunity for developers interested in creating an attractive and functional residential environment, in a location that balances the tranquility of peripheral areas with the convenience of being close to the urban core. Building Plot, Close to Town, Facing: Southeast Features: Close to schools