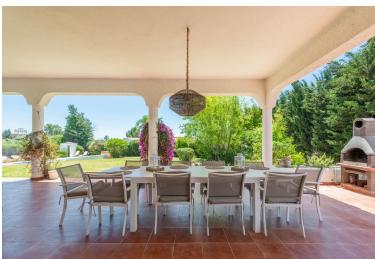

## VILLA IN ATALAYA

Enchanting Andalusian-style villa boasting a sprawling garden, ideally situated within walking distance of Atalaya Golf. Bathed in sunlight, the villa is designed on a single level, with an expansive garage nestled on the basement floor. Enjoy unparalleled privacy as the property is secluded and not overlooked. Step onto the vast terrace that extends nearly the entire length of the house, offering ample space for dining, lounging, and soaking up the sun. Inside, the villa exudes warmth and charm, featuring a delightful living room with a cozy fireplace, an adjacent dining area, and a recently renovated kitchen. A convenient utility room is located beside the rear patio. With a total of 6 bedrooms, including 2 with en-suite bathrooms, a family bathroom, and 2 additional guest toilets, there's plenty of space for family and guests. Some bathrooms and the kitchen have been refurbishe...