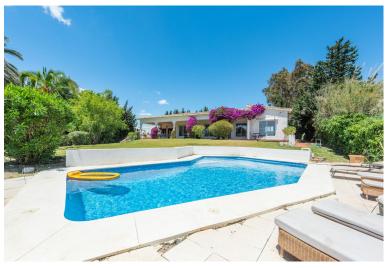

## VILLA IN ATALAYA

Enchanting Andalusian-style villa boasting a sprawling garden, ideally situated within walking distance of Atalaya Golf. Bathed in sunlight, the villa is designed on a single level, with an expansive garage nestled on the basement floor. Enjoy unparalleled privacy as the property is secluded and not overlooked. Step onto the vast terrace that extends nearly the entire length of the house, offering ample space for dining, lounging, and soaking up the sun. Inside, the villa exudes warmth and charm, featuring a delightful living room with a cozy fireplace, an adjacent dining area, and a recently renovated kitchen. A convenient utility room is located beside the rear patio. With a total of 6 bedrooms, including 2 with en-suite bathrooms, a family bathroom, and 2 additional guest toilets, there's plenty of space for family and guests. Some bathrooms and the kitchen have been refurbishe...