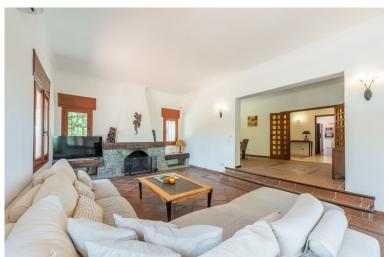

## VILLA IN ATALAYA

Enchanting Andalusian-style villa boasting a sprawling garden, ideally situated within walking distance of Atalaya Golf. Bathed in sunlight, the villa is designed on a single level, with an expansive garage nestled on the basement floor. Enjoy unparalleled privacy as the property is secluded and not overlooked. Step onto the vast terrace that extends nearly the entire length of the house, offering ample space for dining, lounging, and soaking up the sun. Inside, the villa exudes warmth and charm, featuring a delightful living room with a cozy fireplace, an adjacent dining area, and a recently renovated kitchen. A convenient utility room is located beside the rear patio. With a total of 6 bedrooms, including 2 with en-suite bathrooms, a family bathroom, and 2 additional guest toilets, there's plenty of space for family and guests. Some bathrooms and the kitchen have been refurbishe...