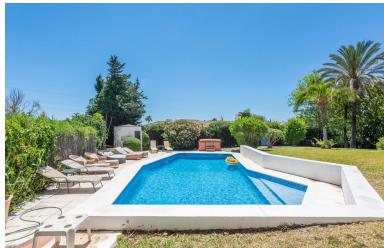

## VILLA IN ATALAYA

Enchanting Andalusian-style villa boasting a sprawling garden, ideally situated within walking distance of Atalaya Golf. Bathed in sunlight, the villa is designed on a single level, with an expansive garage nestled on the basement floor. Enjoy unparalleled privacy as the property is secluded and not overlooked. Step onto the vast terrace that extends nearly the entire length of the house, offering ample space for dining, lounging, and soaking up the sun. Inside, the villa exudes warmth and charm, featuring a delightful living room with a cozy fireplace, an adjacent dining area, and a recently renovated kitchen. A convenient utility room is located beside the rear patio. With a total of 6 bedrooms, including 2 with en-suite bathrooms, a family bathroom, and 2 additional guest toilets, there's plenty of space for family and guests. Some bathrooms and the kitchen have been refurbishe...