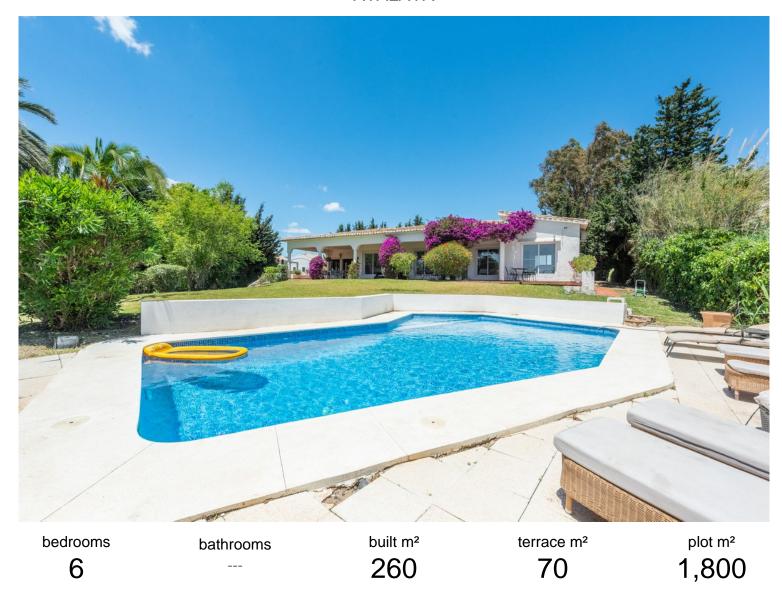

## VILLA IN ATALAYA

Enchanting Andalusian-style villa boasting a sprawling garden, ideally situated within walking distance of Atalaya Golf. Bathed in sunlight, the villa is designed on a single level, with an expansive garage nestled on the basement floor. Enjoy unparalleled privacy as the property is secluded and not overlooked. Step onto the vast terrace that extends nearly the entire length of the house, offering ample space for dining, lounging, and soaking up the sun. Inside, the villa exudes warmth and charm, featuring a delightful living room with a cozy fireplace, an adjacent dining area, and a recently renovated kitchen. A convenient utility room is located beside the rear patio. With a total of 6 bedrooms, including 2 with en-suite bathrooms, a family bathroom, and 2 additional guest toilets, there's plenty of space for family and guests. Some bathrooms and the kitchen have been refurbishe...