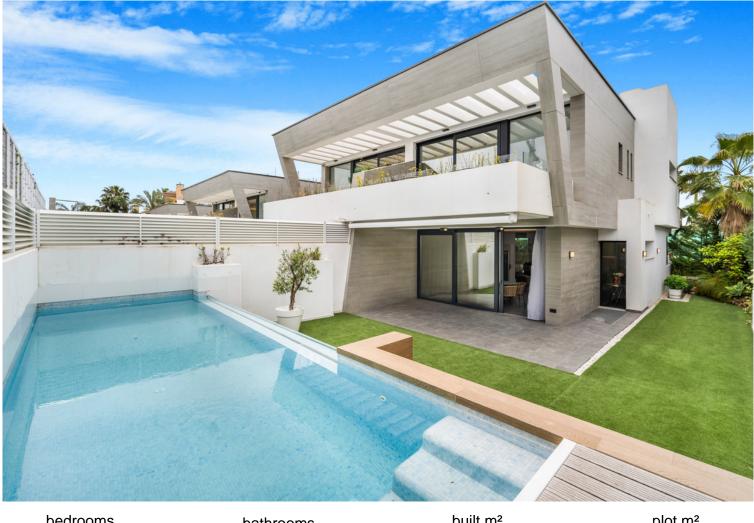

## PUERTO BANÚS

bedroomsbathroomsbuilt m²plot m²5---378450

## VILLA IN PUERTO BANÚS

Spectacular four-bedroom semi-detached villa in Puerto Banus, just 300m to the beach and all amenities. This stunning property on the entrance level has an open plan living and dining area; fully fitted open plan kitchen; a guest toilet; and sliding doors leading the private garden and heated swimming pool. The first floor has the master suite with a walk in closet and private terrace; and two guest bedrooms with a shared bathroom. The next level leads to a large solarium with BBQ area, jacuzzi and boasts beautiful mountain views. The lower level has a guest bedroom; a guest bathroom; kitchenette; living room; and access to a double private garage with space for two cars. Other features include hot and cold air conditioning, underfloor heating throughout, alarm system and an elevator connecting all levels.