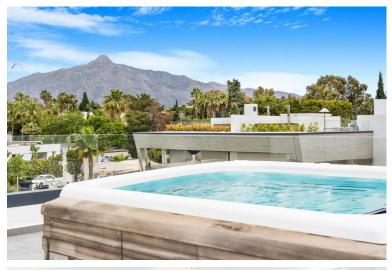

## VILLA IN PUERTO BANÚS

Spectacular four-bedroom semi-detached villa in Puerto Banus, just 300m to the beach and all amenities. This stunning property on the entrance level has an open plan living and dining area; fully fitted open plan kitchen; a guest toilet; and sliding doors leading the private garden and heated swimming pool. The first floor has the master suite with a walk in closet and private terrace; and two guest bedrooms with a shared bathroom. The next level leads to a large solarium with BBQ area, jacuzzi and boasts beautiful mountain views. The lower level has a guest bedroom; a guest bathroom; kitchenette; living room; and access to a double private garage with space for two cars. Other features include hot and cold air conditioning, underfloor heating throughout, alarm system and an elevator connecting all levels.