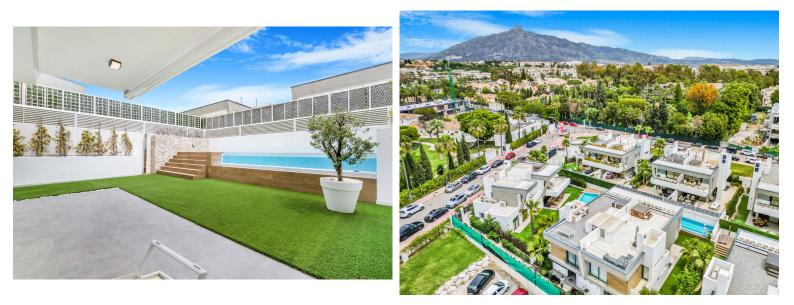

## VILLA IN PUERTO BANÚS

Spectacular four-bedroom semi-detached villa in Puerto Banus, just 300m to the beach and all amenities. This stunning property on the entrance level has an open plan living and dining area; fully fitted open plan kitchen; a guest toilet; and sliding doors leading the private garden and heated swimming pool. The first floor has the master suite with a walk in closet and private terrace; and two guest bedrooms with a shared bathroom. The next level leads to a large solarium with BBQ area, jacuzzi and boasts beautiful mountain views. The lower level has a guest bedroom; a guest bathroom; kitchenette; living room; and access to a double private garage with space for two cars. Other features include hot and cold air conditioning, underfloor heating throughout, alarm system and an elevator connecting all levels.