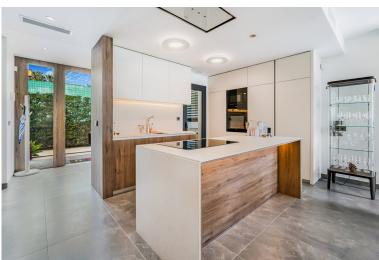

## VILLA IN PUERTO BANÚS

Spectacular four-bedroom semi-detached villa in Puerto Banus, just 300m to the beach and all amenities. This stunning property on the entrance level has an open plan living and dining area; fully fitted open plan kitchen; a guest toilet; and sliding doors leading the private garden and heated swimming pool. The first floor has the master suite with a walk in closet and private terrace; and two guest bedrooms with a shared bathroom. The next level leads to a large solarium with BBQ area, jacuzzi and boasts beautiful mountain views. The lower level has a guest bedroom; a guest bathroom; kitchenette; living room; and access to a double private garage with space for two cars. Other features include hot and cold air conditioning, underfloor heating throughout, alarm system and an elevator connecting all levels.