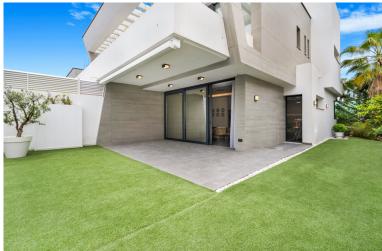

## VILLA IN PUERTO BANÚS

Spectacular four-bedroom semi-detached villa in Puerto Banus, just 300m to the beach and all amenities. This stunning property on the entrance level has an open plan living and dining area; fully fitted open plan kitchen; a guest toilet; and sliding doors leading the private garden and heated swimming pool. The first floor has the master suite with a walk in closet and private terrace; and two guest bedrooms with a shared bathroom. The next level leads to a large solarium with BBQ area, jacuzzi and boasts beautiful mountain views. The lower level has a guest bedroom; a guest bathroom; kitchenette; living room; and access to a double private garage with space for two cars. Other features include hot and cold air conditioning, underfloor heating throughout, alarm system and an elevator connecting all levels.