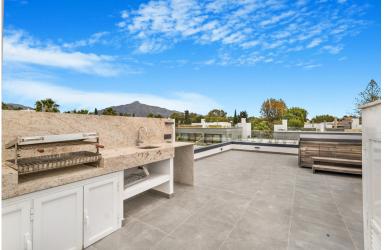

## VILLA IN PUERTO BANÚS

Spectacular four-bedroom semi-detached villa in Puerto Banus, just 300m to the beach and all amenities. This stunning property on the entrance level has an open plan living and dining area; fully fitted open plan kitchen; a guest toilet; and sliding doors leading the private garden and heated swimming pool. The first floor has the master suite with a walk in closet and private terrace; and two guest bedrooms with a shared bathroom. The next level leads to a large solarium with BBQ area, jacuzzi and boasts beautiful mountain views. The lower level has a guest bedroom; a guest bathroom; kitchenette; living room; and access to a double private garage with space for two cars. Other features include hot and cold air conditioning, underfloor heating throughout, alarm system and an elevator connecting all levels.