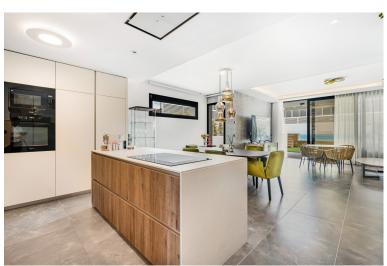

## VILLA IN PUERTO BANÚS

Spectacular four-bedroom semi-detached villa in Puerto Banus, just 300m to the beach and all amenities. This stunning property on the entrance level has an open plan living and dining area; fully fitted open plan kitchen; a guest toilet; and sliding doors leading the private garden and heated swimming pool. The first floor has the master suite with a walk in closet and private terrace; and two guest bedrooms with a shared bathroom. The next level leads to a large solarium with BBQ area, jacuzzi and boasts beautiful mountain views. The lower level has a guest bedroom; a guest bathroom; kitchenette; living room; and access to a double private garage with space for two cars. Other features include hot and cold air conditioning, underfloor heating throughout, alarm system and an elevator connecting all levels.