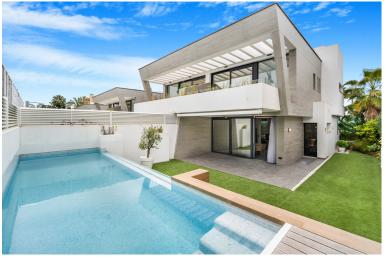

## VILLA IN PUERTO BANÚS

Spectacular four-bedroom semi-detached villa in Puerto Banus, just 300m to the beach and all amenities. This stunning property on the entrance level has an open plan living and dining area; fully fitted open plan kitchen; a guest toilet; and sliding doors leading the private garden and heated swimming pool. The first floor has the master suite with a walk in closet and private terrace; and two guest bedrooms with a shared bathroom. The next level leads to a large solarium with BBQ area, jacuzzi and boasts beautiful mountain views. The lower level has a guest bedroom; a guest bathroom; kitchenette; living room; and access to a double private garage with space for two cars. Other features include hot and cold air conditioning, underfloor heating throughout, alarm system and an elevator connecting all levels.