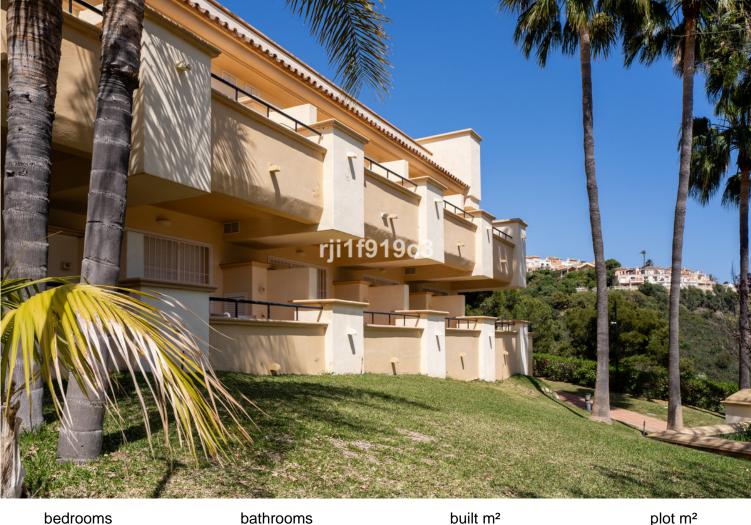

## **ELVIRIA**



10

bathrooms

built m² **1,618** 

plot m<sup>2</sup> 2,136

## COMMERCIAL IN ELVIRIA

The Greenlife Golf Aparthotel is located in the heart of the Costa del Sol, in one of the most prestigious urbanization of Elviria, just 10 minutes from the centre of Marbella and 3 minutes from the Mediterranean Sea. This place is protected by the Sierra de La Mairena, which offers an ideal climate and a place for customers to visit us all year round. Málaga International Airport is a 30-minute drive away. The location is considered one of the best in the region with breathtaking views. The Aparthotel is located on the shores of a private lake surrounded by the golf courses of the Green Life Club. The architecture of the complex was created by the legendary architect Rodolfo Jacobson Amieva from the