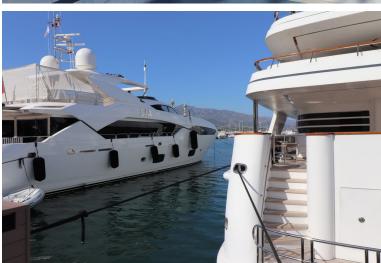

## COMMERCIAL IN PUERTO BANÚS

This chic and well-protected marina is one of the best-known in Spain, and in providing berths up to 50m, attracts th world's formost yachts. 380V electricity, satellite TV and telephone connections are available on all berths over 15m. This is a 50 Metre X 8 Metre mooring is directly on the tower side of Puerto Banus Marina laid out over 15 hectares of sheltered water for vessels up to 50 m in length Full of Luxury brand shopping and Restaurants This chic and well-protected marina is one of the best-known in Spain