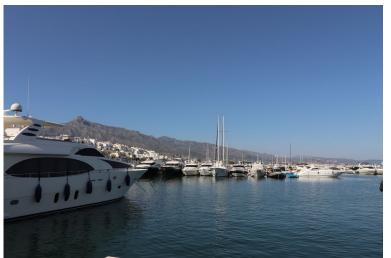

## COMMERCIAL IN PUERTO BANÚS

This chic and well-protected marina is one of the best-known in Spain, and in providing berths up to 50m, attracts th world's formost yachts. 380V electricity, satellite TV and telephone connections are available on all berths over 15m. This is a 50 Metre X 8 Metre mooring is directly on the tower side of Puerto Banus Marina laid out over 15 hectares of sheltered water for vessels up to 50 m in length Full of Luxury brand shopping and Restaurants This chic and well-protected marina is one of the best-known in Spain