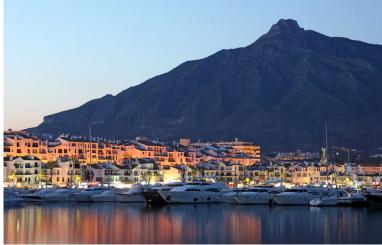

## COMMERCIAL IN PUERTO BANÚS

This chic and well-protected marina is one of the best-known in Spain, and in providing berths up to 50m, attracts th world's formost yachts. 380V electricity, satellite TV and telephone connections are available on all berths over 15m. This is a 50 Metre X 8 Metre mooring is directly on the tower side of Puerto Banus Marina laid out over 15 hectares of sheltered water for vessels up to 50 m in length Full of Luxury brand shopping and Restaurants This chic and well-protected marina is one of the best-known in Spain