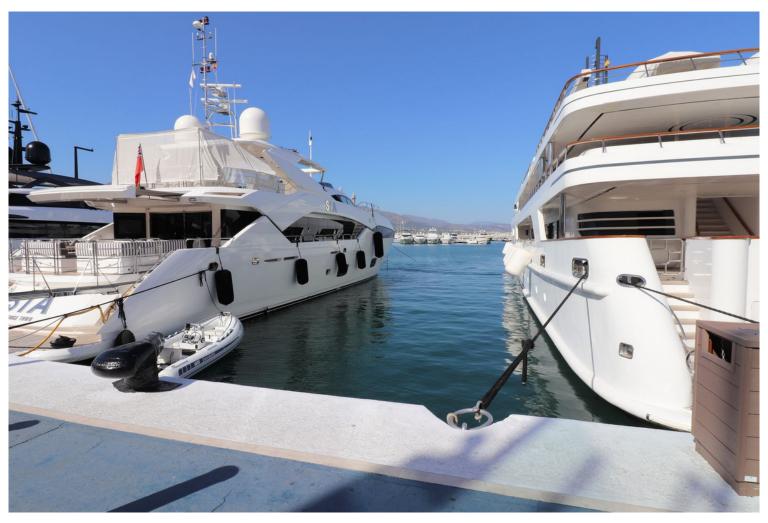

## COMMERCIAL IN PUERTO BANÚS

This chic and well-protected marina is one of the best-known in Spain, and in providing berths up to 50m, attracts th world's formost yachts. 380V electricity, satellite TV and telephone connections are available on all berths over 15m. This is a 50 Metre X 8 Metre mooring is directly on the tower side of Puerto Banus Marina laid out over 15 hectares of sheltered water for vessels up to 50 m in length Full of Luxury brand shopping and Restaurants This chic and well-protected marina is one of the best-known in Spain