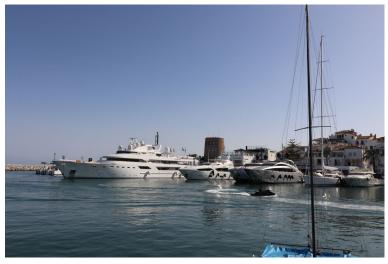

## COMMERCIAL IN PUERTO BANÚS

This chic and well-protected marina is one of the best-known in Spain, and in providing berths up to 50m, attracts th world's formost yachts. 380V electricity, satellite TV and telephone connections are available on all berths over 15m. This is a 50 Metre X 8 Metre mooring is directly on the tower side of Puerto Banus Marina laid out over 15 hectares of sheltered water for vessels up to 50 m in length Full of Luxury brand shopping and Restaurants This chic and well-protected marina is one of the best-known in Spain