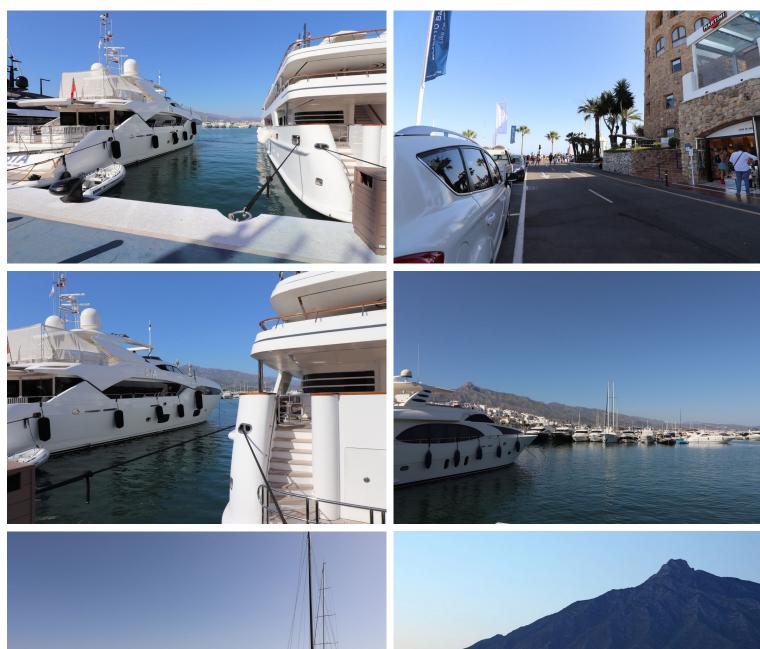

## COMMERCIAL IN PUERTO BANÚS

This chic and well-protected marina is one of the best-known in Spain, and in providing berths up to 50m, attracts th world's formost yachts. 380V electricity, satellite TV and telephone connections are available on all berths over 15m. This is a 50 Metre X 8 Metre mooring is directly on the tower side of Puerto Banus Marina laid out over 15 hectares of sheltered water for vessels up to 50 m in length Full of Luxury brand shopping and Restaurants This chic and well-protected marina is one of the best-known in Spain