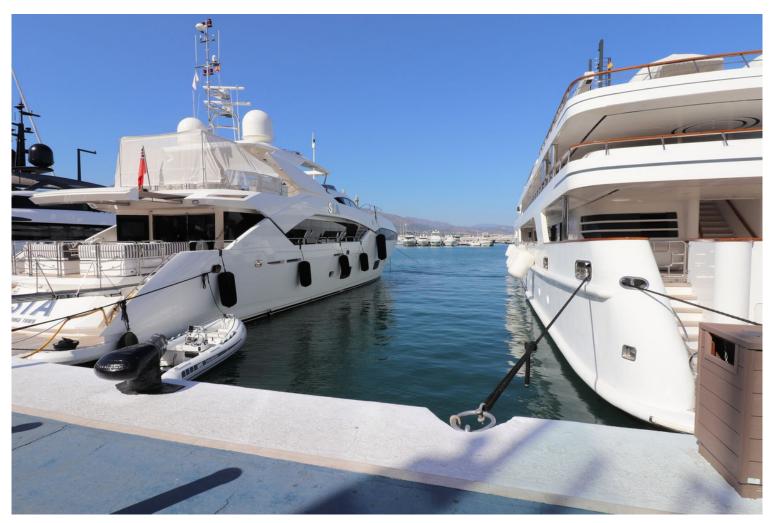

## COMMERCIAL IN PUERTO BANÚS

This chic and well-protected marina is one of the best-known in Spain, and in providing berths up to 50m, attracts th world's formost yachts. 380V electricity, satellite TV and telephone connections are available on all berths over 15m. This is a 50 Metre X 8 Metre mooring is directly on the tower side of Puerto Banus Marina laid out over 15 hectares of sheltered water for vessels up to 50 m in length Full of Luxury brand shopping and Restaurants This chic and well-protected marina is one of the best-known in Spain