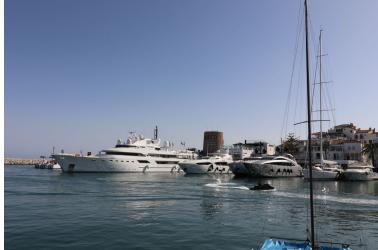

## COMMERCIAL IN PUERTO BANÚS

This chic and well-protected marina is one of the best-known in Spain, and in providing berths up to 50m, attracts th world's formost yachts. 380V electricity, satellite TV and telephone connections are available on all berths over 15m. This is a 50 Metre X 8 Metre mooring is directly on the tower side of Puerto Banus Marina laid out over 15 hectares of sheltered water for vessels up to 50 m in length Full of Luxury brand shopping and Restaurants This chic and well-protected marina is one of the best-known in Spain