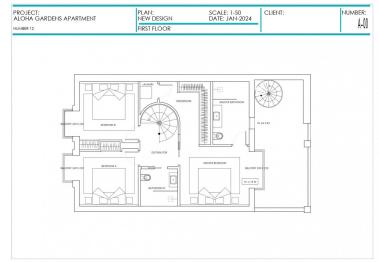

## APARTMENT IN NUEVA ANDALUCÍA

Step into the exquisite charm of this luxurious duplex penthouse, nestled within the prestigious Aloha Gardens community in Marbella. This residence offers a tranquil retreat in a secure setting, situated in the most sought-after part of the neighborhood. Upon entering, you'll be greeted by the seamless flow of space in the open-plan layout, seamlessly connecting the living room, dining area, and modern kitchen. Step out onto the spacious terrace, perfect for enjoying outdoor dining, BBQs, or simply relaxing in the lounge and dining areas. Plus, there's a convenient guest powder room on this level. Heading upstairs, you'll find four beautifully appointed bedrooms. The master suite exudes luxury with its en-suite bathroom, custom open closet, and the comfort of waking up in style. Two additional bedrooms share access to a well-designed bathroom, ensuring comfort and privac...