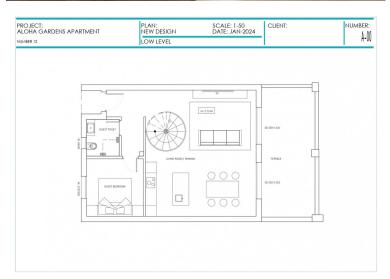

## APARTMENT IN NUEVA ANDALUCÍA

Step into the exquisite charm of this luxurious duplex penthouse, nestled within the prestigious Aloha Gardens community in Marbella. This residence offers a tranquil retreat in a secure setting, situated in the most sought-after part of the neighborhood. Upon entering, you'll be greeted by the seamless flow of space in the open-plan layout, seamlessly connecting the living room, dining area, and modern kitchen. Step out onto the spacious terrace, perfect for enjoying outdoor dining, BBQs, or simply relaxing in the lounge and dining areas. Plus, there's a convenient guest powder room on this level. Heading upstairs, you'll find four beautifully appointed bedrooms. The master suite exudes luxury with its en-suite bathroom, custom open closet, and the comfort of waking up in style. Two additional bedrooms share access to a well-designed bathroom, ensuring comfort and privac...