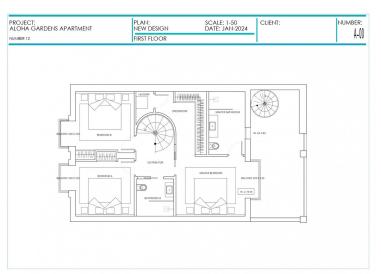

community

garbage

ibi

<sup>price</sup> 1,300,000 €

| PROJECT:<br>ALOHA GARDENS APARTMENT<br>NUMBER 12 | PLAN:<br>NEW DESIGN<br>LOW LEVEL | SCALE: 1-50<br>DATE: JAN-2024 | CLIENT:                                 | number<br>A-0 |
|--------------------------------------------------|----------------------------------|-------------------------------|-----------------------------------------|---------------|
|                                                  |                                  |                               | 50 201 X 210<br>1154ACE<br>10 201 X 210 |               |