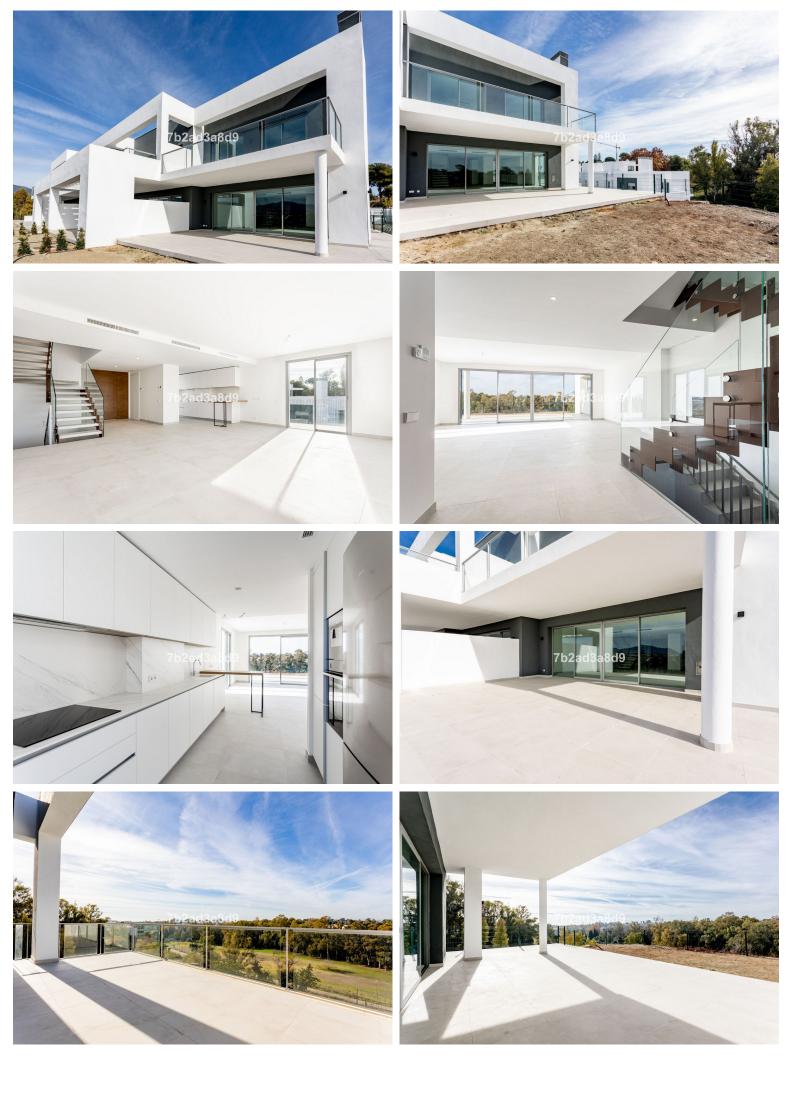

## VILLA IN GUADALMINA ALTA

259

3

3

30

289

New and spectacular luxury villa located close to Guadalmina Golf Club and walking distance to San Pedro city centre being able to enjoy all the luxuries of the city without giving up the tranquillity and nature. Walk to the centre of San Pedro de Alcántara and Boulevard in a beautiful stroll or enjoy the best leisure offer in Puerto Banús just a few minutes drive away. Located next to Guadalmina Golf, this spacious home has been designed by the renowned architectural studio González & Jacobson, the design envisages a 3-bedroom home with fabulous open views. In addition, the spacious terraces and spectacular solarium invite you to enjoy a pleasant candlelit dinner or to enjoy the Mediterranean sun. The property sits on a 289 m2 built on plots. The property stands out for its enormous living room, with a free height of 3 meters, designer kitchen open to the living room and equippe...