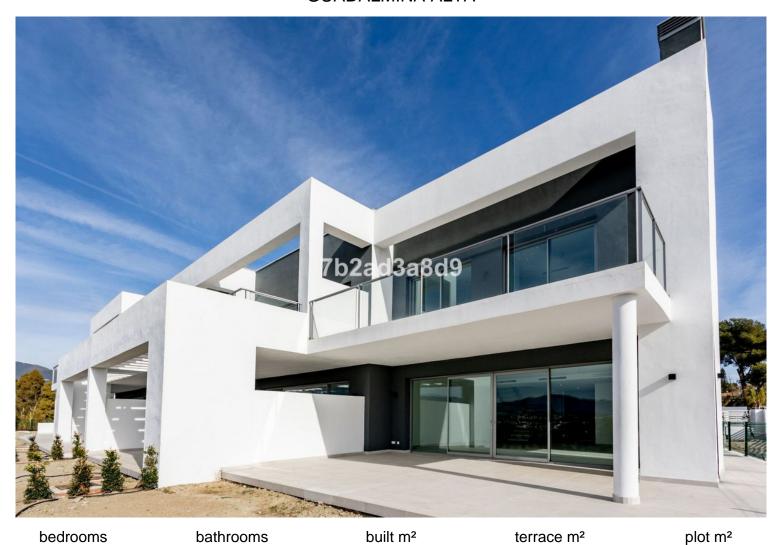

## **GUADALMINA ALTA**

## VILLA IN GUADALMINA ALTA

259

3

3

30

289

New and spectacular luxury villa located close to Guadalmina Golf Club and walking distance to San Pedro city centre being able to enjoy all the luxuries of the city without giving up the tranquillity and nature. Walk to the centre of San Pedro de Alcántara and Boulevard in a beautiful stroll or enjoy the best leisure offer in Puerto Banús just a few minutes drive away. Located next to Guadalmina Golf, this spacious home has been designed by the renowned architectural studio González & Jacobson, the design envisages a 3-bedroom home with fabulous open views. In addition, the spacious terraces and spectacular solarium invite you to enjoy a pleasant candlelit dinner or to enjoy the Mediterranean sun. The property sits on a 289 m2 built on plots. The property stands out for its enormous living room, with a free height of 3 meters, designer kitchen open to the living room and equippe...